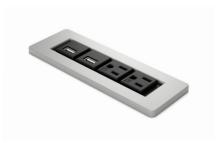

# Specifications

- Narrow Decorative Cover
- Cover Mounting Hardware Provided

## Dimensions

- Cutout: 5.25" x 1.88"
- Product Dimensions: 6.85" x 2.39" x 0.30"
- Bolts Center to Center: 5.92"

#### NARROW COVER PLATE

• Furnlite decorative cover plate, narrow.

Black Nickel Brushed Pearl Chrome Pewter White FC-1200-CVRN-BK FC-1200-CVRN-NB FC-1200-CVRN-PC FC-1200-CVRN-P FC-1200-CVRN-WH