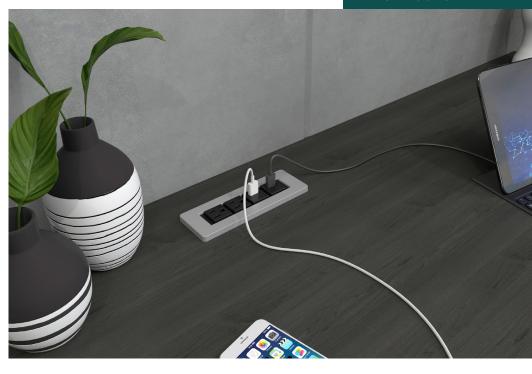

# Power at Your Fingertips

The FC-1200-CVRN Cover Plate Series works to give you the power you need, where you need it - without sacrificing design. This sleek cover plate is available in various colors and finishes that is sure to deliver a one of a kind experience.

## Applications

In-Surface