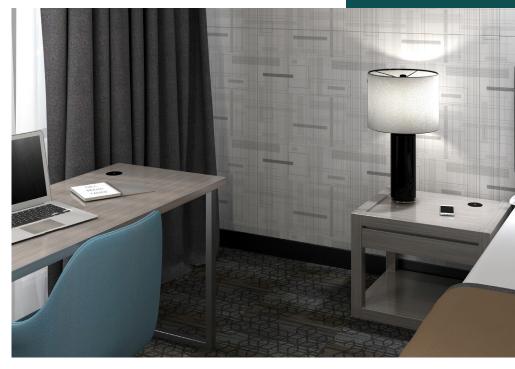

# Integrated Wireless Power

The Furnlite Wireless charging unit is a grommet mount product that offers integrated wireless power wherever you need it. No more need for tabletop cords and worn out receptacles — this sleek Qi certified solution can charge devices without the need for plugs or tangled cords!

## **Applications**

In-Surface