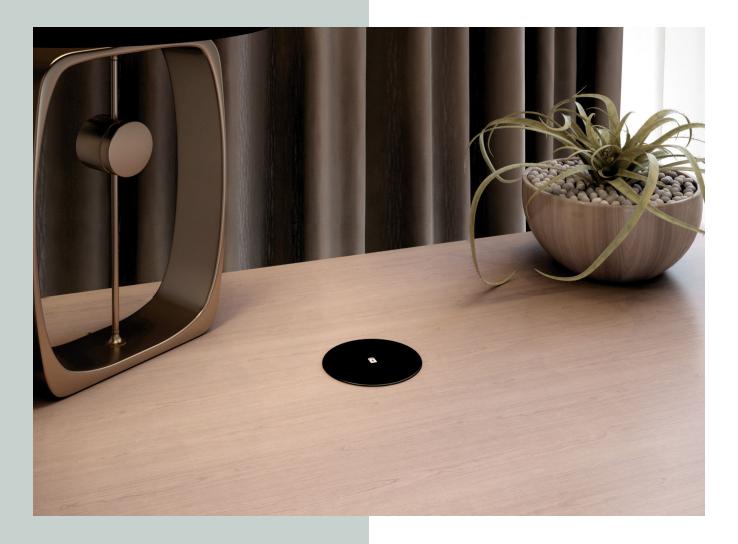

# Integrated Wireless Power

The Furnlite Wireless charging unit is a grommet mount product that offers integrated wireless power wherever you need it. No more need for tabletop cords and worn out receptacles — this sleek Qi certified solution can charge devices without the need for plugs or tangled cords!

### **Dimensions**

- Cutout: 3.35" 3.43" diameter
- Product Dimensions: 3.63" x 0.63" x 1.57"

DESCRIPTION FINISH PART NUMBER

# **WIRELESS CHARGING**

Furnlite wireless charging grommet
Black
FC-WIRELESS