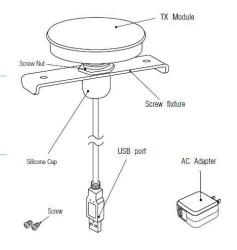

#### **Specifications**

- Capable of charging Qi 5W, iPhones 7.5W, and Samsung 10W devices
- Wireless charging module input of 9V 1.75A, 5V 1.65A
- Comes with grommet mount, screws, USB-A cable and AC adapter

### **Dimensions**

- Cutout: 3.35" 3.43" diameter
- Product Dimensions: 3.63" x 0.63" x 1.57"

DESCRIPTION FINISH PART NUMBER