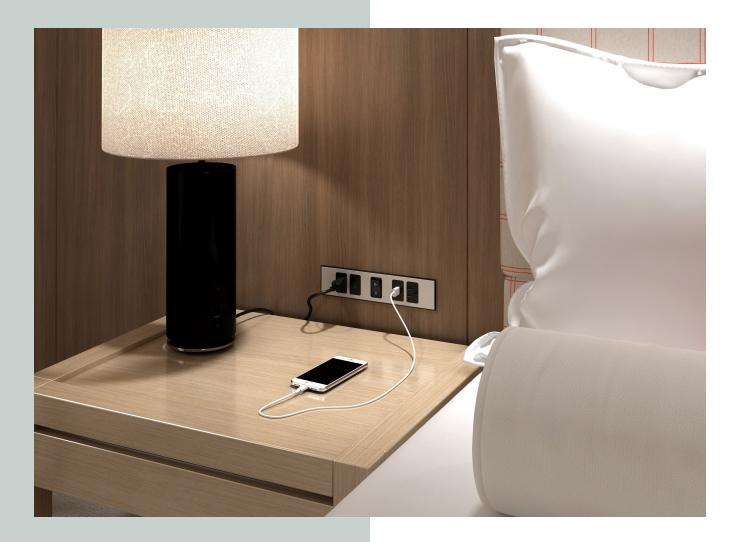

# Plug in -Go Play.

The FC-780-MP transforms ordinary power units, specifically the FC-780 Series, into a complete design element that is sure to offer guests a powerful amenity.

#### Specifications

- Hides mounting screws
- Trim Plate Colors: Black, Pearl Chrome, Pewter, Nickel Brushed and White

#### ACCESSORIES

• Furnlite trim plate specifically created for the FC-780 power product series.

Black White Pewter Nickel Pearl Chrome FC-780-MP-BK FC-780-MP-WH FC-780-MP-P FC-780-MP-NB FC-780-MP-PC