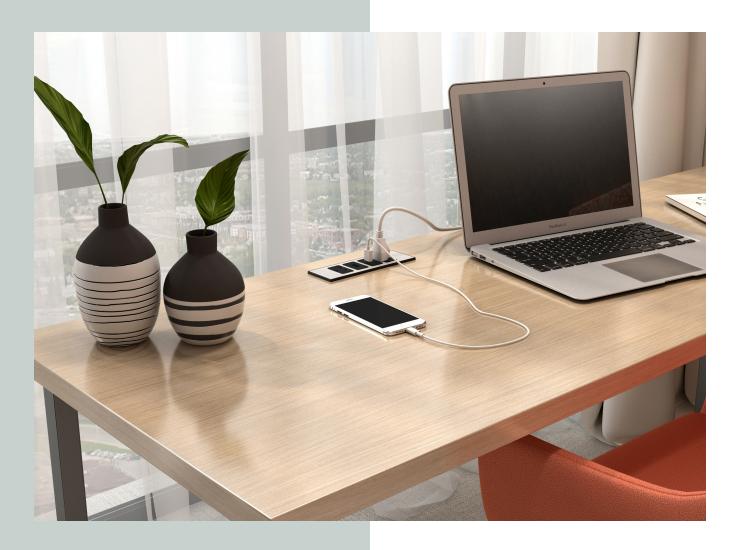

# Relax & Recharge.

The FC-770-MP trim plate ensures that you never need to sacrifice form over function ever again. This decorative metal cover plate pairs specifically with the FC-770 Series, giving it a sleek, finished look that is sure to accent any design.

#### **Applications**

Trim Plate

# **Specifications**

- · Hides mounting screws
- Trim Plate Colors: Black, Pearl Chrome, Pewter, Nickel Brushed and White