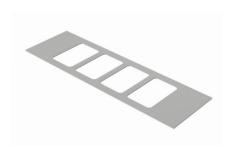

# Relax & Recharge.

The FC-770-MP trim plate ensures that you never need to sacrifice form over function ever again. This decorative metal cover plate pairs specifically with the FC-770 Series, giving it a sleek, finished look that is sure to accent any design.

#### **Applications**

Trim Plate

# **Specifications**

- · Hides mounting screws
- Trim Plate Colors: Black, Pearl Chrome, Pewter, Nickel Brushed and White

#### **Dimensions**

Product Dimensions: 6.427" x 1.990" x 0.025"