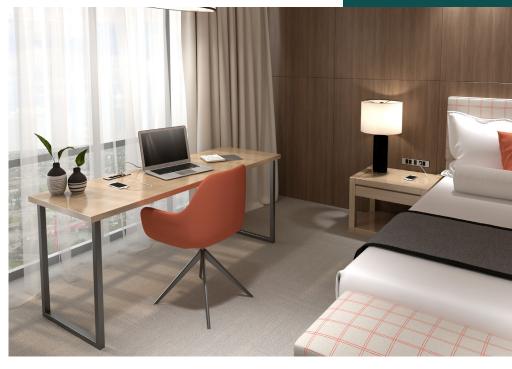

# Relax & Recharge.

The FC-770-MP trim plate ensures that you never need to sacrifice form over function ever again. This decorative metal cover plate pairs specifically with the FC-770 Series, giving it a sleek, finished look that is sure to accent any design.