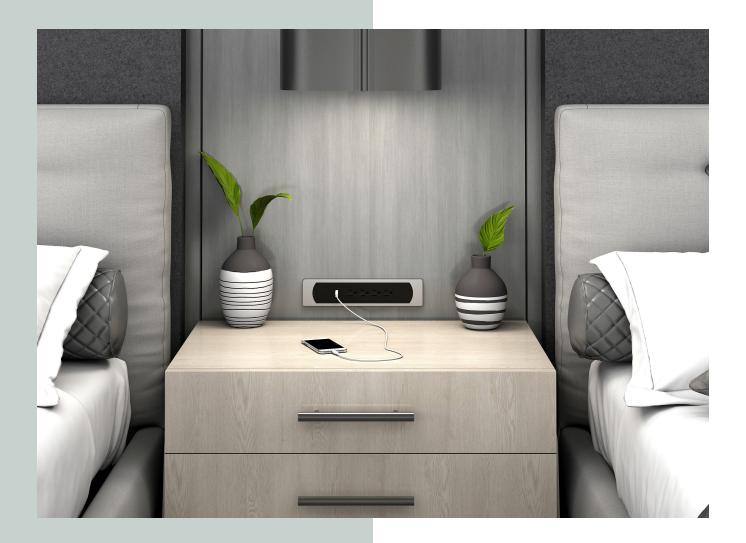

# Take Your Guests on a Power Trip.

The FC-740-CVRN Cover Plate Series offers guests a power experience like no other. With a design that fits seamlessly into any space, guests won't have to travel far to recharge. And with the FC-740-CVRN, they will feel like they are right at home.