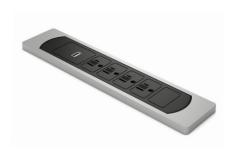

#### **Specifications**

- · Narrow Decorative Cover
- Cover Mounting Hardware Provided

#### Dimensions

- Cutout: 9.63" x 1.88"
- Product Dimensions: 11.39" x 2.50" x 0.39"
- Bolts Center to Center: 10.28"

#### NARROW COVER PLATE

• Furnlite decorative cover plate, narrow.

Black Nickel Brushed Pearl Chrome Pewter White FC-740-CVRN-BK FC-740-CVRN-NB FC-740-CVRN-PC FC-740-CVRN-P FC-740-CVRN-WH