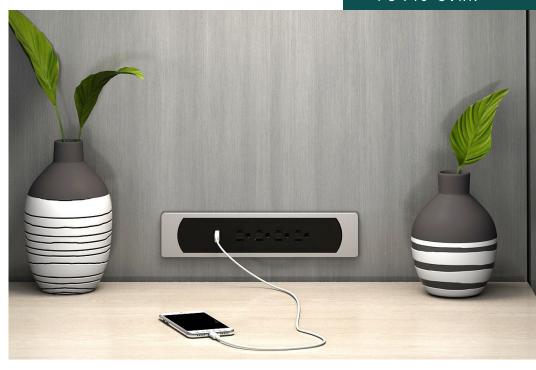

# Take Your Guests on a Power Trip.

The FC-740-CVRN Cover Plate Series offers guests a power experience like no other. With a design that fits seamlessly into any space, guests won't have to travel far to recharge. And with the FC-740-CVRN, they will feel like they are right at home.

#### **Specifications**

- · Narrow Decorative Cover
- Cover Mounting Hardware Provided

#### Dimensions

- Cutout: 9.63" x 1.88"
- Product Dimensions: 11.39" x 2.50" x 0.39"
- Bolts Center to Center: 10.28"