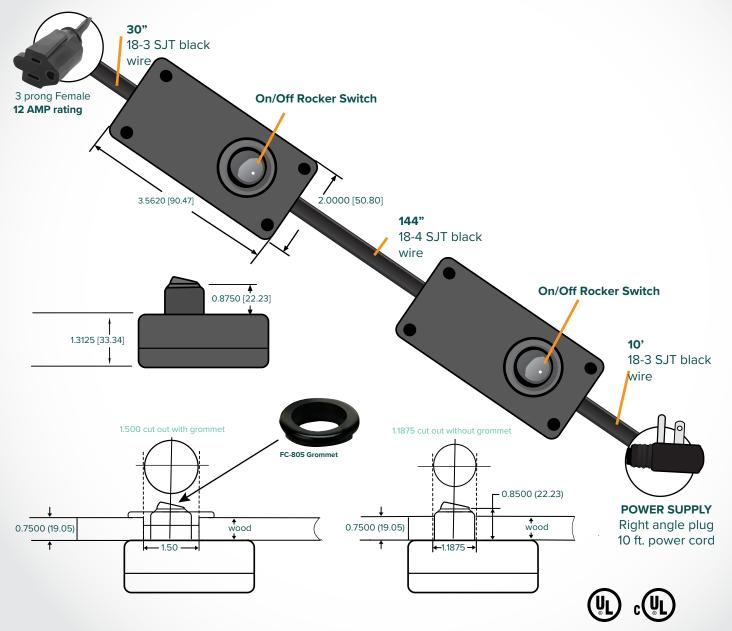

## FC-5440 DOUBLE ROCKER SWITCH

The FC-5440 is a his and her rocker on/off switch. This unit allows 2 switch locations on a headboard to control the light fixture. The unit is heavy duty with grounded connections for commercial or residential environment.

The power cord is 10 ft. and grounded right angle plug. The cord between the 2 switches is 12 ft. to allow for use on the largest bed possible. The exit cord for light fixtures is a 30" grounded connection with 2.5 amp rating. See below for cutout diameter design to go through 3/4" wood panel. We also have a grommet to decorate the cutout hole if desired (FC-805).