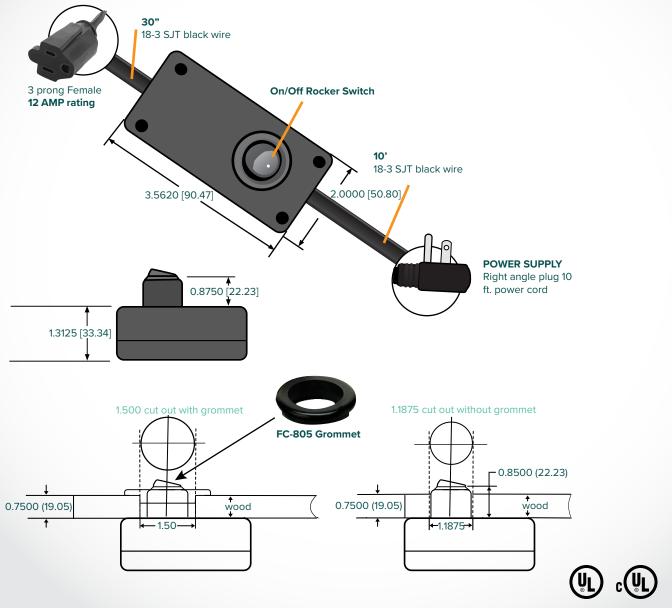

## FC-5430 SINGLE ROCKER SWITCH

The FC-5430 is a single on/off rocker switch. A light fixture can be controlled from this single switch to be located on a bed headboard. The unit is heavy duty with grounded connections for commercial or residential use.

The power cord is 10 ft. in length with a right angle wall plug. The exit cord for light fixtures is a 30" grounded connection with 2.5 amp rating. The single round rocker switch has a slim housing surrounding it, which provides a clean look. See below for cutout diameter design to go through 3/4" wood panel. We also have a grommet to decorate the cutout hole if desired (FC-805).