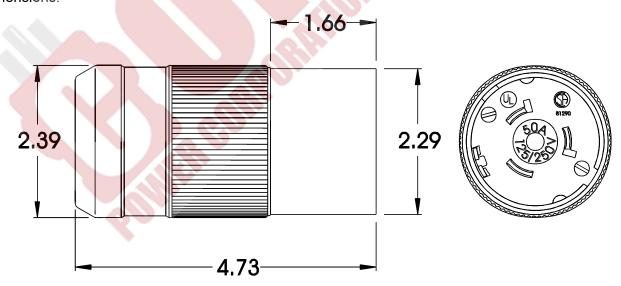

**AC Connectors of Cordtec Power Corp** Main: 1-414-434-2220 Fax: 1-414-323-8386

Text:1-414-323-3240



## SPECIFICATION SHEET

Plug, locking 50A, 125/250V

## Catalog Number: CS6365N

Item: Plug, locking

50 amperes, 125/250 volts, 3-pole, 4 wire Rating:

Materials: Plastic parts are nylon with CTI greater than 600 volts.

Terminals have 5/16" screws with self-locking Perma-Lock™ collar to Terminals:

encapture the wire strands. The terminal screw does not bear down on

the wire.

Cord Clamp: Internal, self centering.

Accommodates cable up to 1.2" (6/4 S).

Overall Design: Two assembly screws.

Dust seal at cord entry.

Beveled housing.

UL listed, File E57672 Listings:

CSA certified, File LR81290

## Dimensions:



Dimensions shown in inches