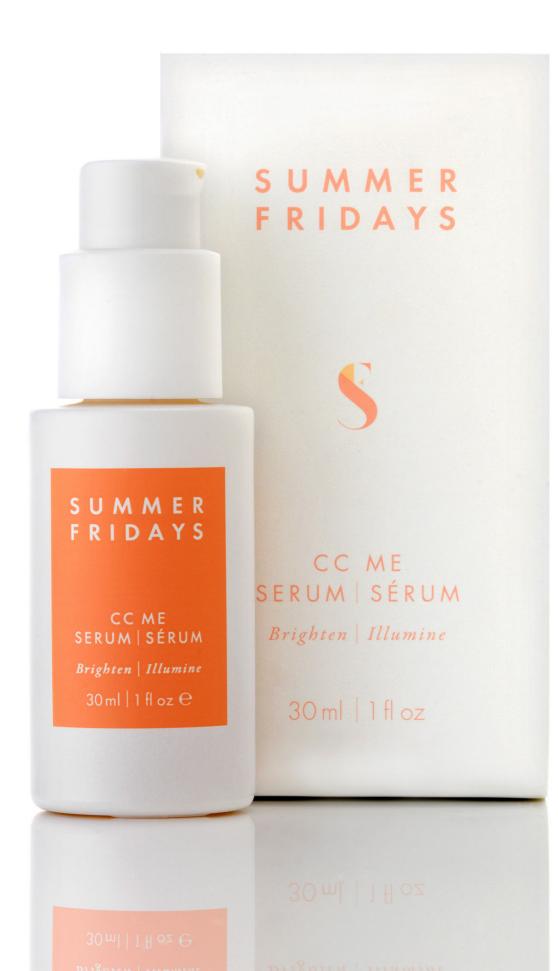

# SUMMER FRIDAYS CC ME SERUM **30ML**

One of my favourite products of last year, CC Me contains two forms of skin-brightening vitamin c, squalane, peptides and a heathy dose of niacinamide making this a multitasking serum that naturally brightens, improves the texture of your skin, and reduces dark spots and hyperpigmentation. Add to your morning routine for a glowy, even complexion.

- Although I would normally apply my eye product first, this is super-light, and I found the brightening aspects of the product helpful around my eyes. You can obviously use your eye product first if you prefer.
- I use AM or PM.
- Use one pump of the serum and massage/pat onto face and neck. Apply to your cheeks first. Trust me.