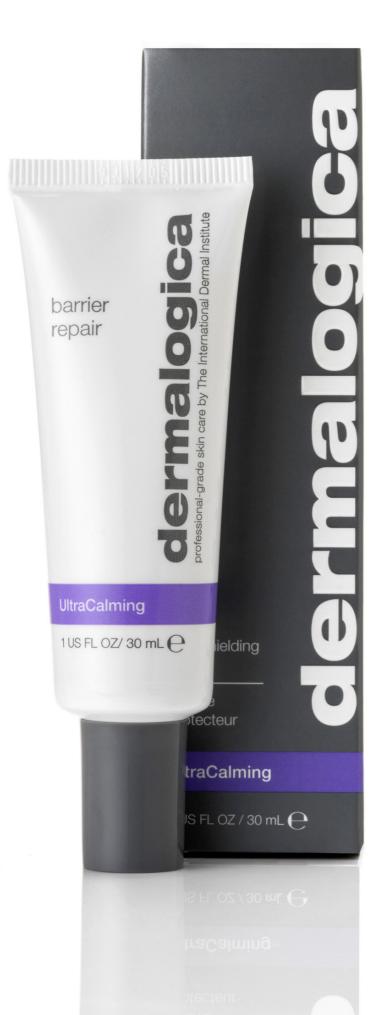

## REPAIR **DERMALOGICA BARRIER REPAIR 30ML**

Ok this is your band-aid. When you don't know where else to turn, this velvety moisturiser will help to strengthen your sensitised skin and repair your barrier. Containing Dermalogica's oat based UltraCalming Complex and botanical actives to help minimise discomfort, Barrier Repair helps restore a healthy barrier function.

- AM/PM.
- Apply a small amount (pea size) evenly over the face. If you are wearing under makeup, you do not need a separate primer.