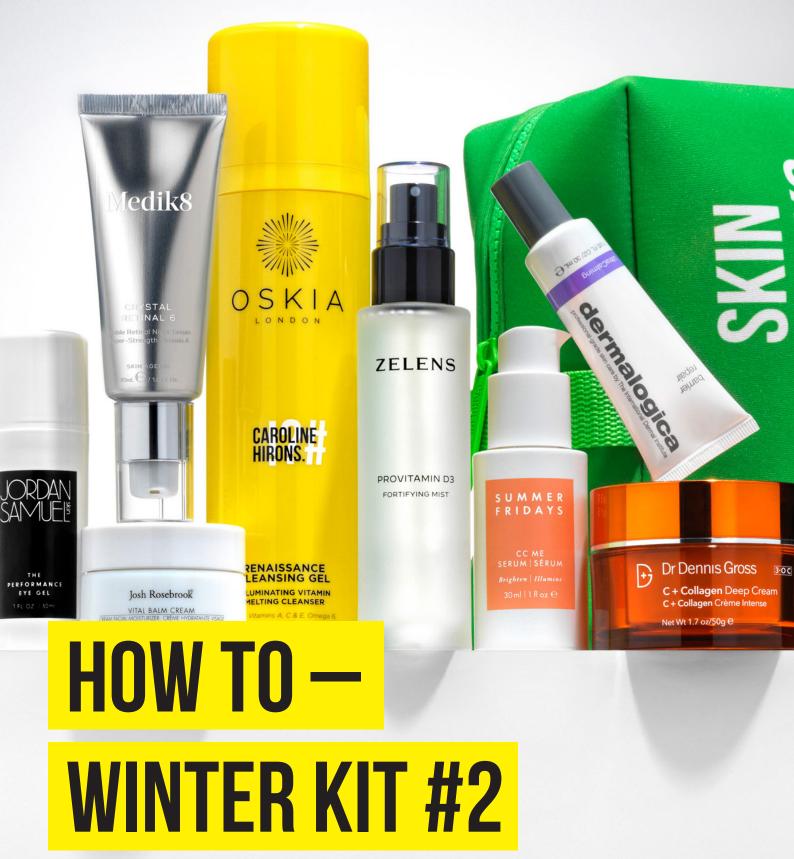

# CAROLINE Hirons.

### **STEP ONE - CLEANSE**

# OSKIA RENAISSANCE CLEANSING GEL 200ML

OSKIA's bestselling cult and original gel-to-oil cleanser. This cleanser melts beautifully into the skin to quickly and gently remove impurities and makeup to reveal balanced, clean, fresh, radiant skin that feels soft and smooth. Rich in vitamins and enzymes, Renaissance Cleansing Gel does not disturb the acid mantle of the skin.

One of the best.

## **HOW TO USE IT:**

- AM or PM.
- Apply a few pumps (depends on your face size and the amount of makeup you're wearing/not wearing) to dry skin and massage onto face and neck. Use a clean, tepid, damp flannel to remove.

### **STEP TWO - SERUM**

# SUMMER FRIDAYS CC ME SERUM **30ML**

One of my favourite products of last year, CC Me contains two forms of skin-brightening vitamin c, squalane, peptides and a heathy dose of niacinamide making this a multitasking serum that naturally brightens, improves the texture of your skin, and reduces dark spots and hyperpigmentation. Add to your morning routine for a glowy, even complexion.

- Although I would normally apply my eye product first, this is super-light, and I found the brightening aspects of the product helpful around my eyes. You can obviously use your eye product first if you prefer.
- I use AM or PM.
- Use one pump of the serum and massage/pat onto face and neck. Apply to your cheeks first. Trust me.

# STEP THREE - EYES JORDAN SAMUEL SKIN THE PERFORMANCE EYE GEL 30ML

Eyes have unexpectedly become a focus for all of us this past year. This humectant-rich eye gel helps plump and hydrate the skin around the eye area. Using tried and true ingredients known for helping the eye area, like green tea, caffeine, peptides and golden chamomile, this gel hydrates and immediately adds radiance, giving your eyes a pick-me-up and lasting hydration.

- AM/PM.
- Take half a pump onto your middle or ring finger and gently apply to orbital bone outwards and around entire eye area.
  Take any excess around your lips.
- Do NOT use a full pump! There's no need.

# **STEP FOUR - MOISTURISE DR DENNIS GROSS SKINCARE C+COLLAGEN DEEP CREAM 50ML**

This luxurious cream powered by extremely stable vitamin c technology (3-O-ethyl ascorbic acid), collagen amino acids, niacinamide, carnitine and CoQ10 deeply hydrates, smooths and brightens your skin. Intense concentrations of nourishing oils including camellia japonica seed, sunflower seed and rice bran provide rich moisture to repair skin's barrier and reduce trans-epidermal water loss.

Brilliant for reviving dry, lackluster and/or ageing skins into a plumped, energized and brighter complexion.

- AM/PM.
- Apply a blueberry-sized amount to a clean, dry face. You can add a little more if need be. Always start with less and build up if necessary.

### **STEP FIVE - RETINOID**

# MEDIK8 CRYSTAL RETINAL 6 30ML

Enhanced version of Crystal Retinal 3. Featuring 0.06% encapsulated retinaldehyde for profound skin rejuvenation. This strength is suitable for most skin types but best for slightly more mature skin or seasoned retinol users (and of course anyone who has comfortably used Crystal Retinal 3).

## HOW TO USE IT:

- PM.
- After cleansing in the evening, massage a small amount (pea size) of Crystal Retinal across the face, avoiding eyes and nostrils. Start slow using once/twice a week and gradually build up to every evening depending on your skin type. Allow to fully absorb before following with moisturiser.

## REPAIR **DERMALOGICA BARRIER REPAIR 30ML**

Ok this is your band-aid. When you don't know where else to turn, this velvety moisturiser will help to strengthen your sensitised skin and repair your barrier. Containing Dermalogica's oat based UltraCalming Complex and botanical actives to help minimise discomfort, Barrier Repair helps restore a healthy barrier function.

# ZELENS PROVITAMIN D3 FORTIFYING FACIAL MIST 50ML

An ultra-fine facial mist version of the original oil, this is formulated to give skin a vitality boost with provitamin D3 for a healthy-looking complexion. This hydrating mist reinforces skin barrier function, helps protect from environmental aggressors and massively comforts the skin while supporting its natural recovery capacity.

## HOW TO USE IT:

- Apply whenever you feel the need.
- Use 2-3 half pumps 30cm away from face and spray.
- Can be used after cleansing in AM/PM routine, after makeup, or throughout the day if your face needs calming/moisture/a pick me up.
- This is also great for applying 20 minutes or so after your retinoid.

## REPAIR JOSH ROSEBROOK VITAL BALM CREAM **22ML**

Vital Balm Cream is a uniquely effective, powerful moisturiser that combines the restorative barrier benefits of a natural balm with the absorption and luxury finish of a cream. This multibenefit moisturiser supports true skin health and beauty by facilitating maximum cellular hydration, repair and reinforcing the protective skin barrier.

Divine. And wait until you smell it.

## **HOW TO USE:**

- · Apply a small amount (pea size) evenly all over the face.
- Use whenever it's needed.

22 mL (.75 FL OZ) CREAM FACIAL MOISTURIZER: CRÈME HYDRATANTE VISAGE

VITAL BALM CREAM

Josh Rosebrook