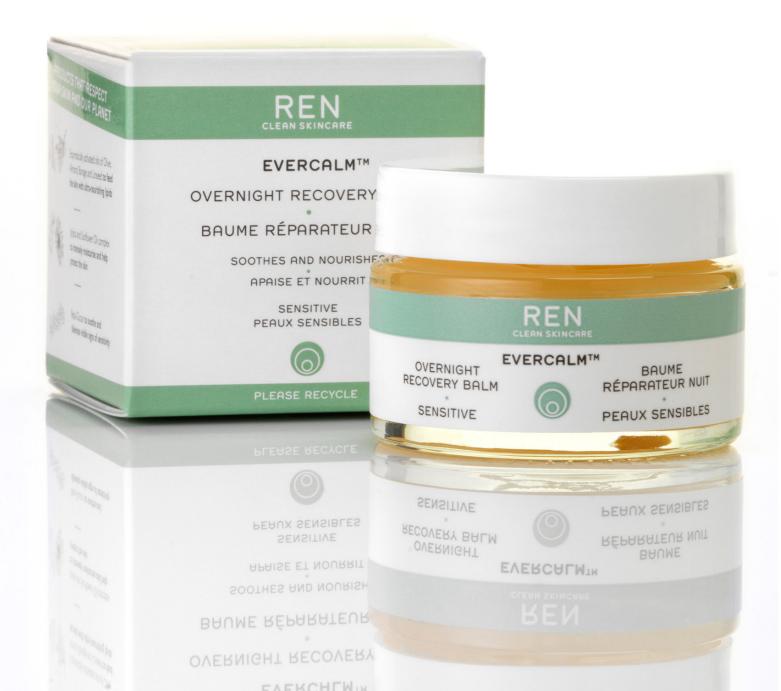

## REPAIR

# REN CLEAN SKINCARE EVERCALM™ OVERNIGHT RECOVERY BALM 30ML

Glycolic Free

Cruelty Free

Pregnancy Friendly

Suitable for breastfeeding

This rich-but-not-greasy balm feeds your skin with lipids from olive, almond, borage and linseed oils that have been activated to be easily absorbed into the skin to intensely nourish and moisturise whilst you sleep, when the skin's own regenerative process takes place. A jojoba and sunflower oil complex supports the skin's natural oil balance to strengthen the skin barrier and soothe and alleviate signs of irritation from dryness/stress.

Your skin will feel deeply nourished and moisturised, soothed and calmed.

- Either apply AM or PM.
- Massage into face and neck as final step of routine.
- Alternatively, use on its own to give an added layer of comfort when needed.