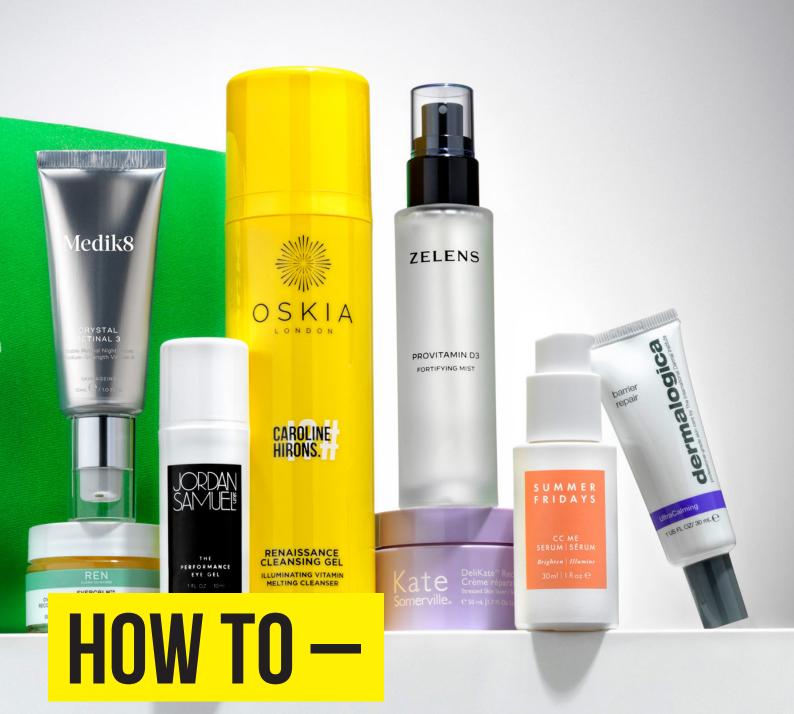

CAROLINE HIRONS.

WINTER KIT #1

### STEP ONE - CLEANSER

# **OSKIA RENAISSANCE CLEANSING GEL 200ML**

Vegan

Glycolic Free Cruelty Free

Pregnancy

Friendly

breastfeeding

All skin types

OSKIA's bestselling cult and original gel-to-oil cleanser. This cleanser melts beautifully into the skin to quickly and gently remove impurities and makeup to reveal balanced, clean, fresh, radiant skin that feels soft and smooth. Rich in vitamins and enzymes, Renaissance Cleansing Gel does not disturb the acid mantle of the skin.

STEP TWO - SERUM

# SUMMER FRIDAYS CC ME SERUM 30ML

Glycolic Free

Cruelty Free

Pregnancy Friendly

Suitable for breastfeeding

All skin types

Vegan

One of my favourite products of last year, CC Me contains two forms of skin-brightening vitamin c, squalane, peptides and a heathy dose of niacinamide making this a multitasking serum that naturally brightens, improves the texture of your skin, and reduces dark spots and hyperpigmentation. Add to your morning routine for a glowy, even complexion.

### STEP THREE - EYES

# JORDAN SAMUEL SKIN THE PERFORMANCE EYE GEL 30ML

Glycolic Free Cruelty Free

Vegan

All skin types

Eyes have unexpectedly become a focus for all of us this past year. This humectant-rich eye gel helps plump and hydrate the skin around the eye area. Using tried and true ingredients known for helping the eye area, like green tea, caffeine, peptides and golden chamomile, this gel hydrates and immediately adds radiance, giving your eyes a pick-me-up and lasting hydration.

STEP FOUR - MOISTURISE

# KATE SOMERVILLE DELIKATE® RECOVERY CREAM 50ML

Glycolic Free

Cruelty Free

Pregnancy Friendly

Suitable for breastfeeding

All skin types

For skin that's stressed or sensitized (all of us at the moment no?), this non-irritating, recovery cream provides immediate and long-lasting relief for dry, tight, irritated skin while helping to reduce visible redness and support a healthy skin barrier.

## STEP FIVE - RETINOID

# MEDIK8 CRYSTAL RETINAL 3 30ML

Glycolic Free

Cruelty Free

Vegan

Suitable fo Acne skin

encanculated 0.07% res

This crystal encapsulated 0.03% retinaldehyde night serum acts brilliantly on fine lines, wrinkles, texture and tone, to give skin a supple, youthful-looking glow. Crystal Retinal 3 also has the added benefit of aiding blemished skin.

## **REPAIR**

# DERMALOGICA BARRIER REPAIR 30ML

Glycolic Free

Cruelty Free

Vegan

Suitable for breastfeeding

All skin types

regnancy Friendly

Ok this is your band-aid. When you don't know where else to turn, this velvety moisturiser will help to strengthen your sensitised skin and repair your barrier. Containing Dermalogica's oat based UltraCalming Complex and botanical actives to help minimise discomfort, Barrier Repair helps restore a healthy barrier function.

## REPAIR

# ZELENS PROVITAMIN D3 FORTIFYING FACIAL MIST **50ML**

All skin types

Glycolic Free

Cruelty Free

Vegan

Suitable for

breastfeeding

Friendly

# REN CLEAN SKINCARE EVERCALM™ OVERNIGHT RECOVERY BALM 30ML

Glycolic Free

Cruelty Free

Pregnancy Friendly

Suitable for breastfeeding

This rich-but-not-greasy balm feeds your skin with lipids from olive, almond, borage and linseed oils that have been activated to be easily absorbed into the skin to intensely nourish and moisturise whilst you sleep, when the skin's own regenerative process takes place. A jojoba and sunflower oil complex supports the skin's natural oil balance to strengthen the skin barrier and soothe and alleviate signs of irritation from dryness/stress.