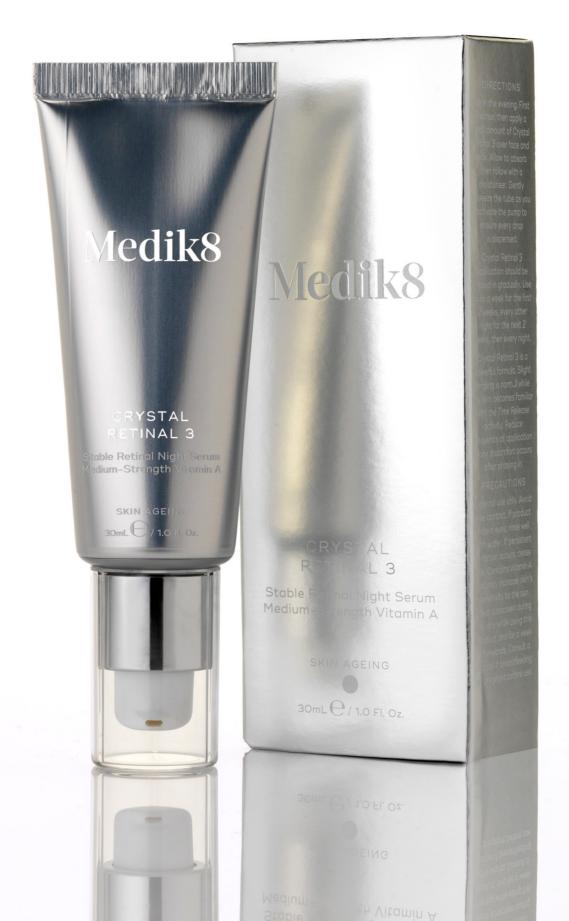

# MEDIK8 CRYSTAL RETINAL 3 30ML

Glycolic Free

Cruelty Free

Vegan

Suitable fo Acne skin

encanculated 0.07% res

This crystal encapsulated 0.03% retinaldehyde night serum acts brilliantly on fine lines, wrinkles, texture and tone, to give skin a supple, youthful-looking glow. Crystal Retinal 3 also has the added benefit of aiding blemished skin.

Retinaldehyde is proven to work 11 times faster than traditional retinol but with no more irritation. It acts on fine lines, wrinkles, texture and tone.

- PM.
- After cleansing in the evening, massage a small amount (pea size) of Crystal Retinal across the face, avoiding eyes and nostrils. Start slow using once/twice a week and gradually build up to every evening depending on your skin type. Allow to fully absorb before following with moisturiser.