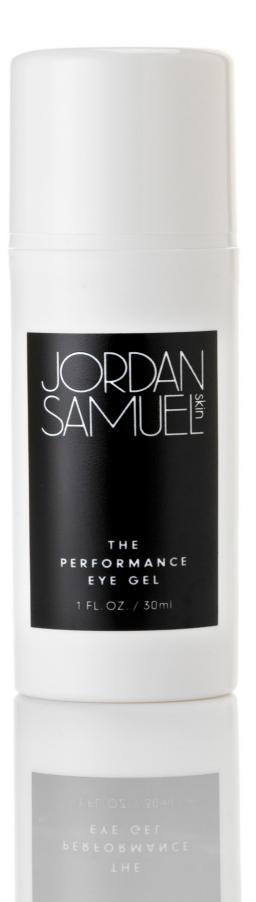

# JORDAN SAMUEL SKIN THE PERFORMANCE EYE GEL 30ML

Glycolic Free Cruelty Free

Vegan

All skin types

Eyes have unexpectedly become a focus for all of us this past year. This humectant-rich eye gel helps plump and hydrate the skin around the eye area. Using tried and true ingredients known for helping the eye area, like green tea, caffeine, peptides and golden chamomile, this gel hydrates and immediately adds radiance, giving your eyes a pick-me-up and lasting hydration.

- AM/PM.
- Take half a pump onto your middle or ring finger and gently apply to orbital bone outwards and around entire eye area.
   Take any excess around your lips.
- Do NOT use a full pump! There's no need.