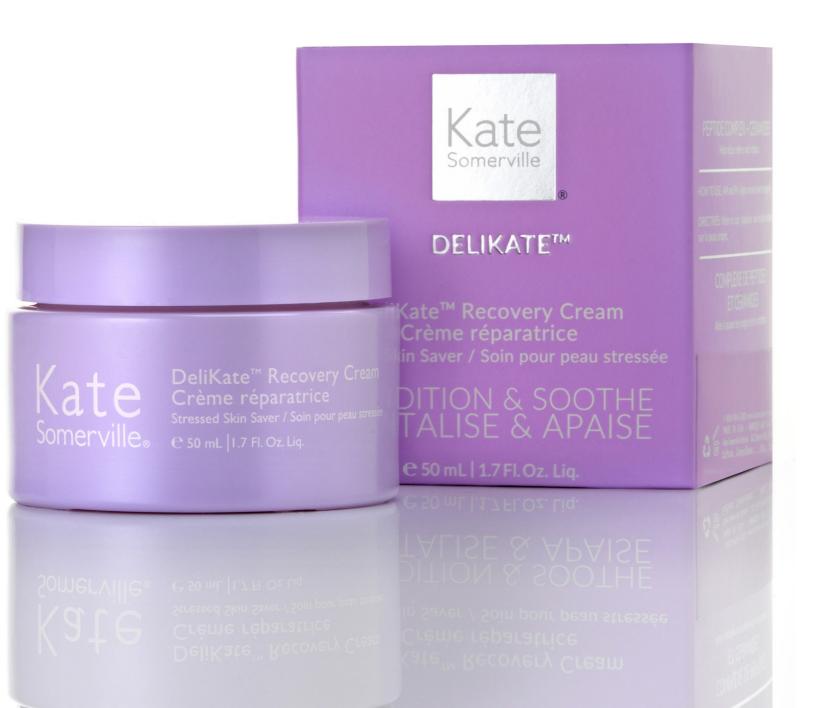

# KATE SOMERVILLE DELIKATE® RECOVERY CREAM 50ML

Glycolic Free

Cruelty Free

Pregnancy Friendly

Suitable for breastfeeding

All skin types

For skin that's stressed or sensitized (all of us at the moment no?), this non-irritating, recovery cream provides immediate and long-lasting relief for dry, tight, irritated skin while helping to reduce visible redness and support a healthy skin barrier.

It's 'just' rich enough making it suitable for all traditional skin 'types' as this focuses primarily on reducing signs of redness and/or stress in the skin, as opposed to just targeting oil production as in the case of most moisturisers.

- AM/PM.
- · Apply an even layer to face and neck.