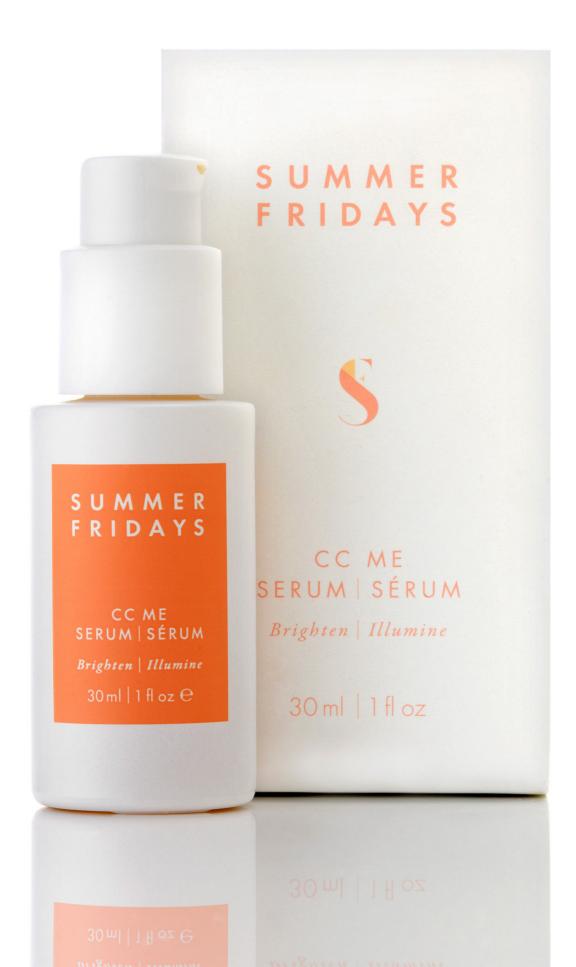

# SUMMER FRIDAYS CC ME SERUM 30ML

Glycolic Free

Cruelty Free

Pregnancy Friendly

Suitable for breastfeeding

All skin types

Vegan

One of my favourite products of last year, CC Me contains two forms of skin-brightening vitamin c, squalane, peptides and a heathy dose of niacinamide making this a multitasking serum that naturally brightens, improves the texture of your skin, and reduces dark spots and hyperpigmentation. Add to your morning routine for a glowy, even complexion.

- Although I would normally apply my eye product first, this
  is super-light, and I found the brightening aspects of the
  product helpful around my eyes. You can obviously use
  your eye product first if you prefer.
- I use AM or PM.
- Use one pump of the serum and massage/pat onto face and neck. Apply to your cheeks first. Trust me.