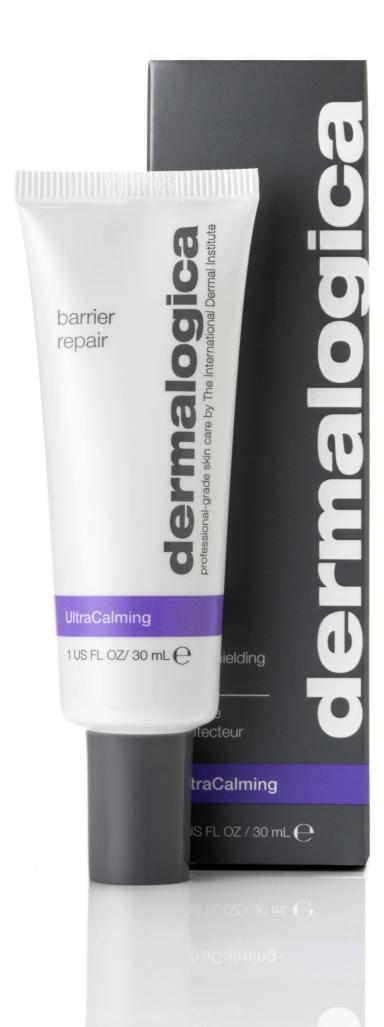

# DERMALOGICA BARRIER REPAIR 30ML

Glycolic Free

Cruelty Free

Vegan

Suitable for breastfeeding

All skin types

regnancy Friendly

Ok this is your band-aid. When you don't know where else to turn, this velvety moisturiser will help to strengthen your sensitised skin and repair your barrier. Containing Dermalogica's oat based UltraCalming Complex and botanical actives to help minimise discomfort, Barrier Repair helps restore a healthy barrier function.

- · AM/PM.
- Apply a small amount (pea size) evenly over the face. If you are wearing under makeup, you do not need a separate primer.