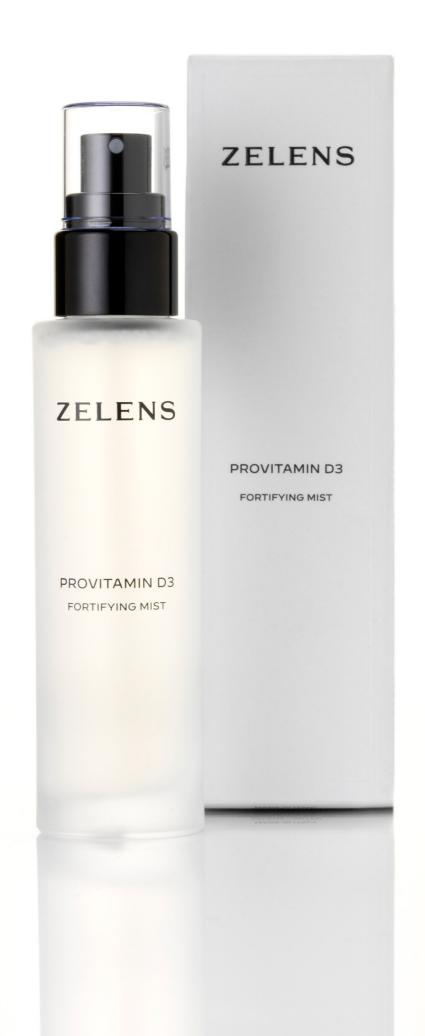

# ZELENS PROVITAMIN D3 FORTIFYING FACIAL MIST **50ML**

All skin types

Glycolic Free

Cruelty Free

Vegan

Suitable for

breastfeeding

Friendly

An ultra-fine facial mist version of the original oil, this is formulated to give skin a vitality boost with provitamin D3 for a healthy-looking complexion. This hydrating mist reinforces skin barrier function, helps protect from environmental aggressors and massively comforts the skin while supporting its natural recovery capacity.

- · Apply whenever you feel the need.
- · Use 2-3 half pumps 30cm away from face and spray.
- Can be used after cleansing in AM/PM routine, after makeup, or throughout the day if your face needs calming/moisture/a pick me up.
- · This is also great for applying 20 minutes or so after your retinoid.