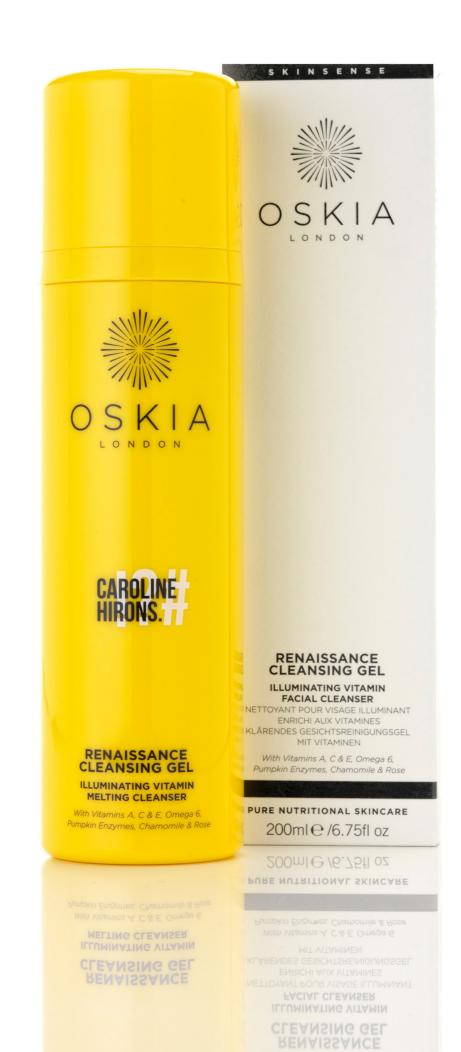

# **OSKIA RENAISSANCE CLEANSING GEL 200ML**

Vegan

Glycolic Free Cruelty Free

Pregnancy

Friendly

breastfeeding

All skin types

OSKIA's bestselling cult and original gel-to-oil cleanser. This cleanser melts beautifully into the skin to quickly and gently remove impurities and makeup to reveal balanced, clean, fresh, radiant skin that feels soft and smooth. Rich in vitamins and enzymes, Renaissance Cleansing Gel does not disturb the acid mantle of the skin.

One of the best.

- · AM or PM.
- · Apply a few pumps (depends on your face size and the amount of makeup you're wearing/not wearing) to dry skin and massage onto face and neck. Use a clean, tepid, damp flannel to remove.