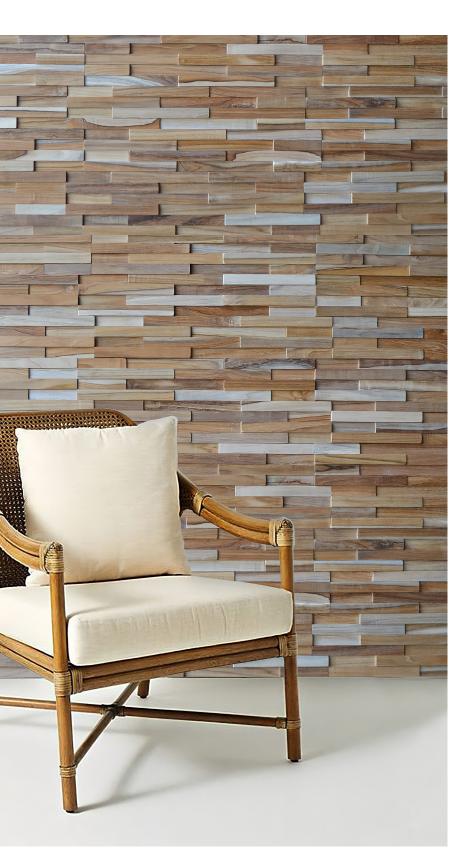

### VARASOVA

# FOR HE WHO ENVIES THE COUNTRY LIFE.

LOCKING SYSTEM Z-LOCK

MAXIMUM THICKNESS 22mm **SIZE** 200mm x 560mm