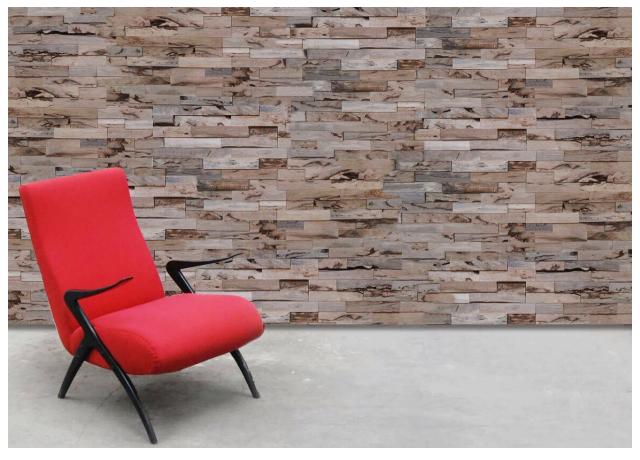

### VARASOVA

# FOR HE WHO ENVIES THE COUNTRY LIFE.

LOCKING SYSTEM Z-LOCK

MAXIMUM THICKNESS 22mm **SIZE** 200mm x 560mm