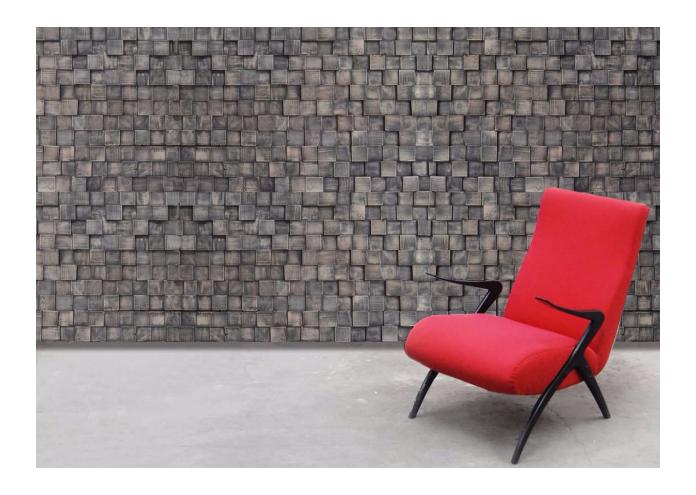

## SMALL SQUARES

#### FOR THE INSPIRED INDUSTRALIST.

LOCKING SYSTEM Z-LOCK

SIZE 200mm x 560mm

MAXIMUM THICKNESS 22mm