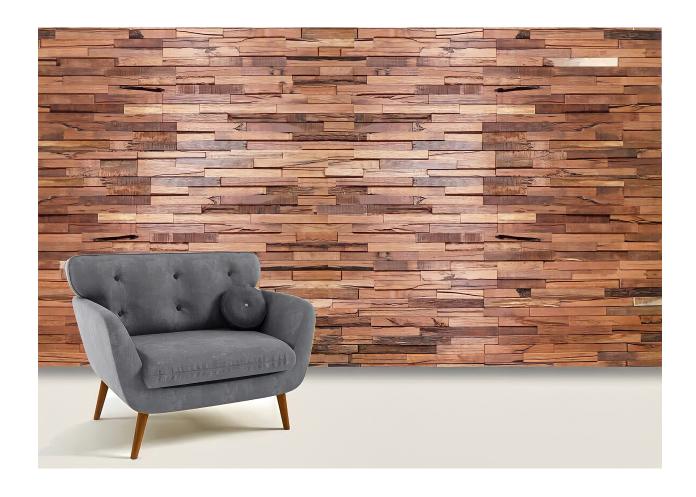

### TEAK GERENIA

#### FOR THE ADVENTURER.

SIZE 200mm x 560mm

MAXIMUM THICKNESS 22mm

PRODUCT INFO Plywood Base