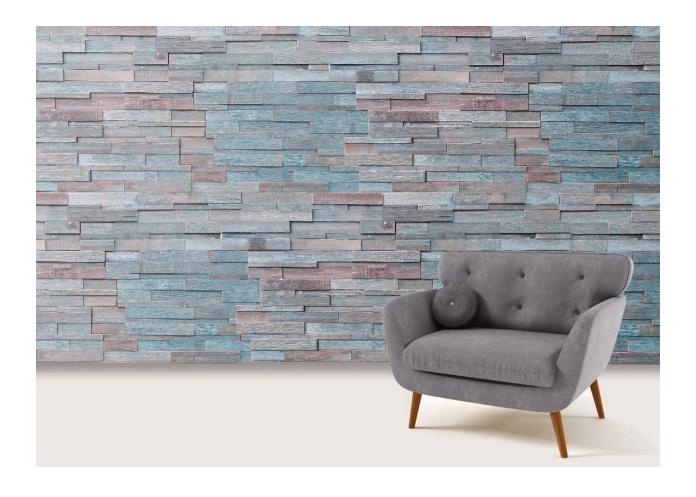

## Be a part of nature.

Our handcrafted 3D wall decorative panels are specially designed to be the centrepiece of your home. It will add warmth, depth and texture to any room. The possibilities to incorporate these modular 3D wall panels into your commercial or residential designs are endless. A creative re-creation of recycled small wood pieces gives a "Back to Nature" ambience on your featured wall of choice either in your living, dining or bedrooms to create a cosy environment. Wood easily blends in with any design and gives out a warm therapeutic feeling that no other materials can achieve. Product can be easily assembled and attached at the end of the catalogue is an assembly guide for your convenience.

Minimalist designs are still in trend and with often smaller home layout, homeowners often do not have enough space to show off their ideally designed home.

Sitra Global's indoor wall panels would be ideal for homeowners to tastefully display some decoration on their walls and be a part of nature.