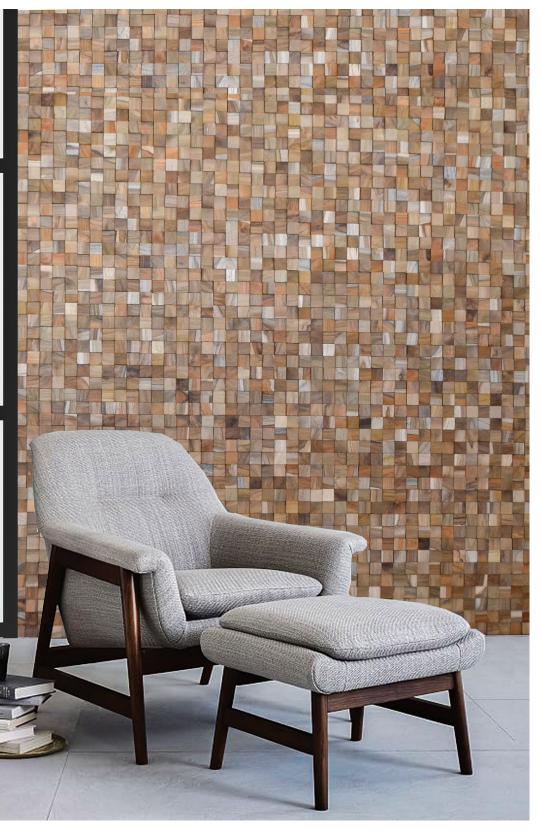

## SMALL SQUARES

#### FOR THE INSPIRED INDUSTRALIST.

LOCKING SYSTEM Z-LOCK

SIZE 200mm x 560mm

MAXIMUM THICKNESS 22mm