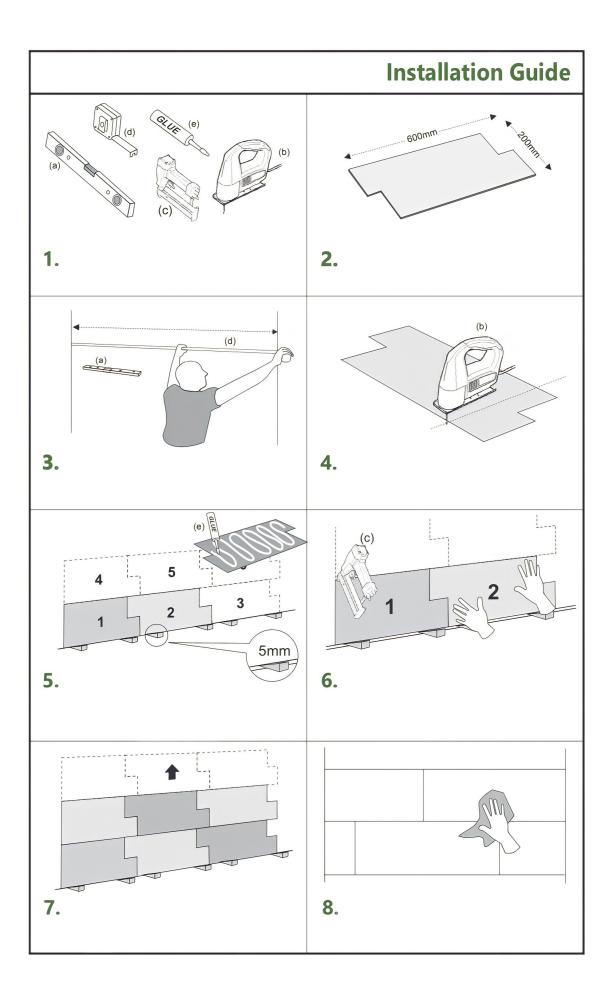

K CUBE

#### FOR THE CREATIVE SOUL.



SIZE 180mm x 180mm

MAXIMUM THICKNESS 20mm

PRODUCT INFO
Comes with Back Netting

### MESAPIO

#### FOR THE AESTHETE.



LOCKING SYSTEM Z-LOCK

MAXIMUM THICKNESS 22mm **SIZE** 200mm x 560mm

## SMALL SQUARES

#### FOR THE INSPIRED INDUSTRALIST.



LOCKING SYSTEM Z-LOCK

SIZE 200mm x 560mm

MAXIMUM THICKNESS 22mm

### VARASOVA

# FOR HE WHO ENVIES THE COUNTRY LIFE.



LOCKING SYSTEM Z-LOCK

MAXIMUM THICKNESS 22mm **SIZE** 200mm x 560mm

### GERENEIA

#### FOR THE WANDERLUST.



LOCKING SYSTEM Z-LOCK

MAXIMUM THICKNESS 22mm SIZE 200mm x 560mm

### GRAMOS

#### FOR THE BOLD.



LOCKING SYSTEM Z-LOCK

MAXIMUM THICKNESS 22mm **SIZE** 200mm x 560mm

### RIVIERA

#### FOR THE RUSTIC LOVER.



LOCKING SYSTEM Z-LOCK

MAXIMUM THICKNESS 22mm SIZE 200mm x 560mm