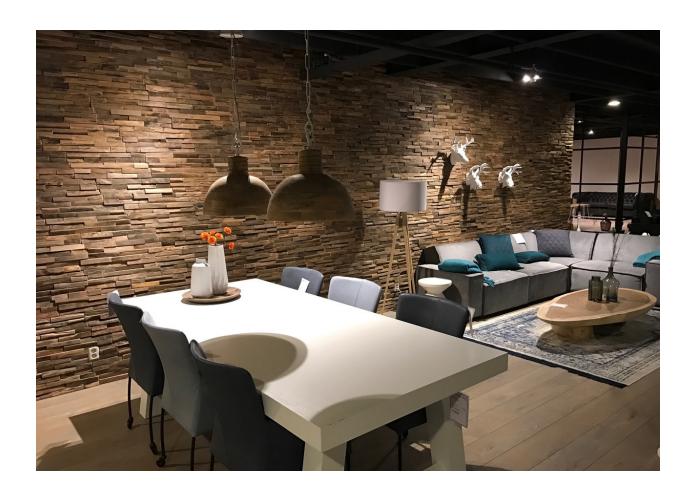

## Be a part of nature.

Our handcrafted 3D wall decorative panels are specially designed to be the centrepiece of your home. It will add warmth, depth and texture to any room. The possibilities to incorporate these modular 3D wall panels into your commercial or residential designs are endless. A creative re-creation of recycled small wood pieces gives a "Back to Nature" ambience on your featured wall of choice either in your living, dining or bedrooms to create a cosy environment. Wood easily blends in with any design and gives out a warm therapeutic feeling that no other materials can achieve. Product can be easily assembled and attached at the end of the catalogue is an assembly guide for your convenience.

Minimalist designs are still in trend and with often smaller home layout, homeowners often do not have enough space to show off their ideally designed home.

Sitra Global's indoor wall panels would be ideal for homeowners to tastefully display some decoration on their walls and be a part of nature.