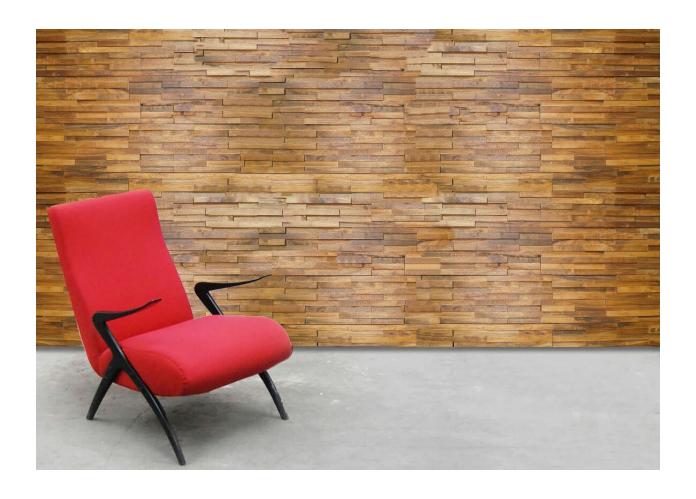

### GERENEIA

#### FOR THE WANDERLUST.

LOCKING SYSTEM Z-LOCK

MAXIMUM THICKNESS 22mm SIZE 200mm x 560mm