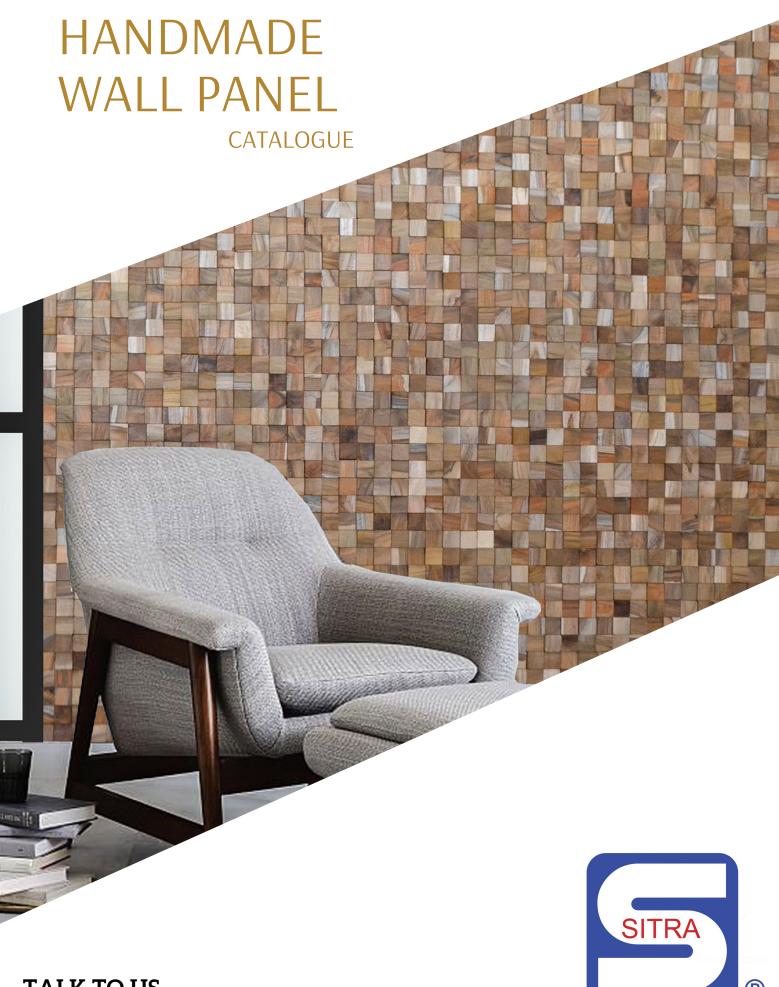

## Be a part of nature.

Our handcrafted 3D wall decorative panels are specially designed to be the centrepiece of your home. It will add warmth, depth and texture to any room. The possibilities to incorporate these modular 3D wall panels into your commercial or residential designs are endless. A creative re-creation of recycled small wood pieces gives a "Back to Nature" ambience on your featured wall of choice either in your living, dining or bedrooms to create a cosy environment. Wood easily blends in with any design and gives out a warm therapeutic feeling that no other materials can achieve. Product can be easily assembled and attached at the end of the catalogue is an assembly guide for your convenience.

Minimalist designs are still in trend and with often smaller home layout, homeowners often do not have enough space to show off their ideally designed home.

Sitra Global's indoor wall panels would be ideal for homeowners to tastefully display some decoration on their walls and be a part of nature.