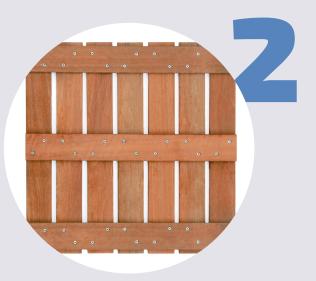

Wood Species : Merbau or Bangkirai

### **12 SLATS PVC TILE**

INTERLOCKING PVC BASE Wood Species: Merbau / Bangkirai Sizes: 400mm x 400mm Thickness: 27mm