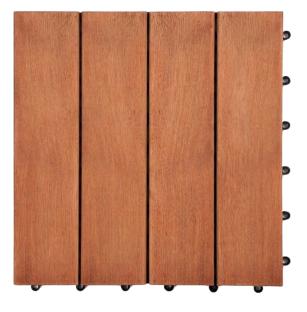

### **4 SLATS PVC TILE**

INTERLOCKING PVC BASE Wood Species: Merbau / Bangkirai Sizes: 400mm x 400mm Thickness: 27mm