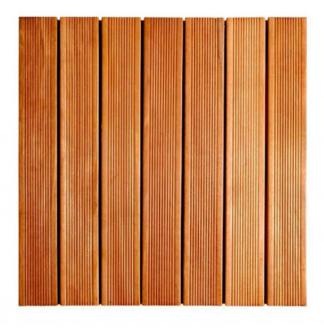

#### 500 X 500

FULL TIMBER Wood Species: Merbau / Bangkirai Size: 500mm x 500mm Thickness: 24mm / 30mm /38mm

#### 1000 X 1000

FULL TIMBER Wood Species: Merbau / Bangkirai Sizes: 1000mm x 1000mm Thickness: 24mm / 30mm / 38mm