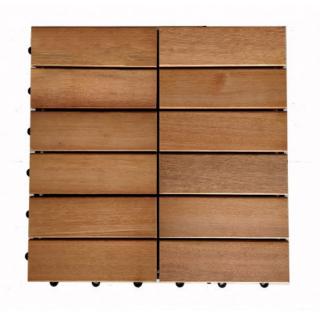

### **12 SLATS PVC TILE**

INTERLOCKING PVC BASE Wood Species: Merbau / Bangkirai Sizes: 400mm x 400mm Thickness: 27mm

## **12 SLATS PVC TILE**

INTERLOCKING PVC BASE Wood Species: Merbau / Bangkirai Sizes: 400mm x 400mm Thickness: 27mm