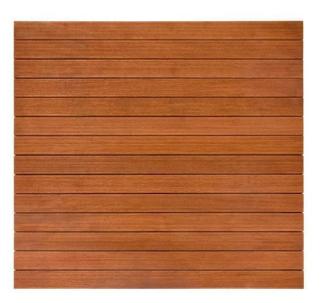

#### 500 X 500

FULL TIMBER Wood Species: Merbau / Bangkirai Size: 500mm x 500mm Thickness: 24mm / 30mm /38mm

#### 1000 X 1000

FULL TIMBER Wood Species: Merbau / Bangkirai Sizes: 1000mm x 1000mm Thickness: 24mm / 30mm / 38mm