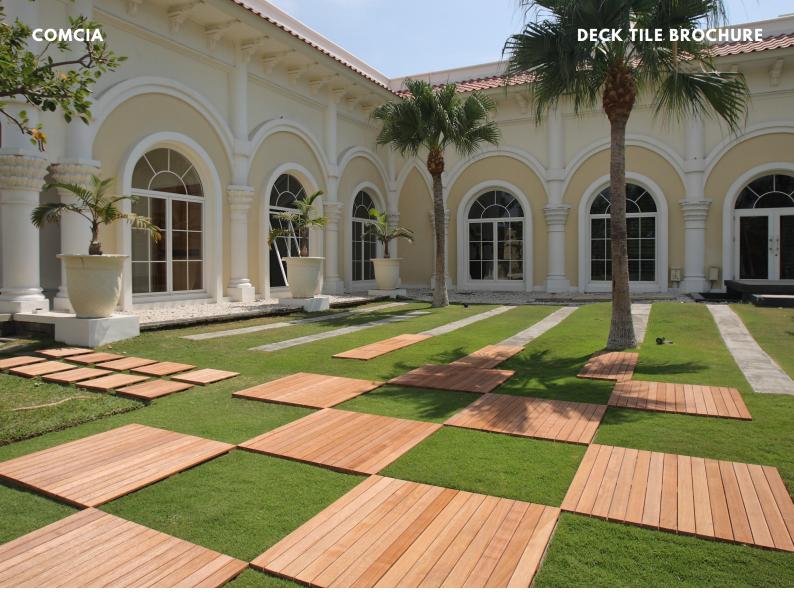

# **MIXING STYLE AND COMFORT**

Step out onto terraces and balconies in style and comfort, with our easy-to-lay outdoor flooring.

Want an instant way to upgrade any outdoor space and create an area for lounging and dining? And when monsoon weather sends you indoors, want an easy way to disassemble and store your deckings?

## COMCIA

Quickly build any unique outdoor living space by simply snapping the deck tiles together with no nails or glue.

Interlocking Deck Tiles are an innovative product designed to be used by anyone, from a beginning do-it-yourselfer to builders looking for a beautiful, easy to install wood deck. Interlocking wood deck tiles instantly provide a solid hardwood deck surface on patios, balconies, next to a pool or spa, or even in kitchen and bathroom areas. Most decks can be easily installed in a couple of hours.