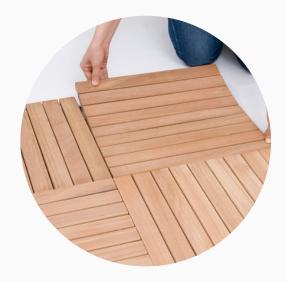

## COMCIA

Quickly build any unique outdoor living space by simply snapping the deck tiles together with no nails or glue.

Interlocking Deck Tiles are an innovative product designed to be used by anyone, from a beginning do-it-yourselfer to builders looking for a beautiful, easy to install wood deck. Interlocking wood deck tiles instantly provide a solid hardwood deck surface on patios, balconies, next to a pool or spa, or even in kitchen and bathroom areas. Most decks can be easily installed in a couple of hours.

#### INSTALLATION

Easy to install with no tools required. Designed to be installed with ease by anyone.

#### AS EASY AS 1...2...3

STEP

Just snap it on! No nails or glue required!