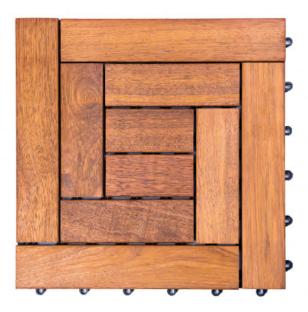

### 3 SQUARES PVC TILE

INTERLOCKING PVC BASE Wood Species: Merbau / Bangkirai Sizes: 400mm x 400mm Thickness: 27mm