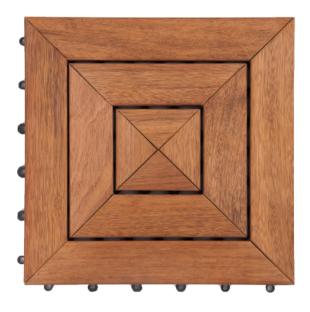

### DIAGONAL 500 X 500

FULL TIMBER Wood Species: Merbau / Bangkirai Sizes: 500mm x 500mm Thickness: 24mm / 30mm / 38mm