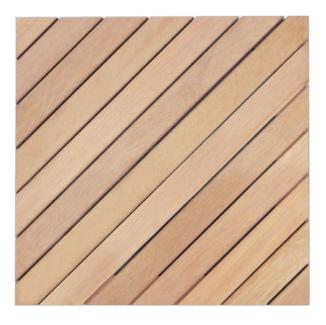

### DIAGONAL 500 X 500

FULL TIMBER Wood Species: Merbau / Bangkirai Sizes: 500mm x 500mm Thickness: 24mm / 30mm / 38mm