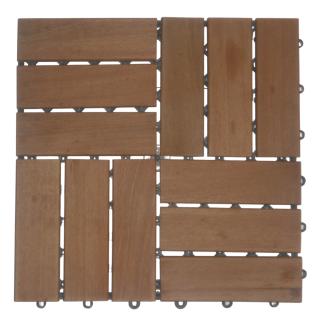

### 9 SLATS PVC TILE

INTERLOCKING PVC BASE Wood Species: Merbau / Bangkirai Sizes: 400mm x 400mm Thickness: 27mm