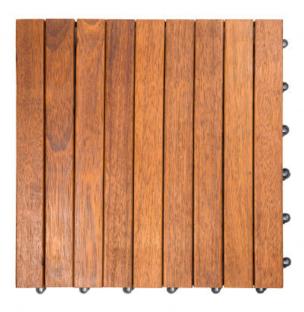

### **12 SLATS PVC TILE**

INTERLOCKING PVC BASE Wood Species: Merbau / Bangkirai Sizes: 400mm x 400mm Thickness: 27mm

## **12 SLATS PVC TILE**

INTERLOCKING PVC BASE Wood Species: Merbau / Bangkirai Sizes: 400mm x 400mm Thickness: 27mm