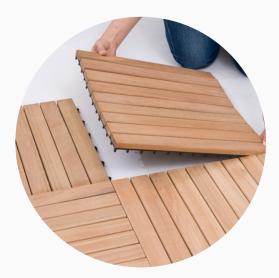

# STEP

#### AS EASY AS 1...2...3

STEP

Just snap it on! No nails or glue required!