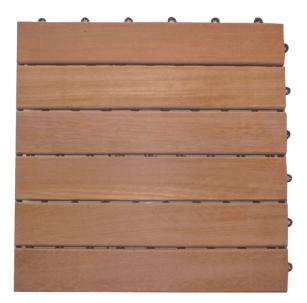

### **6 SLATS PVC TILE**

INTERLOCKING PVC BASE Wood Species: Merbau / Bangkirai Sizes: 400mm x 400mm Thickness: 27mm