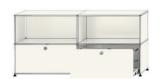

#### The landscaped workspace. **USM Haller Table T59** 59"W 30"D 29"H Pearl gray laminate .02 USD \$1,701 Black linoleum .41 USD \$2,103 **USM Haller Credenza DF** 60"W 15"D 26"H with one drop down door and one extension door with filing USD \$3,623

USM Haller Credenza E2 60"W 15"D 29"H with four drop down doors USD \$3,695

USM Haller Credenza E2F 60"W 15"D 29"H with two drop down doors and two extension drawers with filing USD \$4,956

USM Haller Credenza C2AF 60"W 15"D 29"H with two extension drawers with filing USD \$4,264