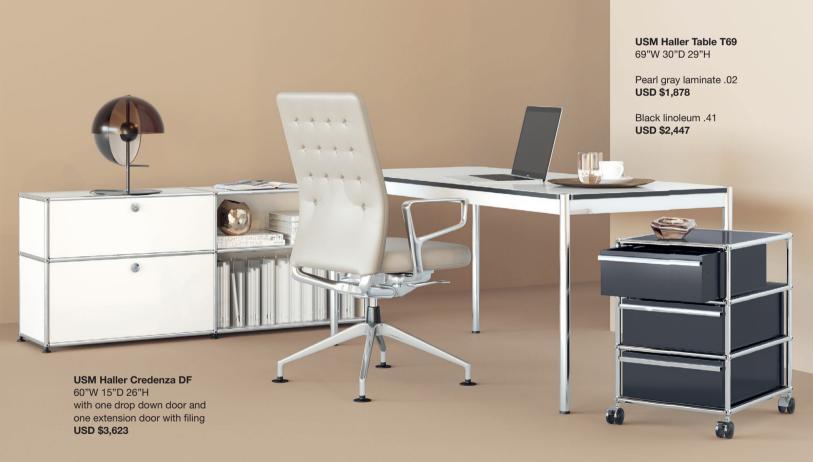

USM Haller Credenza DF 60"W 15"D 26"H with one drop down door and one extension door with filing USD \$3,623

USM Haller Shelving S118A 31"W 15"D 57"H with three drop down doors and one drawer USD \$4,305

### Define your workspace.

USM Haller Shelving R2 60"W 15"D 71"H with two drop down doors and two drawers USD \$7,361

USM Haller Table T69 69"W 30"D 29"H

Pearl gray laminate .02 USD \$1,878

Black linoleum .41 USD \$2,447