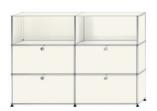

### Storage that adapts to change.

USM Haller Storage G118F 31"W 15"D 43"H with one drop down door and two extension drawers with filing USD \$4,261

USM Haller Shelving S118A 31"W 15"D 57"H with three drop down doors and one drawer USD \$4,305

USM Haller Storage G2A 60"W 15"D 43"H with four drop down doors USD \$4,614

USM Haller Storage S2 31"W 15"D 57"H with two drop down doors and two drawers USD \$6,441