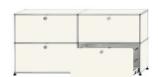

USM Haller Credenza DF 60"W 15"D 26"H with one drop down door and one extension door with filing USD \$3,623

USM Haller Shelving S118A 31"W 15"D 57"H with three drop down doors and one drawer USD \$4,305

USM Haller Storage R1 31"W 15"D 71"H with one drop down door and one drawer USD \$4,093

USM Haller Shelving Q118 31"W 15"D 71"H with two drop down doors, cable cut out and one drawer USD \$4,495

USM Haller Shelving H2 60"W 15"D 71"H open shelving USD \$5,069