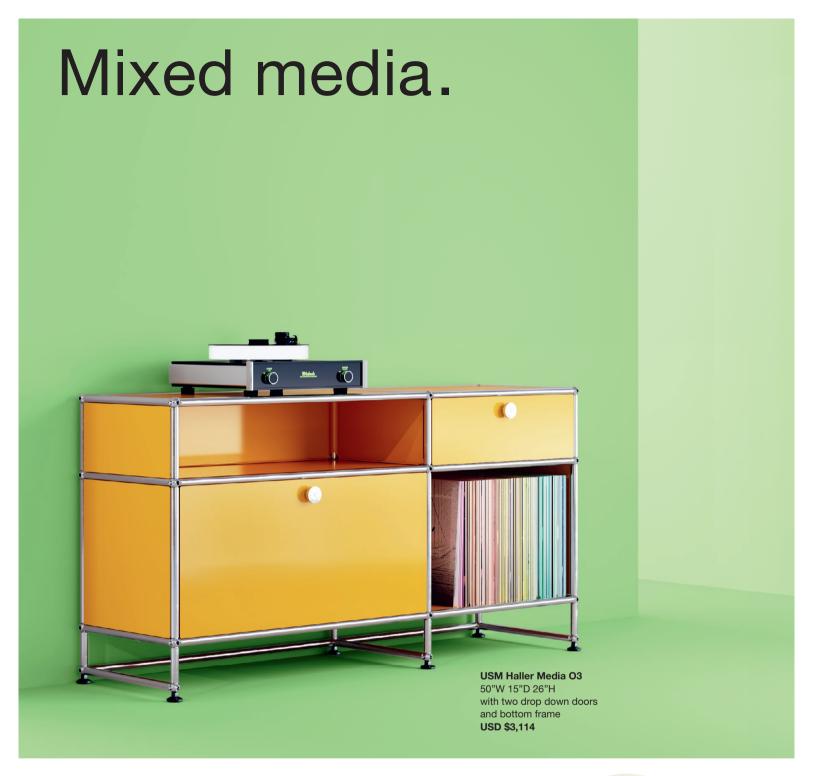

3

USM Haller Serving Cart L18 31"W 21"D 28"H with handle and casters USD \$1,345

USM Haller Media B218 60"W 15"D 17"H with two drop down doors, one cable cut out USD \$2,140

USM Haller Media O2 60"W 15"D 23"H with two drop down doors and one cable cut out USD \$2,841