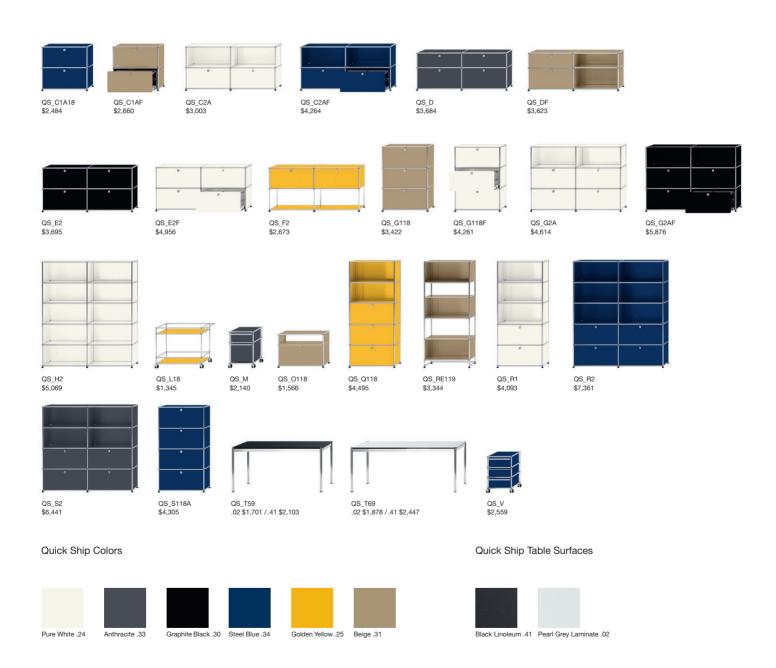

USM Haller Credenza C1A18 30"W 15"D 29"H with one drop down door and one drawer USD \$2,484

Pearl gray laminate .02 USD \$1,701

Black linoleum .41 USD \$2,103

USM Haller Pedestal M 17"W 21"D 24"H with one 6" drawer and one 14" filing drawer and casters USD \$2,140

USM Haller Pedestal V 17"W 21"D 24"H with three 6" drawers USD \$2,559

USM Haller Storage G2A 60"W 15"D 43"H with four drop down doors USD \$4,614

USM Haller Storage S2 31"W 15"D 57"H with two drop down doors and two drawers USD \$6,441

3

USM Haller Serving Cart L18 31"W 21"D 28"H with handle and casters USD \$1,345

USM Haller Media B218 60"W 15"D 17"H with two drop down doors, one cable cut out USD \$2,140

USM Haller Media O2 60"W 15"D 23"H with two drop down doors and one cable cut out USD \$2,841

#### Storage appeal begins here.

USM Haller Credenza F2 60"W 15"D 29"H with two drop down doors USD \$2,673

USM Haller Credenza E2 60"W 15"D 29"H with four drop down doors USD \$3,695

USM Haller Credenza C2A 60"W 15"D 29"H with two drop down doors USD \$3,003

USM Haller Credenza DF 60"W 15"D 26"H with one drop down door and one extension door with filing USD \$3,623

USM Haller Shelving S118A 31"W 15"D 57"H with three drop down doors and one drawer USD \$4,305

USM Haller Storage R1 31"W 15"D 71"H with one drop down door and one drawer USD \$4,093

USM Haller Shelving Q118 31"W 15"D 71"H with two drop down doors, cable cut out and one drawer USD \$4,495

USM Haller Shelving H2 60"W 15"D 71"H open shelving USD \$5,069

### Define your workspace.

USM Haller Shelving R2 60"W 15"D 71"H with two drop down doors and two drawers USD \$7,361

USM Haller Table T69 69"W 30"D 29"H

Pearl gray laminate .02 USD \$1,878

Black linoleum .41 USD \$2,447

### Storage that adapts to change.

USM Haller Storage G118F 31"W 15"D 43"H with one drop down door and two extension drawers with filing USD \$4,261

USM Haller Shelving S118A 31"W 15"D 57"H with three drop down doors and one drawer USD \$4,305

USM Haller Storage G2A 60"W 15"D 43"H with four drop down doors USD \$4,614

USM Haller Storage S2 31"W 15"D 57"H with two drop down doors and two drawers USD \$6,441

#### The landscaped workspace. **USM Haller Table T59** 59"W 30"D 29"H Pearl gray laminate .02 USD \$1,701 Black linoleum .41 USD \$2,103 **USM Haller Credenza DF** 60"W 15"D 26"H with one drop down door and one extension door with filing USD \$3,623

USM Haller Credenza E2 60"W 15"D 29"H with four drop down doors USD \$3,695

USM Haller Credenza E2F 60"W 15"D 29"H with two drop down doors and two extension drawers with filing USD \$4,956

USM Haller Credenza C2AF 60"W 15"D 29"H with two extension drawers with filing USD \$4,264

USM Haller Credenza F2 60"W 15"D 29"H with two drop down doors USD \$2,673

USM Haller Credenza C1A18 30"W 15"D 29"H with one drop down door and one drawer USD \$2,484

USM Haller Credenza C1AF 30"W 15"D 29"H with one drop down door and one extension drawer with filing USD \$2,660

**USM Haller Side Table O118** 31"W 15"D 23"H with one drop down door **USD \$1,566** 

USM Haller Serving Cart L18 31"W 21"D 28"H with handle and casters USD \$1,345

USM Haller Shelving R2 60"W 15"D 71"H with two drop down doors and two drawers USD \$7,361

USM Haller Shelving H2 60"W 15"D 71"H open shelving USD \$5,069

USM Haller Shelving RE119 31"W 15"D 71"H with perforated panels and bottom frame USD \$3,344

USM Haller Storage R1 31"W 15"D 71"H with one drop down door and one drawer USD \$4,093

#### The flexible office space.

USM Haller Pedestal V 17"W 21"D 24"H with three 6" drawers USD \$2,559

7 usm.com

Modular furniture in timeless designs is available with Quick Ship delivery. USM Haller, a modern design classic made in Switzerland since 1963, continually represents high quality, precision and growth into the spaces of your future. In our Quick Ship program, we offer a distinct selection of USM Haller pieces in 6 colors for the home and office.