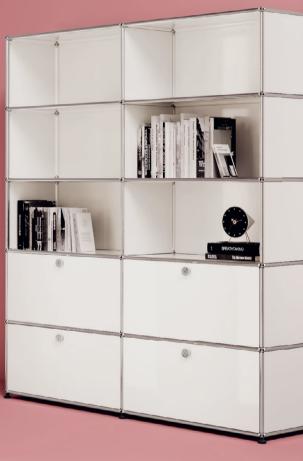

### Storage that adapts to change.

USM Haller Storage G118F 31"W 15"D 43"H with one drop down door and two extension drawers with filing USD \$4,261

USM Haller Shelving S118A 31"W 15"D 57"H with three drop down doors and one drawer USD \$4,305

USM Haller Storage G2A 60"W 15"D 43"H with four drop down doors USD \$4,614

USM Haller Storage S2 31"W 15"D 57"H with two drop down doors and two drawers USD \$6,441