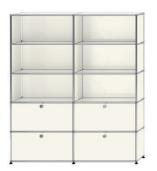

USM Haller Storage R1 31"W 15"D 71"H with one drop down door and one drawer USD \$4,093

USM Haller Shelving Q118 31"W 15"D 71"H with two drop down doors, cable cut out and one drawer USD \$4,495

USM Haller Shelving H2 60"W 15"D 71"H open shelving USD \$5,069