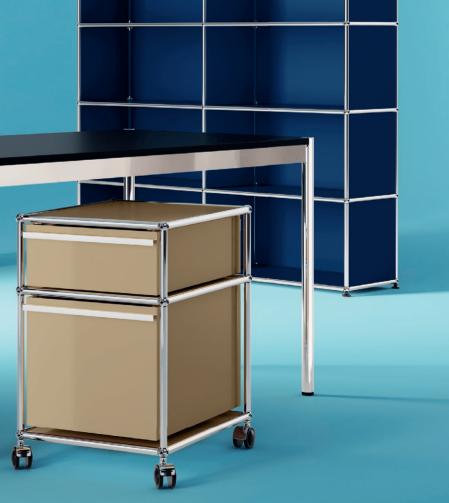

USM Haller Pedestal V 17"W 21"D 24"H with three 6" drawers USD \$2,559

USM Haller Storage G2A 60"W 15"D 43"H with four drop down doors USD \$4,614

USM Haller Storage S2 31"W 15"D 57"H with two drop down doors and two drawers USD \$6,441

#### The flexible office space.

USM Haller Pedestal V 17"W 21"D 24"H with three 6" drawers USD \$2,559

7 usm.com

Modular furniture in timeless designs is available with Quick Ship delivery. USM Haller, a modern design classic made in Switzerland since 1963, continually represents high quality, precision and growth into the spaces of your future. In our Quick Ship program, we offer a distinct selection of USM Haller pieces in 6 colors for the home and office.