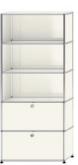

USM Haller Credenza C1A18 30"W 15"D 29"H with one drop down door and one drawer USD \$2,484

Pearl gray laminate .02 USD \$1,701

Black linoleum .41 USD \$2,103

USM Haller Pedestal M 17"W 21"D 24"H with one 6" drawer and one 14" filing drawer and casters USD \$2,140