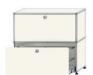

USM Haller Storage R1 31"W 15"D 71"H with one drop down door and one drawer USD \$4,093

USM Haller Shelving Q118 31"W 15"D 71"H with two drop down doors, cable cut out and one drawer USD \$4,495

USM Haller Shelving H2 60"W 15"D 71"H open shelving USD \$5,069

USM Haller Shelving H2 60"W 15"D 71"H open shelving USD \$5,069

USM Haller Shelving RE119 31"W 15"D 71"H with perforated panels and bottom frame USD \$3,344

USM Haller Storage R1 31"W 15"D 71"H with one drop down door and one drawer USD \$4,093