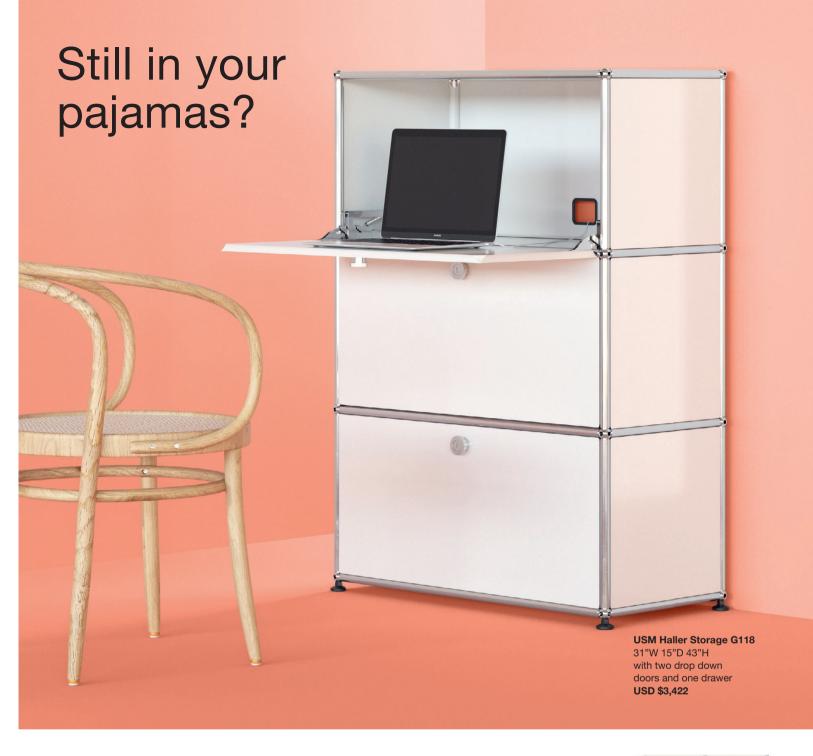

### Storage that adapts to change.

USM Haller Storage G118F 31"W 15"D 43"H with one drop down door and two extension drawers with filing USD \$4,261

USM Haller Shelving S118A 31"W 15"D 57"H with three drop down doors and one drawer USD \$4,305