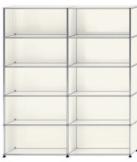

**USM Haller Side Table O118** 31"W 15"D 23"H with one drop down door **USD \$1,566** 

USM Haller Serving Cart L18 31"W 21"D 28"H with handle and casters USD \$1,345

USM Haller Shelving R2 60"W 15"D 71"H with two drop down doors and two drawers USD \$7,361