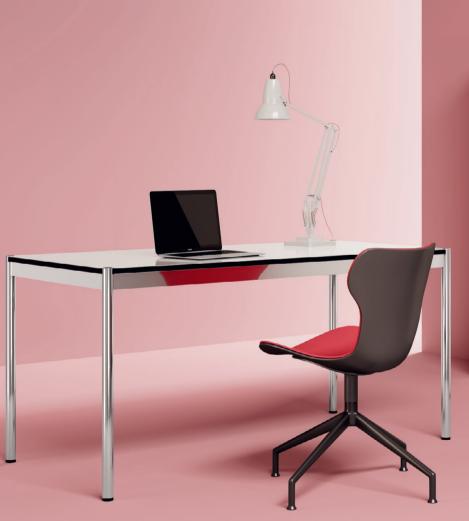

# Meeting at the work place?

#### The landscaped workspace. **USM Haller Table T59** 59"W 30"D 29"H Pearl gray laminate .02 USD \$1,701 Black linoleum .41 USD \$2,103 **USM Haller Credenza DF** 60"W 15"D 26"H with one drop down door and one extension door with filing USD \$3,623