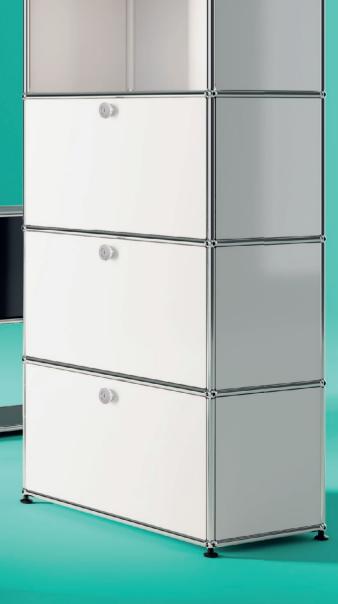

USM Haller Storage R1 31"W 15"D 71"H with one drop down door and one drawer USD \$4,093

USM Haller Shelving Q118 31"W 15"D 71"H with two drop down doors, cable cut out and one drawer USD \$4,495

USM Haller Shelving H2 60"W 15"D 71"H open shelving USD \$5,069

USM Haller Shelving H2 60"W 15"D 71"H open shelving USD \$5,069

USM Haller Shelving RE119 31"W 15"D 71"H with perforated panels and bottom frame USD \$3,344

USM Haller Storage R1 31"W 15"D 71"H with one drop down door and one drawer USD \$4,093