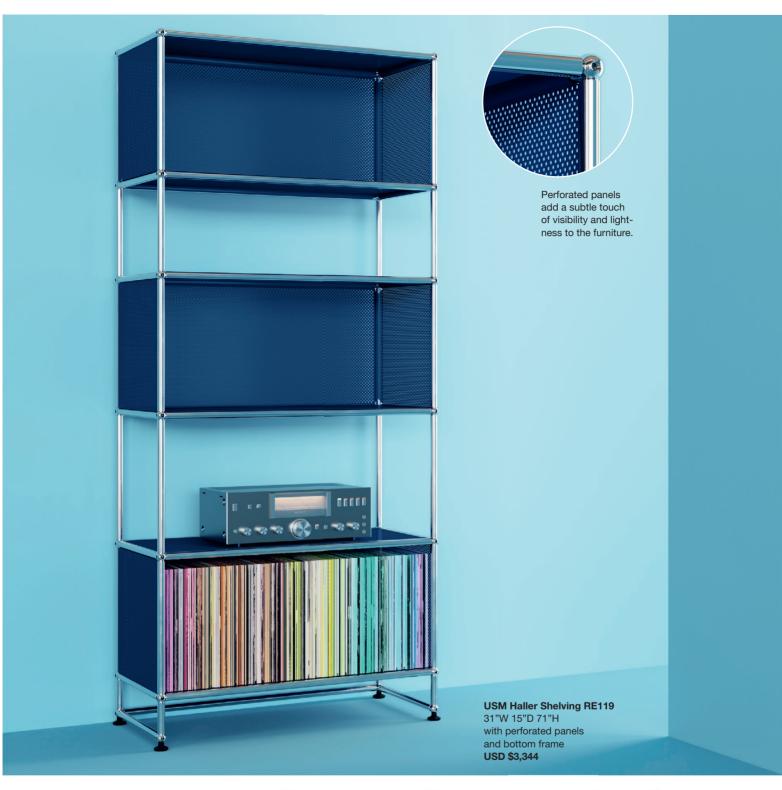

USM Haller Shelving H2 60"W 15"D 71"H open shelving USD \$5,069

USM Haller Shelving RE119 31"W 15"D 71"H with perforated panels and bottom frame USD \$3,344

USM Haller Storage R1 31"W 15"D 71"H with one drop down door and one drawer USD \$4,093