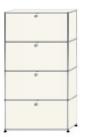

USM Haller Storage R1 31"W 15"D 71"H with one drop down door and one drawer USD \$4,093

USM Haller Shelving Q118 31"W 15"D 71"H with two drop down doors, cable cut out and one drawer USD \$4,495

USM Haller Shelving H2 60"W 15"D 71"H open shelving USD \$5,069