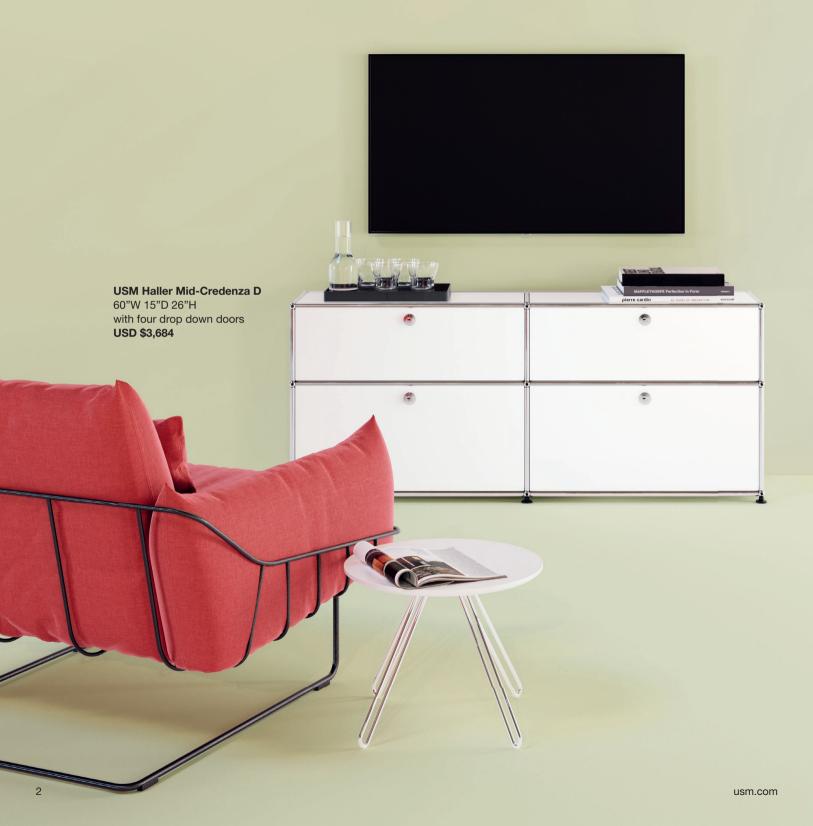

#### Storage appeal begins here.

USM Haller Credenza F2 60"W 15"D 29"H with two drop down doors USD \$2,673

USM Haller Credenza E2 60"W 15"D 29"H with four drop down doors USD \$3,695

USM Haller Credenza C2A 60"W 15"D 29"H with two drop down doors USD \$3,003

USM Haller Credenza DF 60"W 15"D 26"H with one drop down door and one extension door with filing USD \$3,623

USM Haller Shelving S118A 31"W 15"D 57"H with three drop down doors and one drawer USD \$4,305