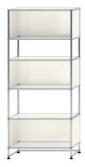

USM Haller Shelving H2 60"W 15"D 71"H open shelving USD \$5,069

USM Haller Shelving RE119 31"W 15"D 71"H with perforated panels and bottom frame USD \$3,344

USM Haller Storage R1 31"W 15"D 71"H with one drop down door and one drawer USD \$4,093