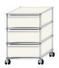

USM Haller Pedestal V 17"W 21"D 24"H with three 6" drawers USD \$2,559

USM Haller Storage G2A 60"W 15"D 43"H with four drop down doors USD \$4,614

USM Haller Storage S2 31"W 15"D 57"H with two drop down doors and two drawers USD \$6,441

USM Haller Storage G2A 60"W 15"D 43"H with four drop down doors USD \$4,614

USM Haller Storage S2 31"W 15"D 57"H with two drop down doors and two drawers USD \$6,441