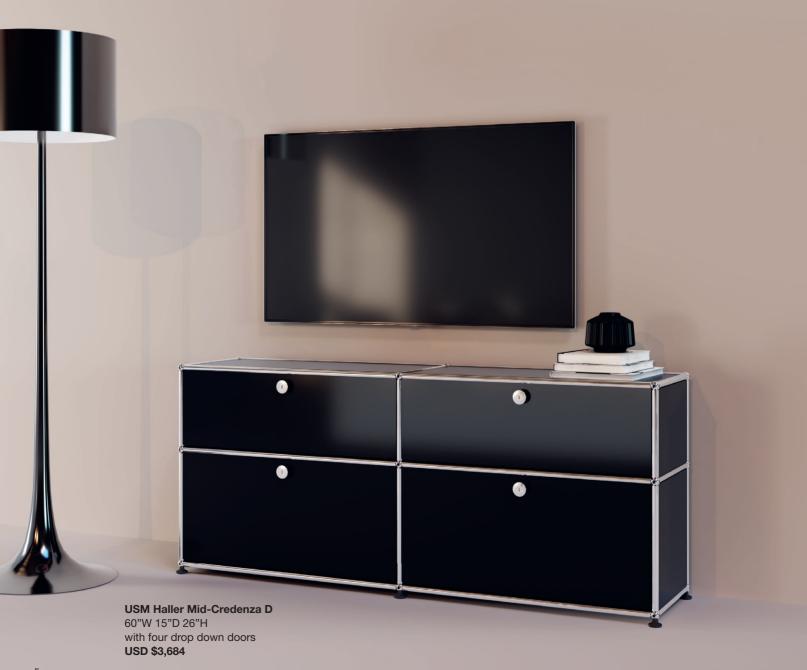

USM Haller Credenza DF 60"W 15"D 26"H with one drop down door and one extension door with filing USD \$3,623

USM Haller Shelving S118A 31"W 15"D 57"H with three drop down doors and one drawer USD \$4,305

#### The landscaped workspace. **USM Haller Table T59** 59"W 30"D 29"H Pearl gray laminate .02 USD \$1,701 Black linoleum .41 USD \$2,103 **USM Haller Credenza DF** 60"W 15"D 26"H with one drop down door and one extension door with filing USD \$3,623