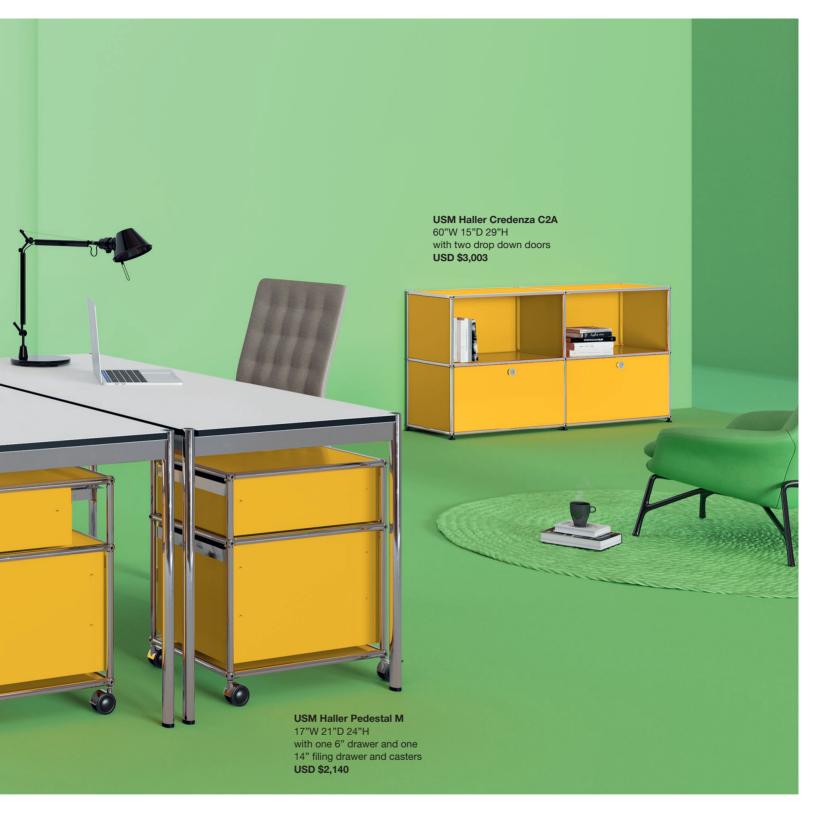

#### Storage appeal begins here.

USM Haller Credenza F2 60"W 15"D 29"H with two drop down doors USD \$2,673

USM Haller Credenza E2 60"W 15"D 29"H with four drop down doors USD \$3,695

USM Haller Credenza C2A 60"W 15"D 29"H with two drop down doors USD \$3,003