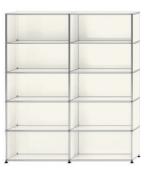

USM Haller Storage R1 31"W 15"D 71"H with one drop down door and one drawer USD \$4,093

USM Haller Shelving Q118 31"W 15"D 71"H with two drop down doors, cable cut out and one drawer USD \$4,495

USM Haller Shelving H2 60"W 15"D 71"H open shelving USD \$5,069

USM Haller Shelving H2 60"W 15"D 71"H open shelving USD \$5,069

USM Haller Shelving RE119 31"W 15"D 71"H with perforated panels and bottom frame USD \$3,344

USM Haller Storage R1 31"W 15"D 71"H with one drop down door and one drawer USD \$4,093