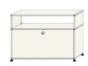

USM Haller Credenza C1A18 30"W 15"D 29"H with one drop down door and one drawer USD \$2,484

Pearl gray laminate .02 USD \$1,701

Black linoleum .41 USD \$2,103

USM Haller Pedestal M 17"W 21"D 24"H with one 6" drawer and one 14" filing drawer and casters USD \$2,140