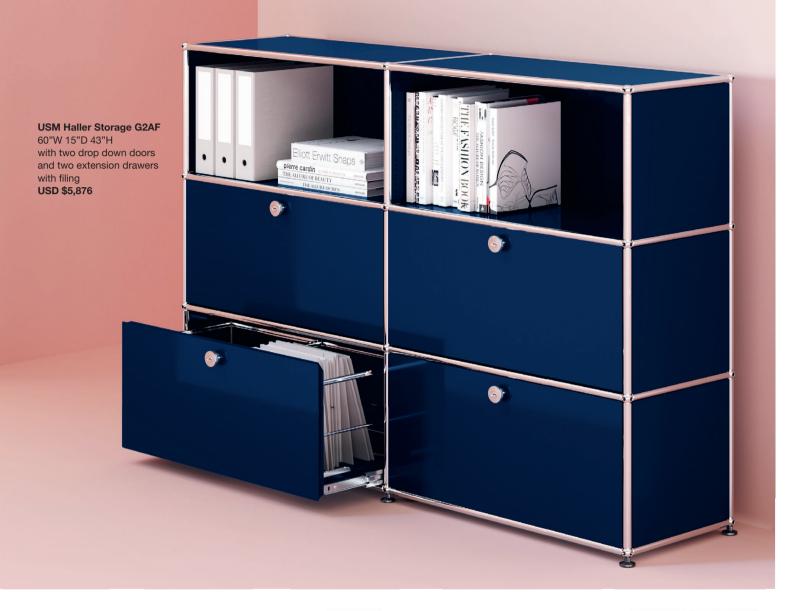

69

### Define your workspace.





USM Haller Shelving R2 60"W 15"D 71"H with two drop down doors and two drawers USD \$7,361

USM Haller Table T69 69"W 30"D 29"H

Pearl gray laminate .02 USD \$1,878

Black linoleum .41 USD \$2,447

Modular furniture in timeless designs is available with Quick Ship delivery. USM Haller, a modern design classic made in Switzerland since 1963, continually represents high quality, precision and growth into the spaces of your future. In our Quick Ship program, we offer a distinct selection of USM Haller pieces in 6 colors for the home and office.





USM Modular Furniture 28-30 Greene Street New York, NY 10013 Phone +1 212 371 1230



### Quick Ship Office

Welcome to iconic Swiss design



# Meeting at the work place?



### Storage that adapts to change.









USM Haller Storage G118F 31"W 15"D 43"H with one drop down door and two extension drawers with filing USD \$4,261



USM Haller Shelving S118A 31"W 15"D 57"H with three drop down doors and one drawer USD \$4,305



USM Haller Storage G2A 60"W 15"D 43"H with four drop down doors USD \$4,614



USM Haller Storage S2 31"W 15"D 57"H with two drop down doors and two drawers USD \$6,441

#### The landscaped workspace. **USM Haller Table T59** 59"W 30"D 29"H Pearl gray laminate .02 USD \$1,701 Black linoleum .41 USD \$2,103 **USM Haller Credenza DF** 60"W 15"D 26"H with one drop down door and one extension door with filing USD \$3,623



USM Haller Credenza E2 60"W 15"D 29"H with four drop down doors USD \$3,695



USM Haller Credenza E2F 60"W 15"D 29"H with two drop down doors and two ex