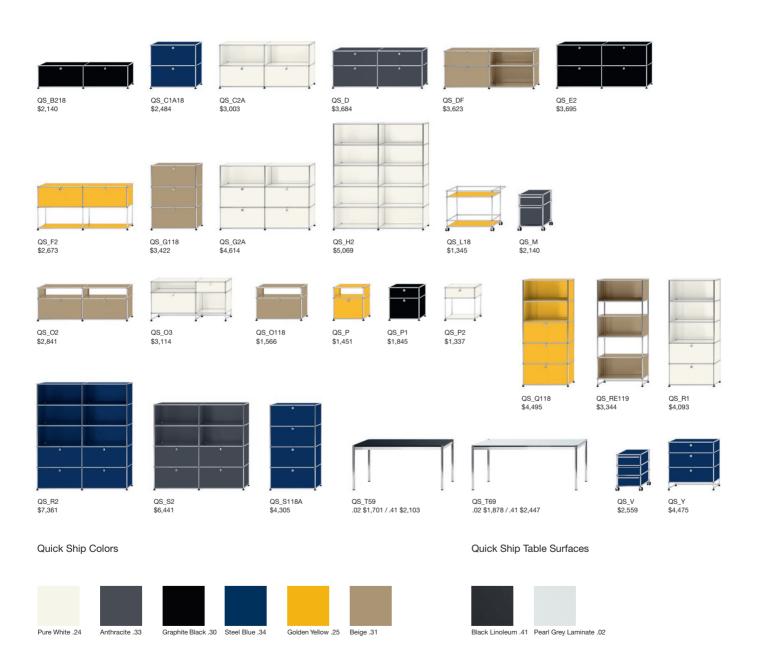

USM Haller Credenza C1A18 30"W 15"D 29"H with one drop down door and one drawer USD \$2,484

Pearl gray laminate .02 USD \$1,701

Black linoleum .41 USD \$2,103

USM Haller Pedestal M 17"W 21"D 24"H with one 6" drawer and one 14" filing drawer and casters USD \$2,140

USM Haller Pedestal V 17"W 21"D 24"H with three 6" drawers USD \$2,559

USM Haller Storage G2A 60"W 15"D 43"H with four drop down doors USD \$4,614

USM Haller Storage S2 31"W 15"D 57"H with two drop down doors and two drawers USD \$6,441

#### Storage appeal begins here.

USM Haller Credenza F2 60"W 15"D 29"H with two drop down doors USD \$2,673

USM Haller Credenza E2 60"W 15"D 29"H with four drop down doors USD \$3,695

USM Haller Credenza C2A 60"W 15"D 29"H with two drop down doors USD \$3,003

USM Haller Credenza DF 60"W 15"D 26"H with one drop down door and one extension door with filing USD \$3,623

USM Haller Shelving S118A 31"W 15"D 57"H with three drop down doors and one drawer USD \$4,305

USM Haller Storage R1 31"W 15"D 71"H with one drop down door and one drawer USD \$4,093

USM Haller Shelving Q118 31"W 15"D 71"H with two drop down doors, cable cut out and one drawer USD \$4,495

USM Haller Shelving H2 60"W 15"D 71"H open shelving USD \$5,069

### Define your workspace.

USM Haller Shelving R2 60"W 15"D 71"H with two drop down doors and two drawers USD \$7,361

USM Haller Table T69 69"W 30"D 29"H

Pearl gray laminate .02 USD \$1,878

Black linoleum .41 USD \$2,447

**USM Haller Side Table O118** 31"W 15"D 23"H with one drop down door **USD \$1,566** 

USM Haller Serving Cart L18 31"W 21"D 28"H with handle and casters USD \$1,345

USM Haller Shelving R2 60"W 15"D 71"H with two drop down doors and two drawers USD \$7,361

USM Haller Shelving H2 60"W 15"D 71"H open shelving USD \$5,069

USM Haller Shelving RE119 31"W 15"D 71"H with perforated panels and bottom frame USD \$3,344

USM Haller Storage R1 31"W 15"D 71"H with one drop down door and one drawer USD \$4,093