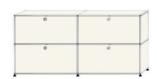

USM Haller Credenza C1A18 30"W 15"D 29"H with one drop down door and one drawer USD \$2,484

Pearl gray laminate .02 USD \$1,701

Black linoleum .41 USD \$2,103

USM Haller Pedestal M 17"W 21"D 24"H with one 6" drawer and one 14" filing drawer and casters USD \$2,140

USM Haller Pedestal V 17"W 21"D 24"H with three 6" drawers USD \$2,559

USM Haller Storage G2A 60"W 15"D 43"H with four drop down doors USD \$4,614

USM Haller Storage S2 31"W 15"D 57"H with two drop down doors and two drawers USD \$6,441