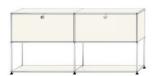

USM Haller Credenza F2 60"W 15"D 29"H with two drop down doors USD \$2,673

USM Haller Credenza C1A18 30"W 15"D 29"H with one drop down door and one drawer USD \$2,484

USM Haller Credenza C1AF 30"W 15"D 29"H with one drop down door and one extension drawer with filing USD \$2,660

**USM Haller Side Table O118** 31"W 15"D 23"H with one drop down door **USD \$1,566** 

USM Haller Serving Cart L18 31"W 21"D 28"H with handle and casters USD \$1,345

USM Haller Shelving R2 60"W 15"D 71"H with two drop down doors and two drawers USD \$7,361