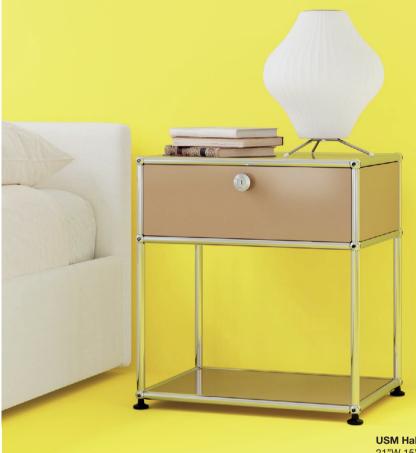

## Bright and beautiful designs for the perfect bedroom.

USM Haller Dresser Y

Dresser Y 31"W 15"D 32"H with three drawers and bottom frame USD \$4,475

USM Haller Night Stand P2 21"W 15"D 22"H with one drop down door USD \$1,337

USM Haller Night Stand P 21"W 15"D 23"H with one drop down door USD \$1,451

USM Haller Night Stand P1 21"W 15"D 23"H with two drop down doors USD \$1,845

USM Haller Side Table O118 31"W 15"D 23"H with one drop down door USD \$1,566