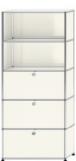

USM Haller Credenza DF 60"W 15"D 26"H with one drop down door and one extension door with filing USD \$3,623

USM Haller Shelving S118A 31"W 15"D 57"H with three drop down doors and one drawer USD \$4,305