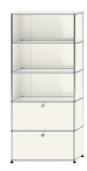

USM Haller Storage R1 31"W 15"D 71"H with one drop down door and one drawer USD \$4,093

USM Haller Shelving Q118 31"W 15"D 71"H with two drop down doors, cable cut out and one drawer USD \$4,495

USM Haller Shelving H2 60"W 15"D 71"H open shelving USD \$5,069