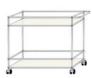

3

USM Haller Serving Cart L18 31"W 21"D 28"H with handle and casters USD \$1,345

USM Haller Media B218 60"W 15"D 17"H with two drop down doors, one cable cut out USD \$2,140

USM Haller Media O2 60"W 15"D 23"H with two drop down doors and one cable cut out USD \$2,841