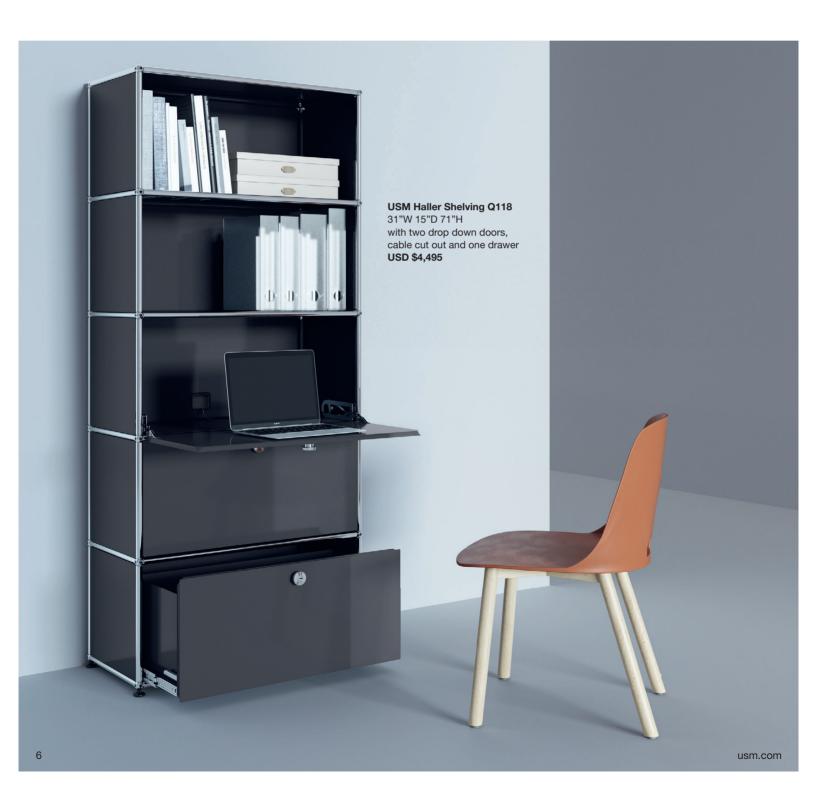

USM Haller Storage R1 31"W 15"D 71"H with one drop down door and one drawer USD \$4,093

USM Haller Shelving Q118 31"W 15"D 71"H with two drop down doors, cable cut out and one drawer USD \$4,495

USM Haller Shelving H2 60"W 15"D 71"H open shelving USD \$5,069