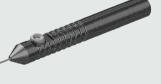

## **DISPOSABLE DIAMOND DUSTED ILM ELEVATOR\***

A challenging maneuver associated with the removal of the internal limiting membrane (ILM) is to pinch and grab it prior to peeling.

RUMEX introduced a **NEW DISPOSABLE DIAMOND DUSTED ILM ELEVATOR** in 23 and 25 Ga, which is specifically designed to consistently create a precise edge to facilitate the ILM removal with forceps.

12-7523, 23 Ga 12-7525, 25 Ga

**RETRACTABLE VERSION** helps to adjust the length of the tip and provides an easy insertion through the trocar cannula

SOFT SILICONE TIP safe for retinal surface DIAMOND DUSTED tip finish provides an extreme grip