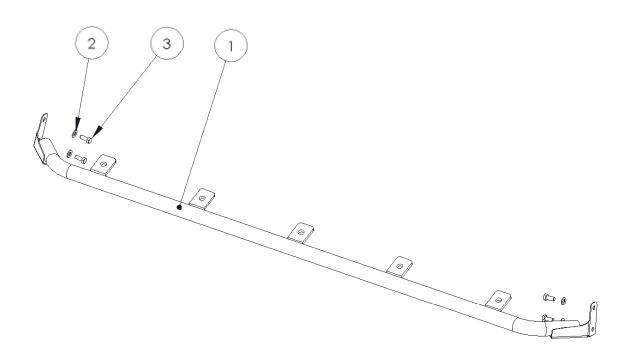

- 1. LIGHT BAR
- 2. 5/16" BOLT [4PCS]
- 3. 5/16 WASHER [4PCS]

## **NOTE:**

This kit requires the installation of *Off Camber Fabrications* Full Rack Extension Kit #130934 or # 131040.

1. With the help of a friend, hold the **Light Bar** in position on the front windshield hoop. Secure **the Light Bar** with the supplied **5/16**" **Bolts**, and **5/16**" **Washers**.