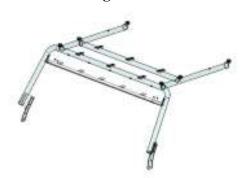

- 1. LIGHT BAR
- 2. 5/16" BOLT [4PCS]
- 3. 5/16 WASHER [4PCS]

## **NOTE:**

This kit requires the installation of *Off Camber Fabrications* Full Rack Extension Kit #130934 or # 131040.

1. With the help of a friend, hold the **Light Bar** in position on the front windshield hoop. Secure **the Light Bar** with the supplied **5/16**" **Bolts**, and **5/16**" **Washers**.