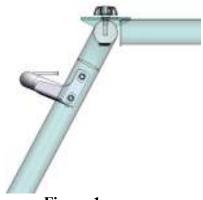

## **NOTE:**

This kit requires the installation of *Off Camber Fabrications* Full Rack Extension Kit #130934 or # 131040.

1. With the help of a friend, hold the **Light Bar** in position on the front windshield hoop. Secure **the Light Bar** with the supplied **5/16**" **Bolts**, and **5/16**" **Washers**.

Refer to Figures 1 through 3.

Figure 2

Figure 3

Congratulations! You are finished. We are sure that you will enjoy this **Off Camber Fabrications** product by MBRP Inc.

130939 © 11/09 PAGE 2 OF 2