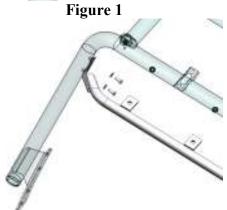

## **NOTE:**

This kit requires the installation of *Off Camber Fabrications* Full Rack Extension Kit #130934 or # 131040.

1. With the help of a friend, hold the **Light Bar** in position on the front windshield hoop. Secure **the Light Bar** with the supplied **5/16**" **Bolts**, and **5/16**" **Washers**.

Refer to Figures 1 through 3.

Figure 2

Figure 3

Congratulations! You are finished. We are sure that you will enjoy this **Off Camber Fabrications** product by MBRP Inc.

130939 © 11/09 PAGE 2 OF 2