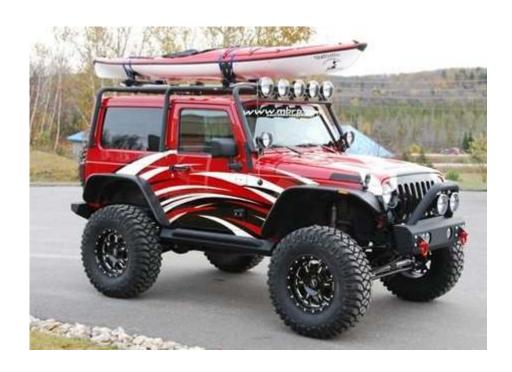

## **NOTE:**

This kit requires the installation of *Off Camber Fabrications* Full Rack Extension Kit #130934 or # 131040.

1. With the help of a friend, hold the **Light Bar** in position on the front windshield hoop. Secure **the Light Bar** with the supplied **5/16**" **Bolts**, and **5/16**" **Washers**.

Refer to Figures 1 through 3.

Figure 2

Figure 3

Congratulations! You are finished. We are sure that you will enjoy this **Off Camber Fabrications** product by MBRP Inc.

130939 © 11/09 PAGE 2 OF 2