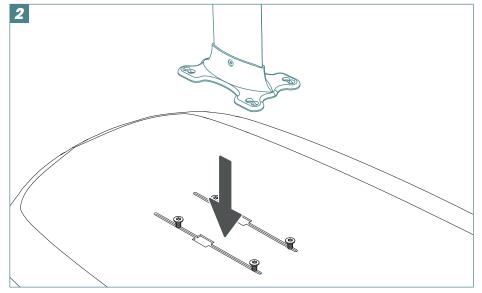

Assembly video tutorials

Apply a thin layer of **Tef Gel** on all screws before use to avoid corrosion.

4/20 5/20

**1** takuma

#### Foil mount

**1** takuma