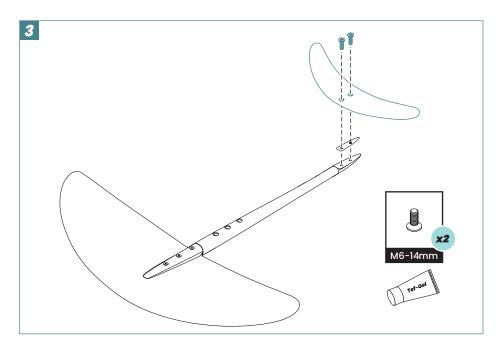

Assembly video tutorials

Apply a thin layer of **Tef Gel** on all screws before use to avoid corrosion.

4/20 5/20

**1** takuma