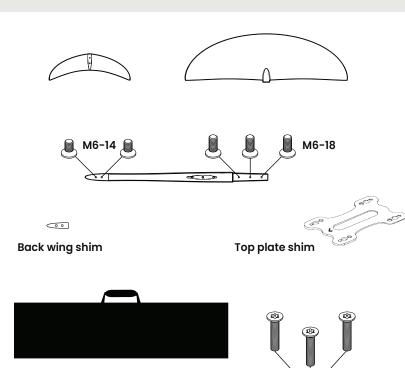

Assembly video tutorials

Apply a thin layer of **Tef Gel** on all screws before use to avoid corrosion.

4/20 5/20

**1** takuma