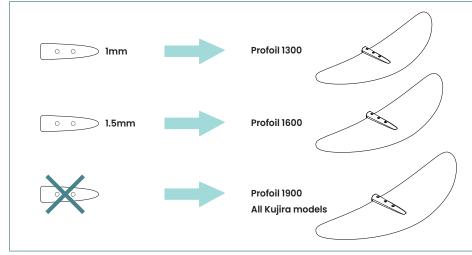

Assembly video tutorials

Apply a thin layer of **Tef Gel** on all screws before use to avoid corrosion.

4/20 5/20

**1** takuma