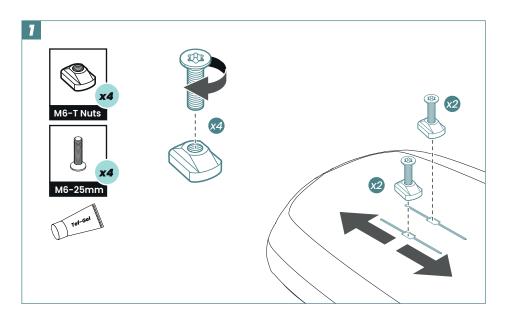

Assembly video tutorials

Apply a thin layer of **Tef Gel** on all screws before use to avoid corrosion.

4/20 5/20

**1** takuma

#### Foil mount

**1** takuma