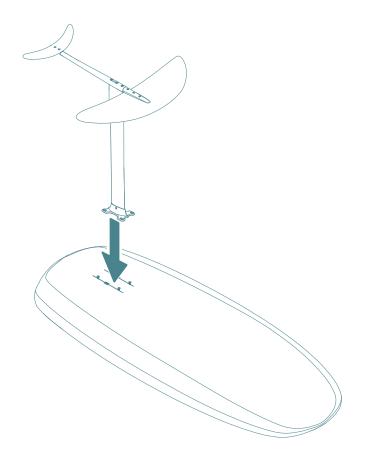

always store it in its protective carrying case.

The following are required when using your FOIL:

- a certified personal flotation device (PFD)
- a certified helmet
- a full neoprene wetsuit, booties and gloves

By using this product, you agree that you do so at your own risk. TAKUMA does not accept any responsibility for personal injury or material damage in the case of an accident due to incorrect use.



Assembly video tutorials













Apply a thin layer of **Tef Gel** on all screws before use to avoid corrosion.









4/20 5/20

**1** takuma











#### Foil mount







**1** takuma















#### Foil removal











## **Innovative Top Plate Design**

For quick and easy installation, allowing you to maintain the same position each time you reattach the foil.



14/20 15/20

takuma













## **Optimum position**



#### If there is too much lift





Please refer to our website to review our warranty policy: **takuma.com** 



After-Sales Service: customerservices@takuma.com

Please find our tutorial videos on our youtube channel: http://youtube.takuma.com

#### Other languages:

Español / Deutsche / Italiano / Português / Polskie / Română / Slovák / Slovenščina / Български / čeština / Русский / Hrvatski / Lietuvių / Magyar / Svenska / 中文 / 日本語