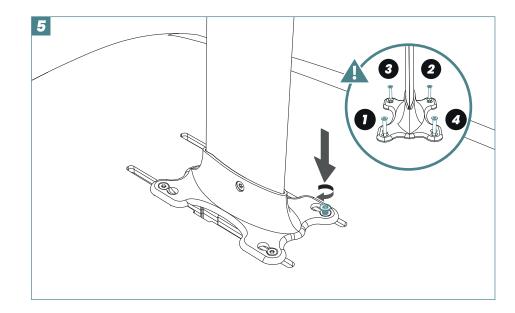

Assembly video tutorials

Apply a thin layer of **Tef Gel** on all screws before use to avoid corrosion.

4/20 5/20

**1** takuma

#### Foil mount

**1** takuma