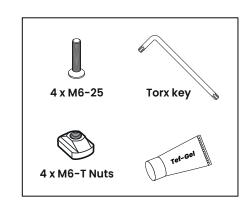

Assembly video tutorials

Apply a thin layer of **Tef Gel** on all screws before use to avoid corrosion.

4/20 5/20

**1** takuma