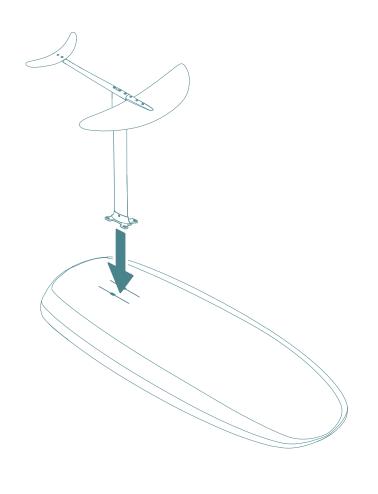

y from any obstacles. Check for any legal requirements and rules that may apply in your location. Observe local weather forecasts and never go out in dangerous conditions. Take care when handling the foil and always store it in its protective carrying case.

The following are required when using your FOIL:

- a certified personal flotation device (PFD)
- a certified helmet
- a full neoprene wetsuit, booties and gloves

By using this product, you agree that you do so at your own risk. TAKUMA does not accept any responsibility for personal injury or material damage in the case of an accident due to incorrect use.



Assembly video tutorials













Apply a thin layer of **Tef Gel** on all screws before use to avoid corrosion.









4/20 5/20

**1** takuma











#### Foil mount







**1** takuma















#### Foil removal











## **Innovative Top Plate Design**

For quick and easy installation, allowing you to maintain the same position each time you reattach the foil.



14/20 15/20

takuma













## **Optimum position**



#### If there is too much lift





Please refer to our website to review our warranty policy: **takuma.com** 



After-Sales Service: customerservices@takuma.com

Please find our tutorial videos on our youtube channel: http://youtube.takuma.com

#### Other languages:

Español / Deutsche / Italiano / Português / Polskie / Română / Slovák / Slovenščina / Български / čeština / Русский / Hrvatski / Lietuvių / Magyar / Svenska / 中文 / 日本語