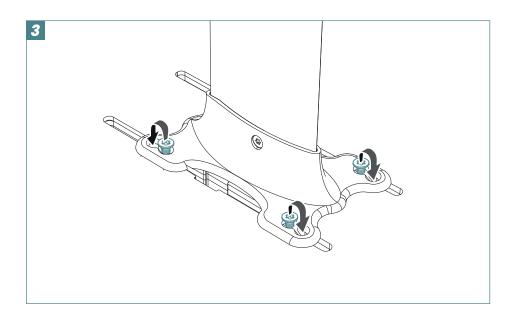

Assembly video tutorials

Apply a thin layer of **Tef Gel** on all screws before use to avoid corrosion.

4/20 5/20

**1** takuma

#### Foil mount

**1** takuma