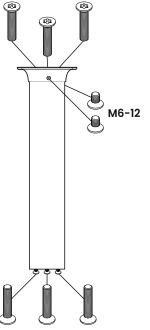

by a certified instructor before using this product on your own.

Always make sure you are using this product at a safe distance from others and away from any obstacles. Check for any legal requirements and rules that may apply in your location. Observe local weather forecasts and never go out in dangerous conditions. Take care when handling the foil and always store it in its protective carrying case.

The following are required when using your FOIL:

- a certified personal flotation device (PFD)
- a certified helmet
- a full neoprene wetsuit, booties and gloves

By using this product, you agree that you do so at your own risk. TAKUMA does not accept any responsibility for personal injury or material damage in the case of an accident due to incorrect use.



Assembly video tutorials













Apply a thin layer of **Tef Gel** on all screws before use to avoid corrosion.









4/20 5/20

**1** takuma











#### Foil mount







**1** takuma















#### Foil removal











## **Innovative Top Plate Design**

For quick and easy installation, allowing you to maintain the same position each time you reattach the foil.



14/20 15/20

takuma













## **Optimum position**



#### If there is too much lift





Please refer to our website to review our warranty policy: **takuma.com** 



After-Sales Service: customerservices@takuma.com

Please find our tutorial videos on our youtube channel: http://youtube.takuma.com

#### Other languages:

Español / Deutsche / Italiano / Português / Polskie / Română / Slovák / Slovenščina / Български / čeština / Рус