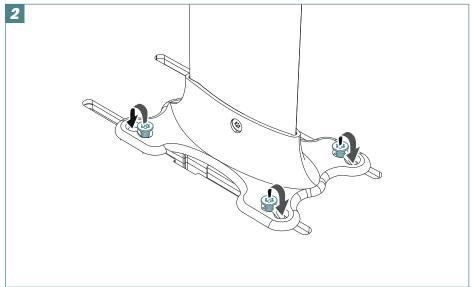

otective carrying case.

The following are required when using your FOIL:

- a certified personal flotation device (PFD)
- a certified helmet
- a full neoprene wetsuit, booties and gloves

By using this product, you agree that you do so at your own risk. TAKUMA does not accept any responsibility for personal injury or material damage in the case of an accident due to incorrect use.



Assembly video tutorials













Apply a thin layer of **Tef Gel** on all screws before use to avoid corrosion.









4/20 5/20

**1** takuma











#### Foil mount







**1** takuma















#### Foil removal











## **Innovative Top Plate Design**

For quick and easy installation, allowing you to maintain the same position each time you reattach the foil.



14/20 15/20

takuma













## **Optimum position**



#### If there is too much lift





Please refer to our website to review our warranty policy: **takuma.com** 



After-Sales Service: customerservices@takuma.com

Please find our tutorial videos on our youtube channel: http://youtube.takuma.com

#### Other languages:

Español / Deutsche / Italiano / Português / Polskie / Română / Slovák / Slovenščina / Български / čeština / Русский / Hrvatski / Lietuvių / Magyar / Svenska / 中文 / 日本語