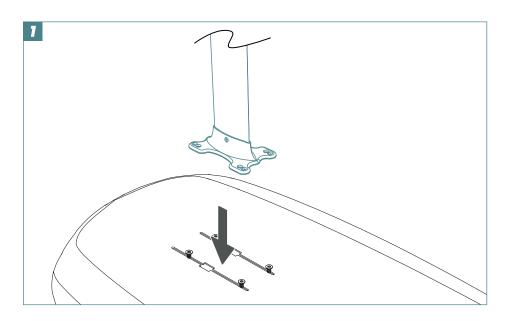

protective carrying case.

The following are required when using your FOIL:

- a certified personal flotation device (PFD)
- a certified helmet
- a full neoprene wetsuit, booties and gloves

By using this product, you agree that you do so at your own risk. TAKUMA does not accept any responsibility for personal injury or material damage in the case of an accident due to incorrect use.



Assembly video tutorials













Apply a thin layer of **Tef Gel** on all screws before use to avoid corrosion.









4/20 5/20

**1** takuma











#### Foil mount







**1** takuma















#### Foil removal











## **Innovative Top Plate Design**

For quick and easy installation, allowing you to maintain the same position each time you reattach the foil.



14/20 15/20

takuma













## **Optimum position**



#### If there is too much lift





Please refer to our website to review our warranty policy: **takuma.com** 



After-Sales Service: customerservices@takuma.com

Please find our tutorial videos on our youtube channel: http://youtube.takuma.com

#### Other languages:

Español / Deutsche / Italiano / Português / Polskie / Română / Slovák / Slovenščina / Български / čeština / Русский / Hrvatski / Lietuvių / Magyar / Svenska / 中文 / 日本語