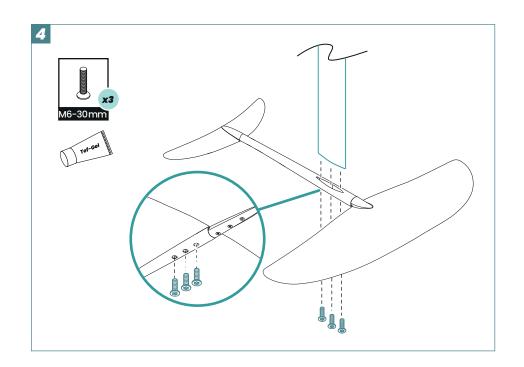

Assembly video tutorials

Apply a thin layer of **Tef Gel** on all screws before use to avoid corrosion.

4/20 5/20

**1** takuma