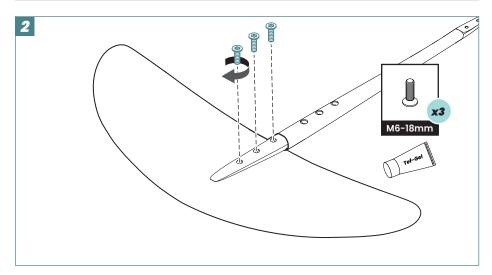

Assembly video tutorials

Apply a thin layer of **Tef Gel** on all screws before use to avoid corrosion.

4/20 5/20

**1** takuma