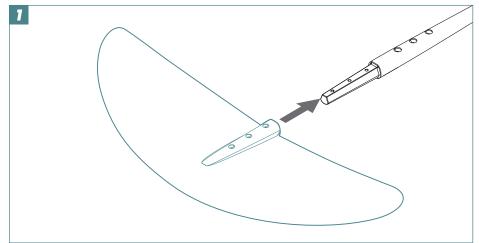

Assembly video tutorials

Apply a thin layer of **Tef Gel** on all screws before use to avoid corrosion.

4/20 5/20

**1** takuma