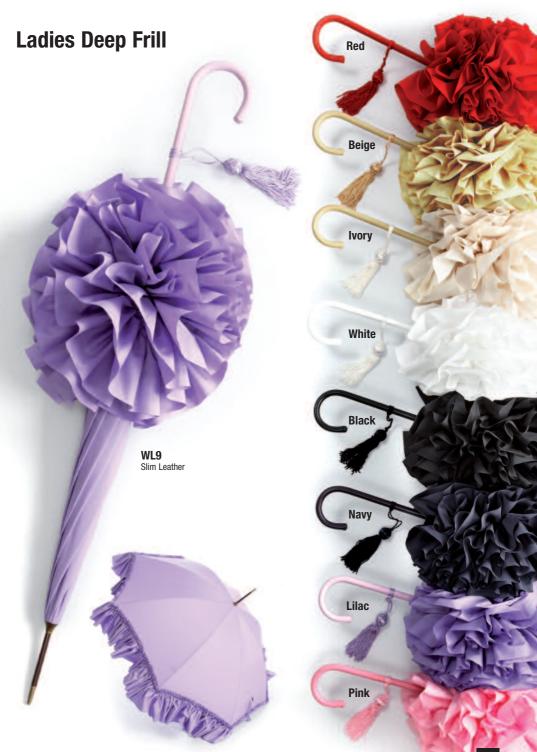

call or alternatively a visit to our factory/showroom will always receive our warm and personal attention.

#### THE WORLD'S FINEST UMBRELLAS HAND MADE IN ENGLAND

#### Fox Umbrellas Ltd

Umbrella Manufacturers 240a Wickham Road Shirley, Croydon, Surrey CR0 8BJ England Tel: +44 (0)20 8662 0022 Fax: +44 (0)20 8662 1121 E-mail: sales@foxumbrellas.com Website: www.foxumbrellas.com

#### Gents 10 Rib Automatic Frames Gents 8 Rib Manual Frames



#### **Gents Tube Frames**





#### **Gents Tube Frames**



#### **Exclusive Handmade Handles**











#### **Packable Umbrellas**



**GS4** Malacca Handle and Tip Cup made on a Stick **GS4GC** Malacca Handle Rolled Gold Collar made on a Stick

> **SP3P** Short Malacca made on a Tube Handle Only Unscrews on a Chain



**GS4** Chain Detail







### Ladies



#### Ladies



#### **Golf** Double Rib Frames



## **Colour range for Ladies and Gents Umbrellas**



**NOTE:** Due to the limitations of the printing process these colours are a guide only.

#### Special colours available to order.

Minimum quantities apply. Please call for further details.





G3 27" Golf



RS13 Hazel Solid

WL8GC Stout Leather Crocodile Print Rolled Gold collar



#### **Seat Sticks**



#### **Walking Sticks**



## **Walking Sticks**

FWS1 FWS2 Brown Finish Nickel Finish (also available Bulldog Bulldog in Brown Finish) Horse Elephant FWS3 Imitation Onyx Ball Top FWS4 Hunt Dog Imitation Ivory Ball Top FWS5 Fluted Imitation Ivory Top Horse Crutch FWS6 Imitation Horn Pear Top Fish EWS4 Fancy Silver Pear Top Rabbit EWS3 Silver Top Duck EWS1 Nickel Croo