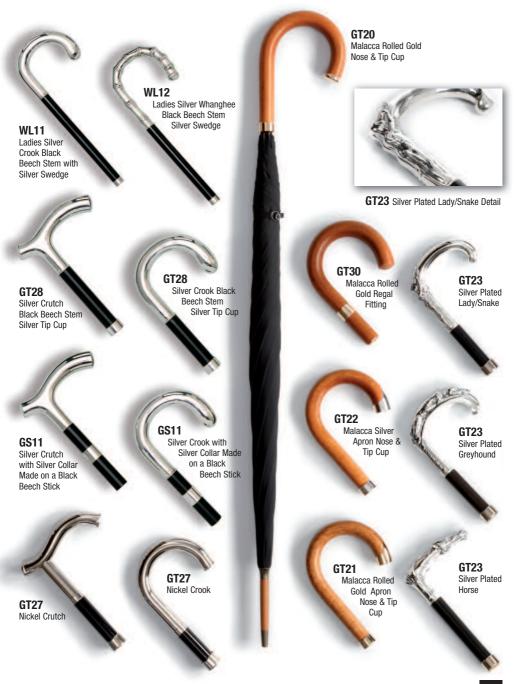

ence, still exists today, albeit with a change of name to Fox Umbrellas Ltd.

This catalogue gives a small selection of the choice we have to offer in our products, but for further information on individual and own label requirements, an email, telephone call or alternatively a visit to our factory/showroom will always receive our warm and personal attention.

#### THE WORLD'S FINEST UMBRELLAS HAND MADE IN ENGLAND

#### Fox Umbrellas Ltd

Umbrella Manufacturers 240a Wickham Road Shirley, Croydon, Surrey CR0 8BJ England Tel: +44 (0)20 8662 0022 Fax: +44 (0)20 8662 1121 E-mail: sales@foxumbrellas.com Website: www.foxumbrellas.com

#### Gents 10 Rib Automatic Frames Gents 8 Rib Manual Frames



#### **Gents Tube Frames**





#### **Gents Tube Frames**



#### **Exclusive Handmade Handles**











#### **Packable Umbrellas**



**GS4** Malacca Handle and Tip Cup made on a Stick **GS4GC** Malacca Handle Rolled Gold Collar made on a Stick

> **SP3P** Short Malacca made on a Tube Handle Only Unscrews on a Chain



**GS4** Chain Detail







### Ladies



#### Ladies



#### **Golf** Double Rib Frames



## **Colour range for Ladies and Gents Umbrellas**



**NOTE:** Due to the limitations of the printing process these colours are a guide only.

#### Special colours available to order.

Minimum quantities apply. Please call for further details.





G3 27" Golf



RS13 Hazel Solid

WL8GC Stout Leather Crocodile Print Rolled Gold collar



#### **Seat Sticks**



#### **Walking Sticks**



## **Walking Sticks**

FWS1 FWS2 Brown Finish Nickel Finish (also available Bulldog Bull