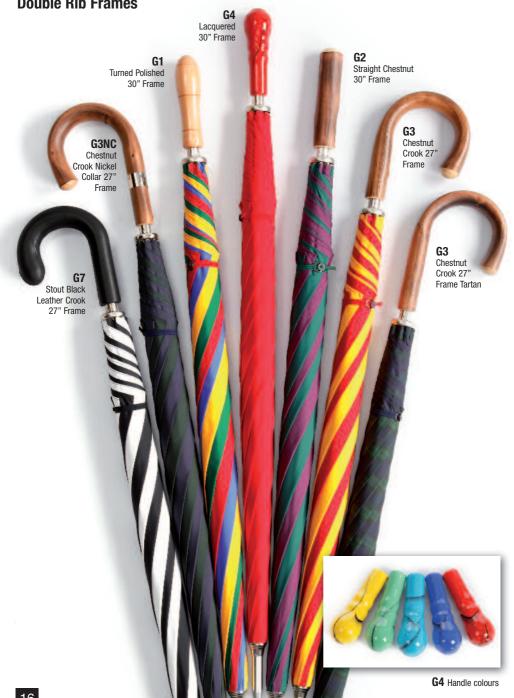

ys receive our warm and personal attention.

#### THE WORLD'S FINEST UMBRELLAS HAND MADE IN ENGLAND

#### Fox Umbrellas Ltd

Umbrella Manufacturers 240a Wickham Road Shirley, Croydon, Surrey CR0 8BJ England Tel: +44 (0)20 8662 0022 Fax: +44 (0)20 8662 1121 E-mail: sales@foxumbrellas.com Website: www.foxumbrellas.com

#### Gents 10 Rib Automatic Frames Gents 8 Rib Manual Frames



#### **Gents Tube Frames**





#### **Gents Tube Frames**



#### **Exclusive Handmade Handles**











#### **Packable Umbrellas**



**GS4** Malacca Handle and Tip Cup made on a Stick **GS4GC** Malacca Handle Rolled Gold Collar made on a Stick

> **SP3P** Short Malacca made on a Tube Handle Only Unscrews on a Chain



**GS4** Chain Detail







### Ladies



#### Ladies



#### **Golf** Double Rib Frames



## **Colour range for Ladies and Gents Umbrellas**



**NOTE:** Due to the limitations of the printing process these colours are a guide only.

#### Special colours available to order.

Minimum quantities apply. Please call for further details.





G3 27" Golf



RS13 Hazel Solid

WL8GC Stout Leather Crocodile Print Rolled Gold collar



#### **Seat Sticks**



#### **Walking Sticks**



## **Walking Sticks**

FWS1 FWS2 Brown Finish Nickel Finish (also available Bulldog Bulldog in Brown Finish) Horse Elephant FWS3 Imitation Onyx Ball Top FWS4 Hunt Dog Imitation Ivory Ball Top FWS5 Fluted Imitation Ivory Top Horse Crutch FWS6 Imitation Horn Pear Top Fish EWS4 Fancy Silver Pear Top Rabbit EWS3 Silver Top Duck EWS1 Nickel Crook Greyhound Fox EWS1 Nickel Crutch Putter















UNBRE