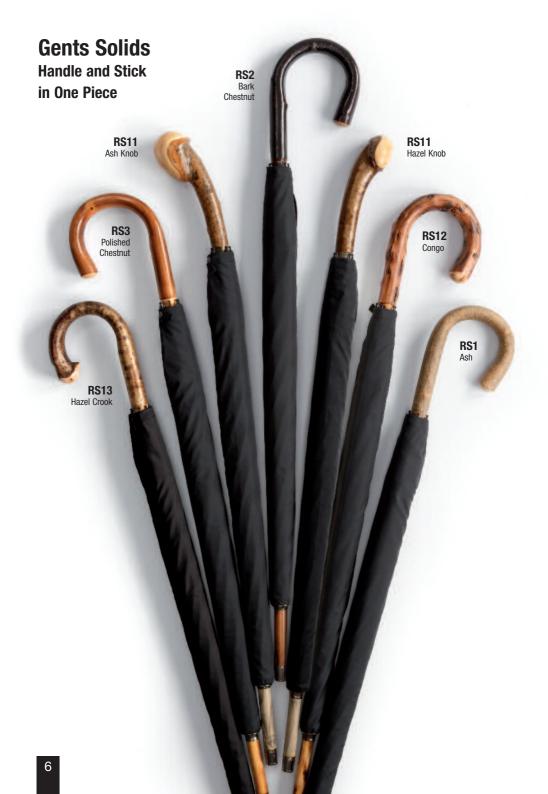

ce, still exists today, albeit with a change of name to Fox Umbrellas Ltd.

This catalogue gives a small selection of the choice we have to offer in our products, but for further information on individual and own label requirements, an email, telephone call or alternatively a visit to our factory/showroom will always receive our warm and personal attention.

#### THE WORLD'S FINEST UMBRELLAS HAND MADE IN ENGLAND

#### Fox Umbrellas Ltd

Umbrella Manufacturers 240a Wickham Road Shirley, Croydon, Surrey CR0 8BJ England Tel: +44 (0)20 8662 0022 Fax: +44 (0)20 8662 1121 E-mail: sales@foxumbrellas.com Website: www.foxumbrellas.com

#### Gents 10 Rib Automatic Frames Gents 8 Rib Manual Frames



#### **Gents Tube Frames**





#### **Gents Tube Frames**



#### **Exclusive Handmade Handles**











#### **Packable Umbrellas**



**GS4** Malacca Handle and Tip Cup made on a Stick **GS4GC** Malacca Handle Rolled Gold Collar made on a Stick

> **SP3P** Short Malacca made on a Tube Handle Only Unscrews on a Chain



**GS4** Chain Detail







### Ladies



#### Ladies



#### **Golf** Double Rib Frames



## **Colour range for Ladies and Gents Umbrellas**



**NOTE:** Due to the limitations of the printing process these colours are a guide only.

#### Special colours available to order.

Minimum quantities apply. Please call for further details.





G3 27" Golf



RS13 Hazel Solid

WL8GC Stout Leather Crocodile Print Rolled Gold collar



#### **Seat Sticks**



#### **Walking Sticks**



## **Walking Sticks**

FWS1 FWS2 Brown Finish Nickel Finish (also available Bulldog Bulldo