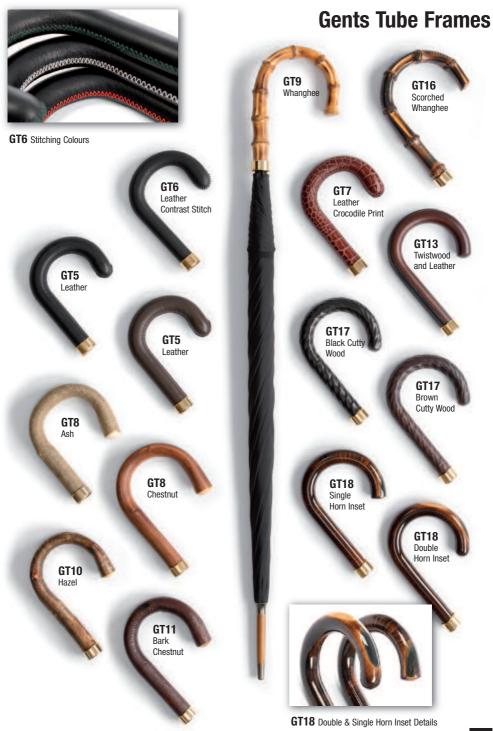

brellas, with its history and globally renowned reputation for excellence, still exists today, albeit with a change of name to Fox Umbrellas Ltd.

This catalogue gives a small selection of the choice we have to offer in our products, but for further information on individual and own label requirements, an email, telephone call or alternatively a visit to our factory/showroom will always receive our warm and personal attention.

#### THE WORLD'S FINEST UMBRELLAS HAND MADE IN ENGLAND

#### Fox Umbrellas Ltd

Umbrella Manufacturers 240a Wickham Road Shirley, Croydon, Surrey CR0 8BJ England Tel: +44 (0)20 8662 0022 Fax: +44 (0)20 8662 1121 E-mail: sales@foxumbrellas.com Website: www.foxumbrellas.com

#### Gents 10 Rib Automatic Frames Gents 8 Rib Manual Frames



#### **Gents Tube Frames**





#### **Gents Tube Frames**



#### **Exclusive Handmade Handles**











#### **Packable Umbrellas**



**GS4** Malacca Handle and Tip Cup made on a Stick **GS4GC** Malacca Handle Rolled Gold Collar made on a Stick

> **SP3P** Short Malacca made on a Tube Handle Only Unscrews on a Chain



**GS4** Chain Detail







### Ladies



#### Ladies



#### **Golf** Double Rib Frames



## **Colour range for Ladies and Gents Umbrellas**



**NOTE:** Due to the limitations of the printing process these colours are a guide only.

#### Special colours available to order.

Minimum quantities apply. Please call for further details.





G3 27" Golf



RS13 Hazel Solid

WL8GC Stout Leather Crocodile Print Rolled Gold collar



#### **Seat Sticks**



#### **Walking Sticks**



## **Walking Sticks