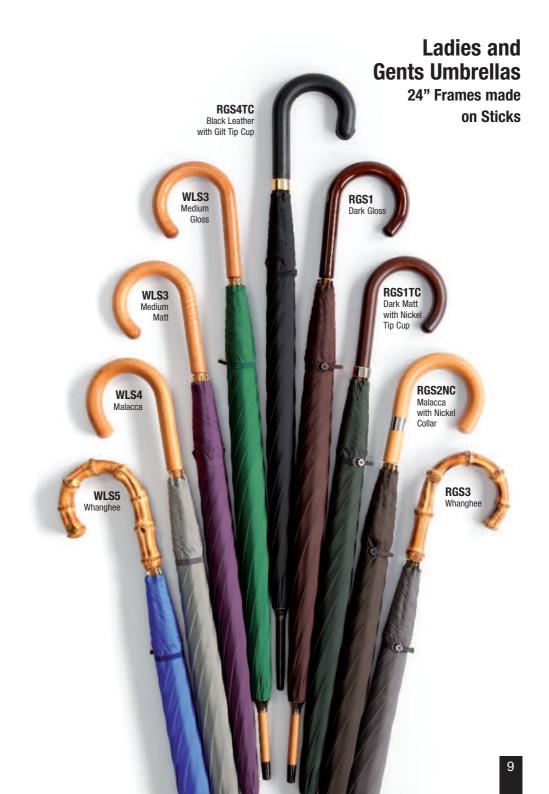

#### Gents 10 Rib Automatic Frames Gents 8 Rib Manual Frames

#### **Gents Tube Frames**