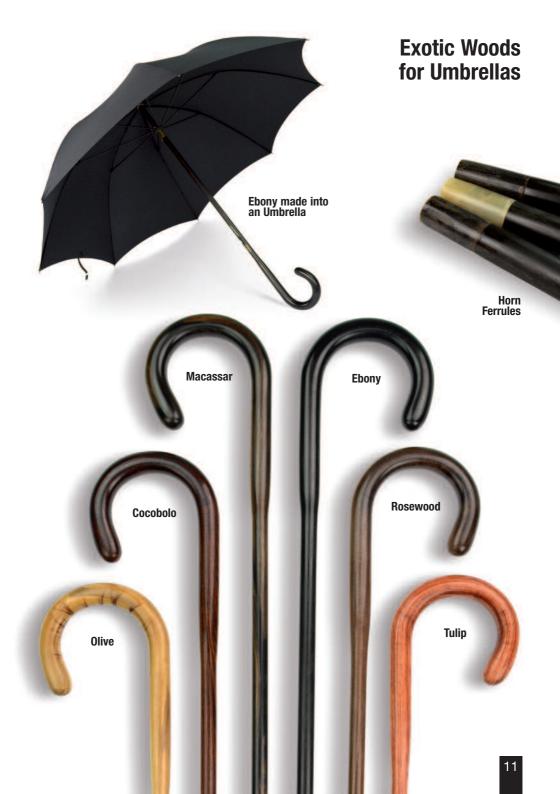

hone call or alternatively a visit to our factory/showroom will always receive our warm and personal attention.

#### THE WORLD'S FINEST UMBRELLAS HAND MADE IN ENGLAND

#### Fox Umbrellas Ltd

Umbrella Manufacturers 240a Wickham Road Shirley, Croydon, Surrey CR0 8BJ England Tel: +44 (0)20 8662 0022 Fax: +44 (0)20 8662 1121 E-mail: sales@foxumbrellas.com Website: www.foxumbrellas.com

#### Gents 10 Rib Automatic Frames Gents 8 Rib Manual Frames



#### **Gents Tube Frames**





#### **Gents Tube Frames**



#### **Exclusive Handmade Handles**











#### **Packable Umbrellas**



**GS4** Malacca Handle and Tip Cup made on a Stick **GS4GC** Malacca Handle Rolled Gold Collar made on a Stick

> **SP3P** Short Malacca made on a Tube Handle Only Unscrews on a Chain



**GS4** Chain Detail







### Ladies



#### Ladies



#### **Golf** Double Rib Frames



## **Colour range for Ladies and Gents Umbrellas**



**NOTE:** Due to the limitations of the printing process these colours are a guide only.

#### Special colours available to order.

Minimum quantities apply. Please call for further details.





G3 27" Golf



RS13 Hazel Solid

WL8GC Stout Leather Crocodile Print Rolled Gold collar



#### **Seat Sticks**



#### **Walking Sticks**



## **Walking Sticks**

FWS1 FWS2 Brown Finish Nickel Finish (also available Bulldog Bulldog in Brown Finish) Horse Elephant FWS3 Imitation Onyx Ball Top FWS4 Hunt Dog Imitation Ivory Ball Top FWS5 Fluted Imitation Ivory Top Horse Crutch FWS6 Imitation Horn Pear Top Fish EWS4 Fancy Silver Pear Top Rabbit EWS3 Silver Top Duck EWS1 Nickel