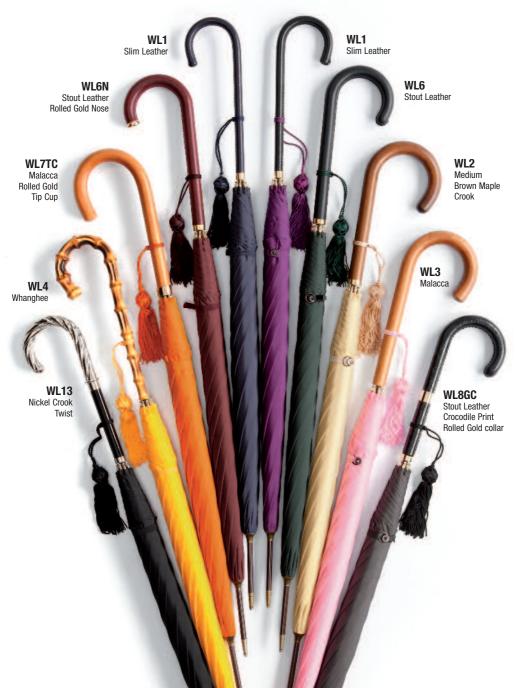

natively a visit to our factory/showroom will always receive our warm and personal attention.

#### THE WORLD'S FINEST UMBRELLAS HAND MADE IN ENGLAND

#### Fox Umbrellas Ltd

Umbrella Manufacturers 240a Wickham Road Shirley, Croydon, Surrey CR0 8BJ England Tel: +44 (0)20 8662 0022 Fax: +44 (0)20 8662 1121 E-mail: sales@foxumbrellas.com Website: www.foxumbrellas.com

#### Gents 10 Rib Automatic Frames Gents 8 Rib Manual Frames



#### **Gents Tube Frames**





#### **Gents Tube Frames**



#### **Exclusive Handmade Handles**











#### **Packable Umbrellas**



**GS4** Malacca Handle and Tip Cup made on a Stick **GS4GC** Malacca Handle Rolled Gold Collar made on a Stick

> **SP3P** Short Malacca made on a Tube Handle Only Unscrews on a Chain



**GS4** Chain Detail







### Ladies



#### Ladies



#### **Golf** Double Rib Frames



## **Colour range for Ladies and Gents Umbrellas**



**NOTE:** Due to the limitations of the printing process these colours are a guide only.

#### Special colours available to order.

Minimum quantities apply. Please call for further details.





G3 27" Golf



RS13 Hazel Solid

WL8GC Stout Leather Crocodile Print Rolled Gold collar



#### **Seat Sticks**



#### **Walking Sticks**



## **Walking Sticks**

FWS1 FWS2 Brown Finish Nickel Finish (also available Bulldog Bulldog in Brown Finish) Horse Elephant FWS3 Imitation Onyx Ball Top FWS4 Hunt Dog Imitation Ivory Ball Top FWS5 Fluted Imitation Ivory Top Horse Crutch FWS6 Imitation Horn Pear Top Fish EWS4 Fancy Silver Pear Top Rabbit EWS3 Silver Top Duck EWS1 Nickel Crook Greyhound Fo