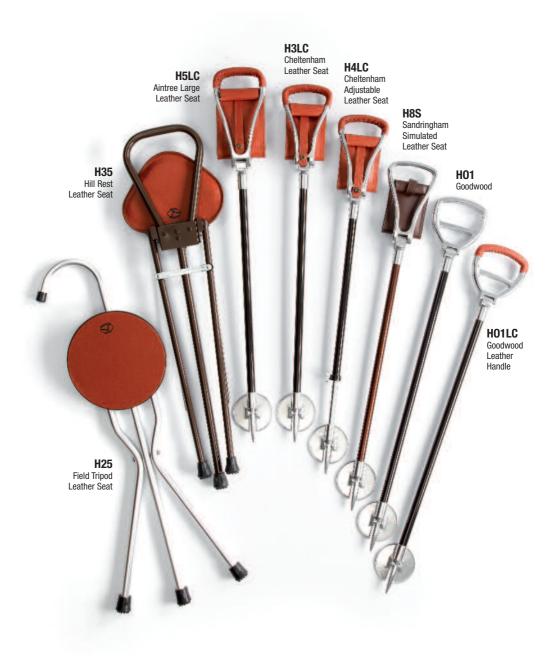

Manual Frames



#### **Gents Tube Frames**





#### **Gents Tube Frames**



#### **Exclusive Handmade Handles**











#### **Packable Umbrellas**



**GS4** Malacca Handle and Tip Cup made on a Stick **GS4GC** Malacca Handle Rolled Gold Collar made on a Stick

> **SP3P** Short Malacca made on a Tube Handle Only Unscrews on a Chain



**GS4** Chain Detail







### Ladies



#### Ladies



#### **Golf** Double Rib Frames



## **Colour range for Ladies and Gents Umbrellas**



**NOTE:** Due to the limitations of the printing process these colours are a guide only.

#### Special colours available to order.

Minimum quantities apply. Please call for further details.





G3 27" Golf



RS13 Hazel Solid

WL8GC Stout Leather Crocodile Print Rolled Gold collar



#### **Seat Sticks**



#### **Walking Sticks**



## **Walking Sticks**

FWS1 FWS2 Brown Finish Nickel Finish (also available Bulldog Bulldog in Brown Finish) Horse Elephant FWS3 Imitation Onyx Ball Top FWS4 Hunt Dog Imitation Ivory Ball Top FWS5 Fluted Imitation Ivory Top Horse Crutch FWS6 Imitation Horn Pear Top Fish EWS4 Fancy Silver Pear Top Rabbit EWS3 Silver Top Duck EWS1 Nickel Crook Greyhound Fox EWS1 Nickel Crutch Putter















UNBRE

Made in England

14

Fox Umbrellas Ltd 240a Wickham Road, Shirley, Croydon, Surrey, CR0 8BJ England

Tel: +44 (0)20 8662 0022 Fax: +44 (0)20 8662 1121 E-mail: sales@foxumbrellas.com

www.foxumbrellas.com