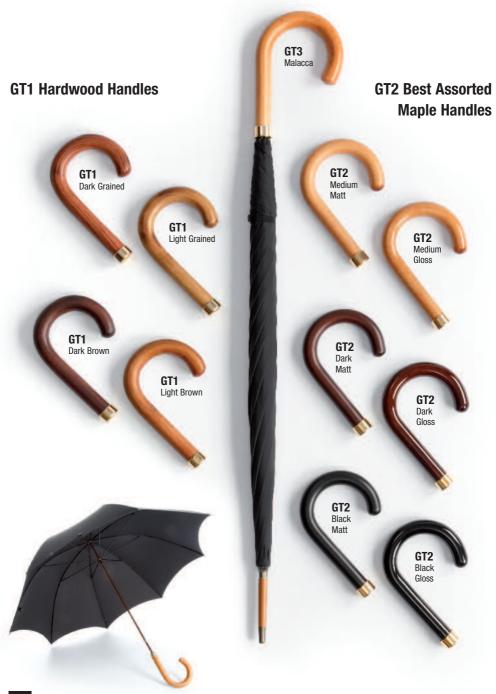

Umbrellas, with its history and globally renowned reputation for excellence, still exists today, albeit with a change of name to Fox Umbrellas Ltd.

This catalogue gives a small selection of the choice we have to offer in our products, but for further information on individual and own label requirements, an email, telephone call or alternatively a visit to our factory/showroom will always receive our warm and personal attention.

#### THE WORLD'S FINEST UMBRELLAS HAND MADE IN ENGLAND

#### Fox Umbrellas Ltd

Umbrella Manufacturers 240a Wickham Road Shirley, Croydon, Surrey CR0 8BJ England Tel: +44 (0)20 8662 0022 Fax: +44 (0)20 8662 1121 E-mail: sales@foxumbrellas.com Website: www.foxumbrellas.com

#### Gents 10 Rib Automatic Frames Gents 8 Rib Manual Frames



#### **Gents Tube Frames**





#### **Gents Tube Frames**



#### **Exclusive Handmade Handles**











#### **Packable Umbrellas**



**GS4** Malacca Handle and Tip Cup made on a Stick **GS4GC** Malacca Handle Rolled Gold Collar made on a Stick

> **SP3P** Short Malacca made on a Tube Handle Only Unscrews on a Chain



**GS4** Chain Detail







### Ladies



#### Ladies



#### **Golf** Double Rib Frames



## **Colour range for Ladies and Gents Umbrellas**



**NOTE:** Due to the limitations of the printing process these colours are a guide only.

#### Special colours available to order.

Minimum quantities apply. Please call for further details.





G3 27" Golf



RS13 Hazel Solid

WL8GC Stout Leather Crocodile Print Rolled Gold collar



#### **Seat Sticks**



#### **Walking Sticks**



## **Walking Stic