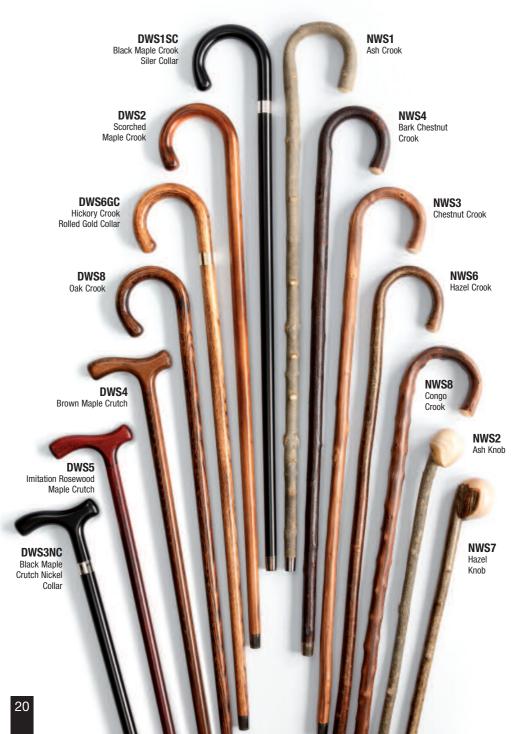

#### **Seat Sticks**

#### **Walking Sticks**

## **Walking Sticks**

FWS1 FWS2 Brown Finish Nickel Finish (also available Bulldog Bulldog in Brown Finish) Horse Elephant FWS3 Imitation Onyx Ball Top FWS4 Hunt Dog Imitation Ivory Ball Top FWS5 Fluted Imitation Ivory Top Horse Crutch FWS6 Imitation Horn Pear Top Fish EWS4 Fancy Silver Pear Top Rabbit EWS3 Silver Top Duck EWS1 Nickel Crook Greyhound Fox EWS1 Nickel Crutch Putter