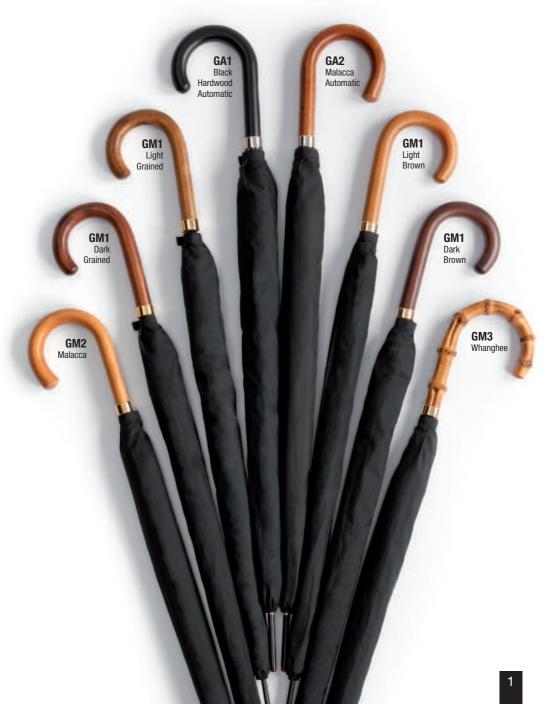

rs rather than machines.

Fox Umbrellas, with its history and globally renowned reputation for excellence, still exists today, albeit with a change of name to Fox Umbrellas Ltd.

This catalogue gives a small selection of the choice we have to offer in our products, but for further information on individual and own label requirements, an email, telephone call or alternatively a visit to our factory/showroom will always receive our warm and personal attention.

#### THE WORLD'S FINEST UMBRELLAS HAND MADE IN ENGLAND

#### Fox Umbrellas Ltd

Umbrella Manufacturers 240a Wickham Road Shirley, Croydon, Surrey CR0 8BJ England Tel: +44 (0)20 8662 0022 Fax: +44 (0)20 8662 1121 E-mail: sales@foxumbrellas.com Website: www.foxumbrellas.com

#### Gents 10 Rib Automatic Frames Gents 8 Rib Manual Frames



#### **Gents Tube Frames**





#### **Gents Tube Frames**



#### **Exclusive Handmade Handles**











#### **Packable Umbrellas**



**GS4** Malacca Handle and Tip Cup made on a Stick **GS4GC** Malacca Handle Rolled Gold Collar made on a Stick

> **SP3P** Short Malacca made on a Tube Handle Only Unscrews on a Chain



**GS4** Chain Detail







### Ladies



#### Ladies



#### **Golf** Double Rib Frames



## **Colour range for Ladies and Gents Umbrellas**



**NOTE:** Due to the limitations of the printing process these colours are a guide only.

#### Special colours available to order.

Minimum quantities apply. Please call for further details.





G3 27" Golf



RS13 Hazel Solid

WL8GC Stout Leather Crocodile Print Rolled Gold collar



#### **Seat Sticks**



#### **Walking