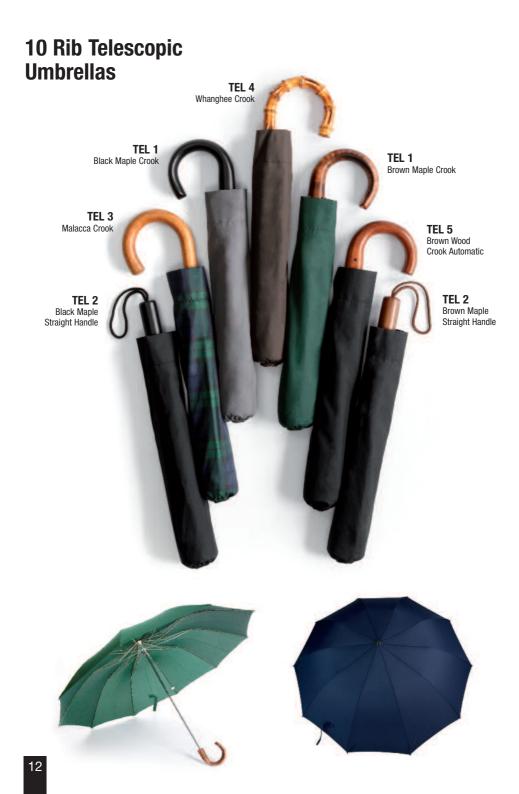

ne call or alternatively a visit to our factory/showroom will always receive our warm and personal attention.

#### THE WORLD'S FINEST UMBRELLAS HAND MADE IN ENGLAND

#### Fox Umbrellas Ltd

Umbrella Manufacturers 240a Wickham Road Shirley, Croydon, Surrey CR0 8BJ England Tel: +44 (0)20 8662 0022 Fax: +44 (0)20 8662 1121 E-mail: sales@foxumbrellas.com Website: www.foxumbrellas.com

#### Gents 10 Rib Automatic Frames Gents 8 Rib Manual Frames



#### **Gents Tube Frames**





#### **Gents Tube Frames**



#### **Exclusive Handmade Handles**











#### **Packable Umbrellas**



**GS4** Malacca Handle and Tip Cup made on a Stick **GS4GC** Malacca Handle Rolled Gold Collar made on a Stick

> **SP3P** Short Malacca made on a Tube Handle Only Unscrews on a Chain



**GS4** Chain Detail







### Ladies



#### Ladies



#### **Golf** Double Rib Frames



## **Colour range for Ladies and Gents Umbrellas**



**NOTE:** Due to the limitations of the printing process these colours are a guide only.

#### Special colours available to order.

Minimum quantities apply. Please call for further details.





G3 27" Golf



RS13 Hazel Solid

WL8GC Stout Leather Crocodile Print Rolled Gold collar



#### **Seat Sticks**



#### **Walking Sticks**



## **Walking Sticks**

FWS1 FWS2 Brown Finish Nickel Finish (also available Bulldog Bulldog in Brown Finish) Horse Elephant FWS3 Imitation Onyx Ball Top FWS4 Hunt Dog Imitation Ivory Ball Top FWS5 Fluted Imitation Ivory Top Horse Crutch FWS6 Imitation Horn Pear Top Fish EWS4 Fancy Silver Pear Top Rabbit EWS3 Silver Top Duck EWS1 Nickel Cr