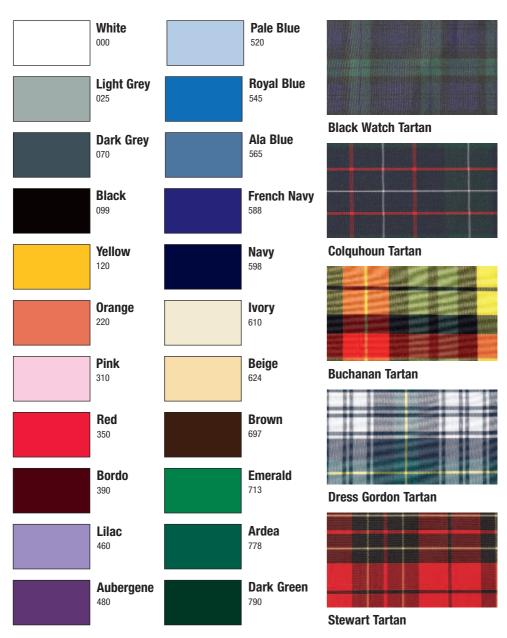

## **Colour range for Ladies and Gents Umbrellas**

**NOTE:** Due to the limitations of the printing process these colours are a guide only.

#### Special colours available to order.

Minimum quantities apply. Please call for further details.

G3 27" Golf

RS13 Hazel Solid

WL8GC Stout Leather Crocodile Print Rolled Gold collar