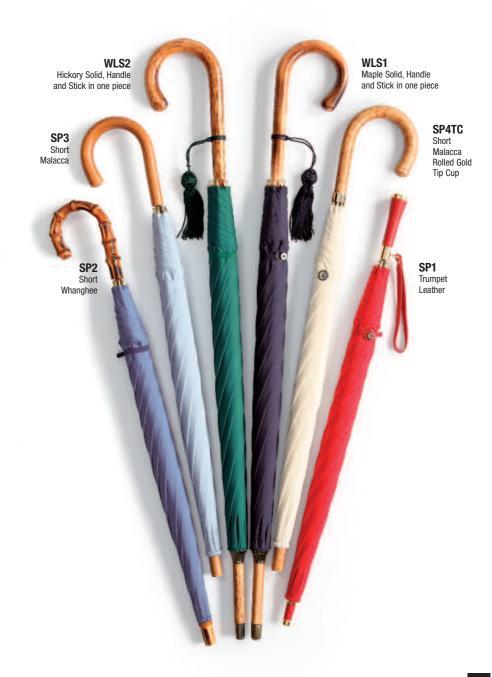

t to our factory/showroom will always receive our warm and personal attention.

#### THE WORLD'S FINEST UMBRELLAS HAND MADE IN ENGLAND

#### Fox Umbrellas Ltd

Umbrella Manufacturers 240a Wickham Road Shirley, Croydon, Surrey CR0 8BJ England Tel: +44 (0)20 8662 0022 Fax: +44 (0)20 8662 1121 E-mail: sales@foxumbrellas.com Website: www.foxumbrellas.com

#### Gents 10 Rib Automatic Frames Gents 8 Rib Manual Frames



#### **Gents Tube Frames**





#### **Gents Tube Frames**



#### **Exclusive Handmade Handles**











#### **Packable Umbrellas**



**GS4** Malacca Handle and Tip Cup made on a Stick **GS4GC** Malacca Handle Rolled Gold Collar made on a Stick

> **SP3P** Short Malacca made on a Tube Handle Only Unscrews on a Chain



**GS4** Chain Detail







### Ladies



#### Ladies



#### **Golf** Double Rib Frames



## **Colour range for Ladies and Gents Umbrellas**



**NOTE:** Due to the limitations of the printing process these colours are a guide only.

#### Special colours available to order.

Minimum quantities apply. Please call for further details.





G3 27" Golf



RS13 Hazel Solid

WL8GC Stout Leather Crocodile Print Rolled Gold collar



#### **Seat Sticks**



#### **Walking Sticks**



## **Walking Sticks**

FWS1 FWS2 Brown Finish Nickel Finish (also available Bulldog Bulldog in Brown Finish) Horse Elephant FWS3 Imitation Onyx Ball Top FWS4 Hunt Dog Imitation Ivory Ball Top FWS5 Fluted Imitation Ivory Top Horse Crutch FWS6 Imitation Horn Pear Top Fish EWS4 Fancy Silver Pear Top Rabbit EWS3 Silver Top Duck EWS1 Nickel Crook Greyhound Fox EWS1 Nickel C