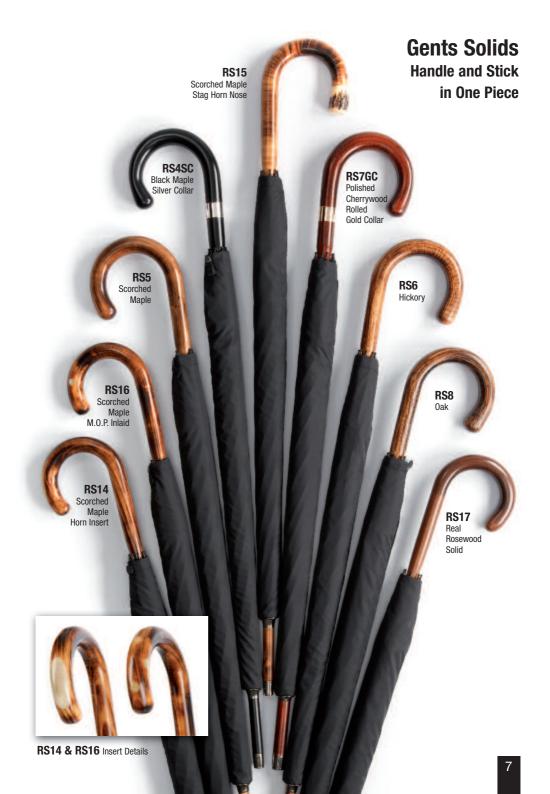

, still exists today, albeit with a change of name to Fox Umbrellas Ltd.

This catalogue gives a small selection of the choice we have to offer in our products, but for further information on individual and own label requirements, an email, telephone call or alternatively a visit to our factory/showroom will always receive our warm and personal attention.

#### THE WORLD'S FINEST UMBRELLAS HAND MADE IN ENGLAND

#### Fox Umbrellas Ltd

Umbrella Manufacturers 240a Wickham Road Shirley, Croydon, Surrey CR0 8BJ England Tel: +44 (0)20 8662 0022 Fax: +44 (0)20 8662 1121 E-mail: sales@foxumbrellas.com Website: www.foxumbrellas.com

#### Gents 10 Rib Automatic Frames Gents 8 Rib Manual Frames



#### **Gents Tube Frames**





#### **Gents Tube Frames**



#### **Exclusive Handmade Handles**











#### **Packable Umbrellas**



**GS4** Malacca Handle and Tip Cup made on a Stick **GS4GC** Malacca Handle Rolled Gold Collar made on a Stick

> **SP3P** Short Malacca made on a Tube Handle Only Unscrews on a Chain



**GS4** Chain Detail







### Ladies



#### Ladies



#### **Golf** Double Rib Frames



## **Colour range for Ladies and Gents Umbrellas**



**NOTE:** Due to the limitations of the printing process these colours are a guide only.

#### Special colours available to order.

Minimum quantities apply. Please call for further details.





G3 27" Golf



RS13 Hazel Solid

WL8GC Stout Leather Crocodile Print Rolled Gold collar



#### **Seat Sticks**



#### **Walking Sticks**



## **Walking Sticks**

FWS1 FWS2 Brown Finish Nickel Finish (also available Bulldog Bulldog