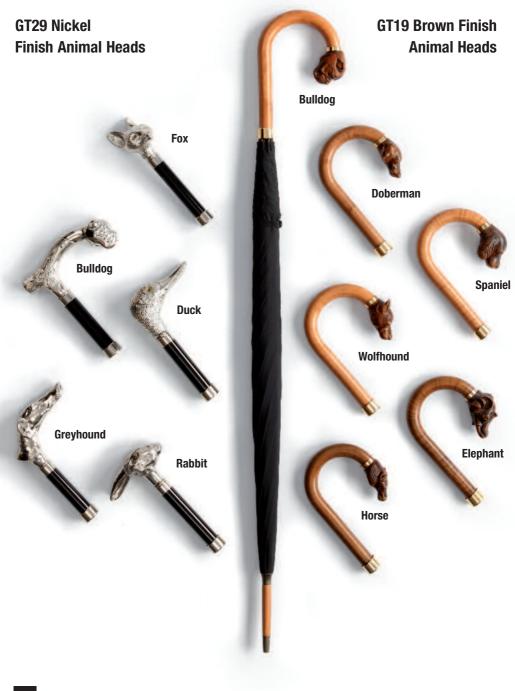

globally renowned reputation for excellence, still exists today, albeit with a change of name to Fox Umbrellas Ltd.

This catalogue gives a small selection of the choice we have to offer in our products, but for further information on individual and own label requirements, an email, telephone call or alternatively a visit to our factory/showroom will always receive our warm and personal attention.

#### THE WORLD'S FINEST UMBRELLAS HAND MADE IN ENGLAND

#### Fox Umbrellas Ltd

Umbrella Manufacturers 240a Wickham Road Shirley, Croydon, Surrey CR0 8BJ England Tel: +44 (0)20 8662 0022 Fax: +44 (0)20 8662 1121 E-mail: sales@foxumbrellas.com Website: www.foxumbrellas.com

#### Gents 10 Rib Automatic Frames Gents 8 Rib Manual Frames



#### **Gents Tube Frames**





#### **Gents Tube Frames**



#### **Exclusive Handmade Handles**











#### **Packable Umbrellas**



**GS4** Malacca Handle and Tip Cup made on a Stick **GS4GC** Malacca Handle Rolled Gold Collar made on a Stick

> **SP3P** Short Malacca made on a Tube Handle Only Unscrews on a Chain



**GS4** Chain Detail







### Ladies



#### Ladies



#### **Golf** Double Rib Frames



## **Colour range for Ladies and Gents Umbrellas**



**NOTE:** Due to the limitations of the printing process these colours are a guide only.

#### Special colours available to order.

Minimum quantities apply. Please call for further details.





G3 27" Golf



RS13 Hazel Solid

WL8GC Stout Leather Crocodile Print Rolled Gold collar



#### **Seat Sticks**



#### **Walking Sticks**



## **Walking Sticks**

FWS1 FWS2 Brown Finish Nic