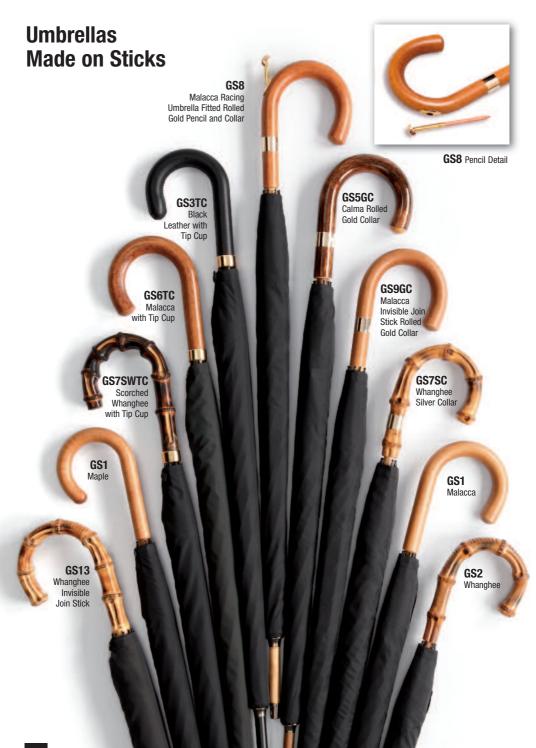

#### Gents 10 Rib Automatic Frames Gents 8 Rib Manual Frames

#### **Gents Tube Frames**

#### **Exclusive Handmade Handles**