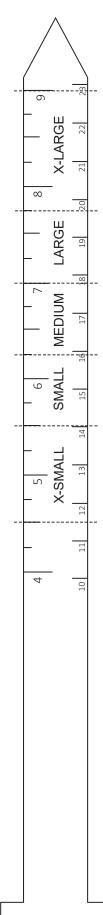

## **BRACELET SIZE GUIDE**

Print to US Letter size paper (8.5" x 11") scaled to 100%. Confirm scale by placing credit card below.

PLACE CREDIT CARD HERE

## **INSTRUCTIONS**

- 1) Cut out Bracelet Ruler.
- 2) Cut a small slit at bottom where the dotted line is to pull the pointed end through.
- 3) Pull until tight and order size accordingly. Sizes have been adjusted for 1/2" slack so no additional slack adjustment needed.
- 4) Size up if measurement is on a line between sizes.

## Bracelet Length including 1.0" Extension

| X-Small | 6.0"  | 15.2 cm |
|---------|-------|---------|
| Small   | 6.75" | 17.1 cm |
| Medium  | 7.5"  | 19.1 cm |
| Large   | 8.25" | 21.0 cm |
| X-Large | 9.0"  | 22.9 cm |

CUT DOTTED LINE TO PULL TAB THRU