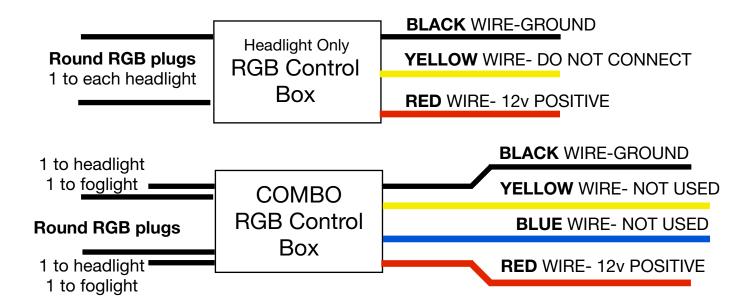

## **Installation Guide:**

- 1. Disconnect battery.
- 2. Remove Grille to access headlight mounting bolts.
- 3. Remove 3 headlight retainer bolts using 10mm Socket.
- 4. Remove old headlights and inspect vehicle wiring harness and connectors for any damage. Repair if needed.
- 5. Remove fog lights if installing combo kit.
- 6. Route RGB Harness from control box to each headlight. Also route to RGB fog lights if installing combo kit.
- 7. Plug in the headlight main connector and RGB connector to each headlight. Install using factory hardware.
- 8. Install fog lights and splice fog light power wires to factory harness using butt connectors. Connect RGB connectors.
- 9. Reconnect battery and test each function for correct operation.
- 10.Zip tie or tuck away your wiring Be careful to not pinch any wires.
- 11. Reinstall Grill and your ready to enjoy your new LUMA Series headlights!