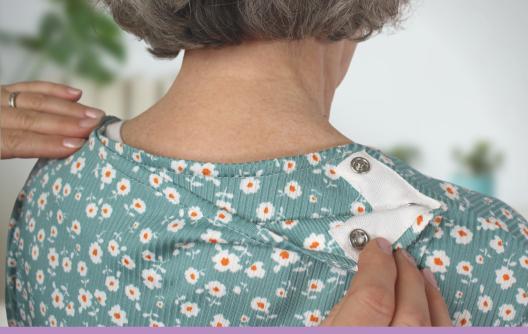

## What is Adaptive or Open-Back Clothing?

Adaptive clothing is designed for people who have difficulties dressing themselves due to age, disability or general lack of mobility.

Adaptive clothing frequently looks like regular attire, but offers ease and comfort such as open back tops, extra wide slip-on footwear, easy snap pants, and wrap-around skirts and dresses.