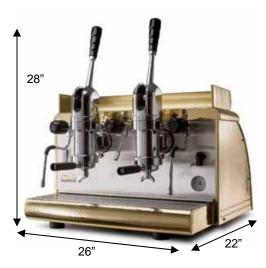

## Counter Space Requirements

Height: 28 inchesDepth: 22 inchesWidth: 26 inchesWeight: 150 pounds

Phone: