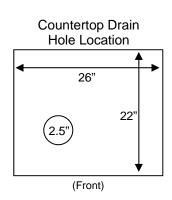

## ☐ Drain Requirements

 Open gravity drain of minimum 1.25 inch I.D., within 4 feet of the machine.

Email:

| I, the customer, understand that these requirements must be in when the installer arrives. Failure to have the site ready will result in additional service and travel charges, and may cause further delays in installation. |            |
|-------------------------------------------------------------------------------------------------------------------------------------------------------------------------------------------------------------------------------|------------|
| Customer Name:                                                                                                                                                                                                                | Signature: |
| Company Name:                                                                                                                                                                                                                 |            |