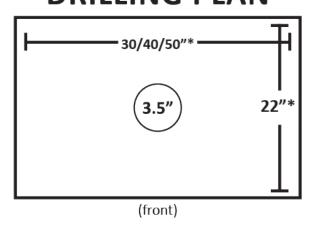

# **CLASSE 9 THREE GROUP** USB Tall models

### **Pre-Install Checklist**

## **ELECTRICAL REQUIREMENTS:**

## **Espresso Machine**

Voltage Range: 208-240 VAC Single Phase

Watts: 6000

Circuit Size: 30 amps

## SUGGESTED RECEPTACLE FOR ESPRESSO

MACHINE:



**PLEASE NOTE:** Rancilio coffee machines do not use a neutral line. A dedicated ground wire is required for proper performance.



# **DRILLING PLAN**





# **CLASSE 9 THREE GROUP** USB Tall models

#### **Pre-Install Checklist**

#### **WATER REQUIREMENTS:**

Dedicated cold water access line with standard female 3/8" NPT fitting and manual shut-off valve within 4' of the machine.

Water entering the machine should have a water hardness level of 2-3 GPG at all times.

Line pressure of water going to the machine should be between 30-70psi. If it is not consistently within this range, please install a pressure regulator.

#### **DRAIN REQUIREMENTS:**

Open gravity drain with minimum 2" I.D., within 4' of the machine.

#### **SPACE REQUIREMENTS:**

Allow at least 6" of clearance on all sides of the machine

Allow 24" x 5" of space for in-line filter. Filter can be mounted behind the machine or under the counter.

#### **COFFEE REQUIREMENTS: