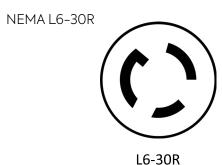

## SUGGESTED RECEPTACLE FOR ESPRESSO

MACHINE:

**PLEASE NOTE:** Rancilio coffee machines do not use a neutral line. A dedicated ground wire is required for proper performance.