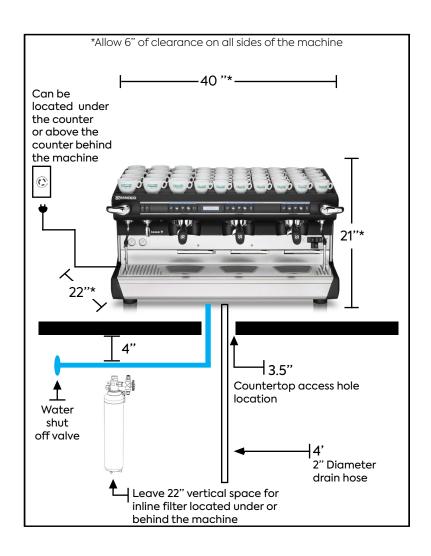

#### **SPACE REQUIREMENTS:**

Allow at least 6" of clearance on all sides of the machine

Allow 24" x 5" of space for in-line filter. Filter can be mounted behind the machine or under the counter.

#### **WATER REQUIREMENTS:**

Dedicated cold water access line with standard female 3/8" NPT fitting and manual shut-off valve within 4' of the machine.

Water entering the machine should have a water hardness level of 2-3 GPG at all times.

#### **DRAIN REQUIREMENTS:**

Open gravity drain with minimum 2" I.D., within 4' of the machine.