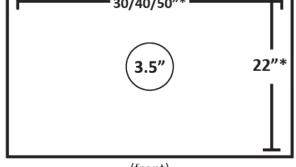

# DRILLING PLAN

(front)

NORTH AMERICA

### SPACE REQUIREMENTS:

Allow at least 6" of clearance on all sides of the machine.

Allow 24" x 5" of space for in-line filter. Filter can be mounted behind the machine or under the counter.