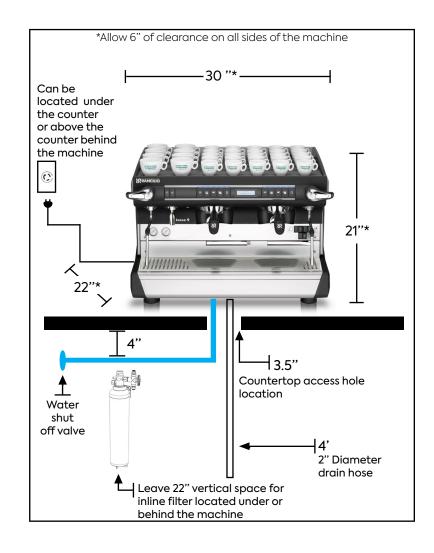

### SPACE REQUIREMENTS:

Allow at least 6" of clearance on all sides of the machine.

Allow 24" x 5" of space for in-line filter. Filter can be mounted behind the machine or under the counter.

# WATER REQUIREMENTS:

Dedicated cold water access line with standard female 3/8" NPT fitting and manual shut-off valve within 4' of the machine.

Water entering the machine should have a water hardness level of 2-3 GPG at all times.

## DRAIN REQUIREMENTS:

Open gravity drain with minimum 2" I.D., within 4' of the machine.