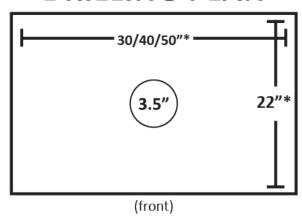

### **CLASSE 9 TWO GROUP** USB and S models

#### **Pre-Install Checklist**

#### **ELECTRICAL REQUIREMENTS:**

#### **Espresso Machine**

Voltage Range: 208-240 VAC Single Phase

Watts: 6000

Circuit Size: 30 amps

### SUGGESTED RECEPTACLE FOR ESPRESSO

MACHINE:



**PLEASE NOTE:** Rancilio coffee machines do not use a neutral line. A dedicated ground wire is required for proper performance.



# **DRILLING PLAN**





## **CLASSE 9 TWO GROUP** USB and S models

#### **Pre-Install Checklist**

#### **WATER REQUIREMENTS:**

Dedicated cold water access line with standard female 3/8" NPT fitting and manual shut-off valve within 4' of the machine.

Water entering the machine should have a water hardness level of 2-3 GPG at all times.

Line pressure of water going to the machine should be between 30-70psi. If it is not consistently within this range, please install a pressure regulator.

#### **DRAIN REQUIREMENTS:**

Open gravity drain with minimum 2" I.D., within 4' of the machine.

#### **SPACE REQUIREMENTS:**

Allow at least 6" of clearance on all sides of the machine

Allow 24" x 5" of space for in-line filter. Filter can be mounted behind the machine or under the counter.

#### **COFFEE REQUIREMENTS: