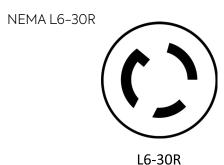

### SUGGESTED RECEPTACLE FOR ESPRESSO

MACHINE:

**PLEASE NOTE:** Rancilio coffee machines do not use a neutral line. A dedicated ground wire is required for proper performance.