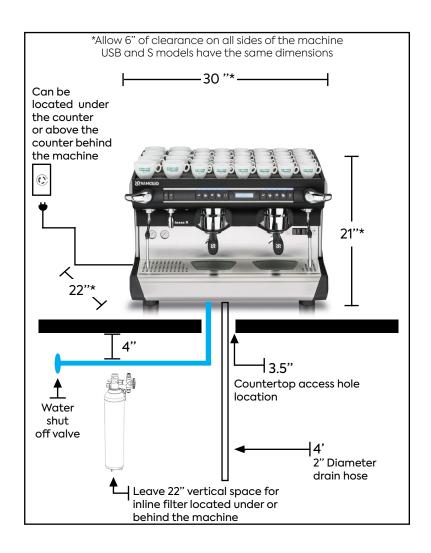

#### **WATER REQUIREMENTS:**

Dedicated cold water access line with standard female 3/8" NPT fitting and manual shut-off valve within 4' of the machine.

Water entering the machine should have a water hardness level of 2-3 GPG at all times.

Line pressure of water going to the machine should be between 30-70psi. If it is not consistently within this range, please install a pressure regulator.

#### **DRAIN REQUIREMENTS:**

Open gravity drain with minimum 2" I.D., within 4' of the machine.

#### **SPACE REQUIREMENTS:**

Allow at least 6" of clearance on all sides of the machine

Allow 24" x 5" of space for in-line filter. Filter can be mounted behind the machine or under the counter.