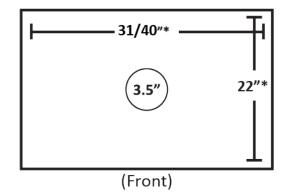

## **DRILLING PLAN**

NORTH AMERICA

### SPACE REQUIREMENTS:

Allow at least 6" of clearance on all sides of the machine.

Allow 24" x 5" of space for in-line filter. Filter can be mounted behind the machine or under the counter.