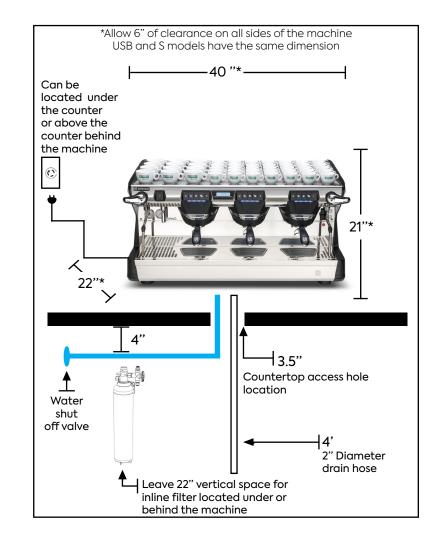

## **DRILLING PLAN**

NORTH AMERICA

## WATER REQUIREMENTS:

Dedicated cold water access line with standard female 3/8" NPT fitting and manual shut-off valve within 4' of the machine.

Water entering the machine should have a water hardness level of 2-3 GPG at all times.

Line pressure of water going to the machine should be between 30-70psi. If it is not consistently within this range, please install a pressure regulator.

### DRAIN REQUIREMENTS:

Open gravity drain with minimum 2" I.D., within 4' of the machine.

### SPACE REQUIREMENTS:

Allow at least 6" of clearance on all sides of the machine.

Allow 24" x 5" of space for in-line filter. Filter can be mounted behind the machine or under the counter.