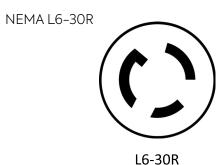

### SUGGESTED RECEPTACLE FOR ESPRESSO

MACHINE:

**PLEASE NOTE:** Rancilio coffee machines do not use a neutral line. A dedicated ground wire is required for proper performance.