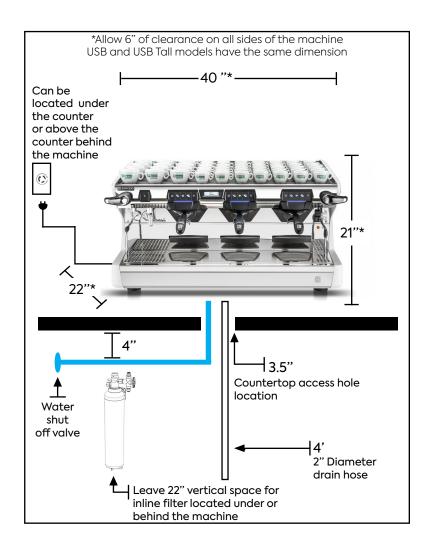

#### **SPACE REQUIREMENTS:**

Allow at least 6" of clearance on all sides of the machine

Allow 24" x 5" of space for in-line filter. Filter can be mounted behind the machine or under the counter.

#### **WATER REQUIREMENTS:**

Dedicated cold water access line with standard female 3/8" NPT fitting and manual shut-off valve within 4' of the machine.

Water entering the machine should have a water hardness level of 2-3 GPG at all times.

#### **DRAIN REQUIREMENTS:**

Open gravity drain with minimum 2" I.D., within 4' of the machine.