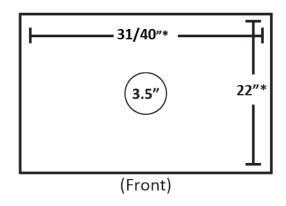

# **CLASSE 7 THREE GROUP** USB Tall models

#### **Pre-Install Checklist**

#### **ELECTRICAL REQUIREMENTS:**

#### **Espresso Machine**

Voltage Range: 208-240 VAC Single Phase

Watts: 6000

Circuit Size: 30 amps

### SUGGESTED RECEPTACLE FOR ESPRESSO

MACHINE:



**PLEASE NOTE:** Rancilio coffee machines do not use a neutral line. A dedicated ground wire is required for proper performance.



# **DRILLING PLAN**





## **CLASSE 7 THREE GROUP** USB Tall models

#### **Pre-Install Checklist**

#### **WATER REQUIREMENTS:**

Dedicated cold water access line with standard female 3/8" NPT fitting and manual shut-off valve within 4' of the machine.

Water entering the machine should have a water hardness level of 2-3 GPG at all times.

Line pressure of water going to the machine should be between 30-70psi. If it is not consistently within this range, please install a pressure regulator.

#### **DRAIN REQUIREMENTS:**

Open gravity drain with minimum 2" I.D., within 4' of the machine.

#### **SPACE REQUIREMENTS:**

Allow at least 6" of clearance on all sides of the machine

Allow 24" x 5" of space for in-line filter. Filter can be mounted behind the machine or under the counter.

#### **COFFEE REQUIREMENTS