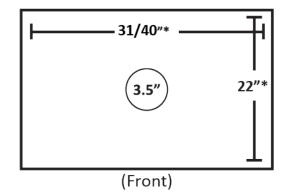

## **DRILLING PLAN**

NORTH AMERICA

#### SPACE REQUIREMENTS:

Allow at least 6" of clearance on all sides of the machine.

Allow 24" x 5" of space for in-line filter. Filter can be mounted behind the machine or under the counter.