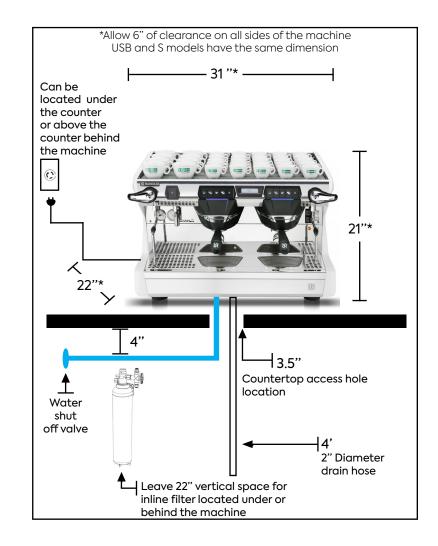

## WATER REQUIREMENTS:

Dedicated cold water access line with standard female 3/8" NPT fitting and manual shut-off valve within 4' of the machine.

Water entering the machine should have a water hardness level of 2-3 GPG at all times.

Line pressure of water going to the machine should be between 30-70psi. If it is not consistently within this range, please install a pressure regulator.

### DRAIN REQUIREMENTS:

Open gravity drain with minimum 2" I.D., within 4' of the machine.

#### SPACE REQUIREMENTS:

Allow at least 6" of clearance on all sides of the machine.

Allow 24" x 5" of space for in-line filter. Filter can be mounted behind the machine or under the counter.