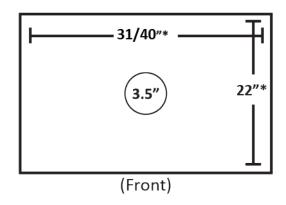

# **CLASSE 7 TWO GROUP** USB Tall models

## **Pre-Install Checklist**

## **ELECTRICAL REQUIREMENTS:**

### **Espresso Machine**

Voltage Range: 208-240 VAC Single Phase

Watts: 6000

Circuit Size: 30 amps

# SUGGESTED RECEPTACLE FOR ESPRESSO

MACHINE:



**PLEASE NOTE:** Rancilio coffee machines do not use a neutral line. A dedicated ground wire is required for proper performance.



# **DRILLING PLAN**





# **CLASSE 7 TWO GROUP** USB Tall models

#### **Pre-Install Checklist**

#### **WATER REQUIREMENTS:**

Dedicated cold water access line with standard female 3/8" NPT fitting and manual shut-off valve within 4' of the machine.

Water entering the machine should have a water hardness level of 2-3 GPG at all times.

Line pressure of water going to the machine should be between 30-70psi. If it is not consistently within this range, please install a pressure regulator.

#### **DRAIN REQUIREMENTS:**

Open gravity drain with minimum 2" I.D., within 4' of the machine.

#### **SPACE REQUIREMENTS:**

Allow at least 6" of clearance on all sides of the machine

Allow 24" x 5" of space for in-line filter. Filter can be mounted behind the machine or under the counter.

### **COFFEE REQUIREMENTS:**