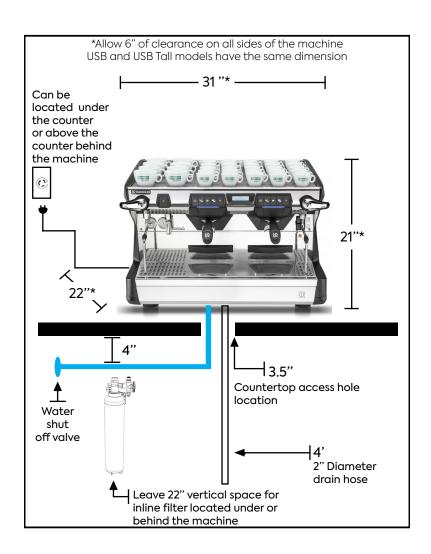

# **DRILLING PLAN**

#### **WATER REQUIREMENTS:**

Dedicated cold water access line with standard female 3/8" NPT fitting and manual shut-off valve within 4' of the machine.

Water entering the machine should have a water hardness level of 2-3 GPG at all times.

Line pressure of water going to the machine should be between 30-70psi. If it is not consistently within this range, please install a pressure regulator.

#### **DRAIN REQUIREMENTS:**

Open gravity drain with minimum 2" I.D., within 4' of the machine.

#### **SPACE REQUIREMENTS:**

Allow at least 6" of clearance on all sides of the machine

Allow 24" x 5" of space for in-line filter. Filter can be mounted behind the machine or under the counter.