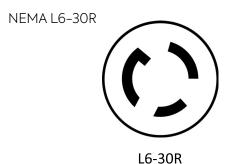

# SUGGESTED RECEPTACLE FOR ESPRESSO

MACHINE:

**PLEASE NOTE:** Rancilio coffee machines do not use a neutral line. A dedicated ground wire is required for proper performance.