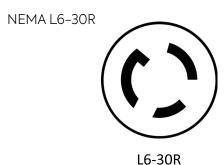

## SUGGESTED RECEPTACLE FOR ESPRESSO

MACHINE:

**PLEASE NOTE:** Rancilio coffee machines do not use a neutral line. A dedicated ground wire is required for proper performance.