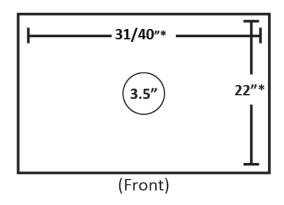

# **DRILLING PLAN**

#### **SPACE REQUIREMENTS:**

Allow at least 6" of clearance on all sides of the machine

Allow 24" x 5" of space for in-line filter. Filter can be mounted behind the machine or under the counter.