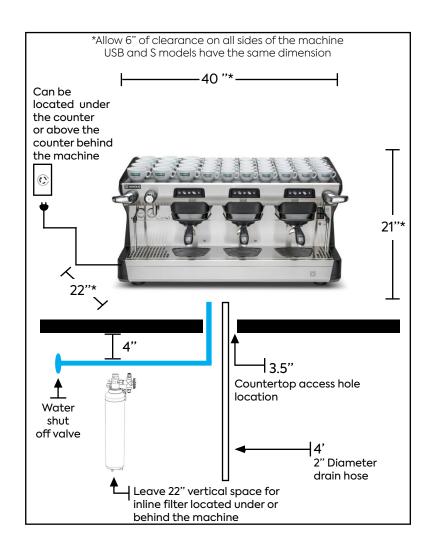

# **DRILLING PLAN**

### **WATER REQUIREMENTS:**

Dedicated cold water access line with standard female 3/8" NPT fitting and manual shut-off valve within 4' of the machine.

Water entering the machine should have a water hardness level of 2-3 GPG at all times.

Line pressure of water going to the machine should be between 30-70psi. If it is not consistently within this range, please install a pressure regulator.

#### **DRAIN REQUIREMENTS:**

Open gravity drain with minimum 2" I.D., within 4' of the machine.

#### **SPACE REQUIREMENTS:**

Allow at least 6" of clearance on all sides of the machine

Allow 24" x 5" of space for in-line filter. Filter can be mounted behind the machine or under the counter.