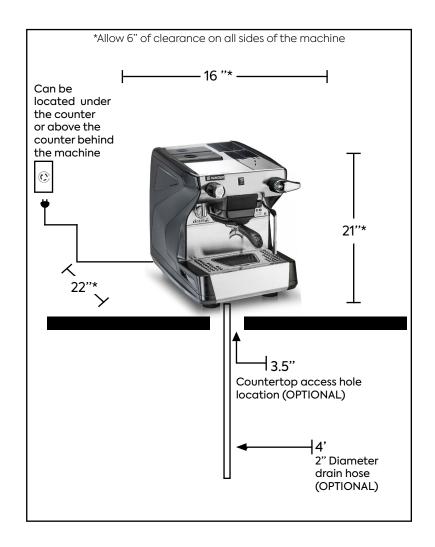

## **CLASSE 5 ONE GROUP** S Tank models

### **Pre-Install Checklist**

### **DRAIN REQUIREMENTS:**

Open gravity drain with minimum 2" I.D., within 4' of the machine. (OPTIONAL)

## **SPACE REQUIREMENTS:**

Allow at least 6" of clearance on all sides of the machine.