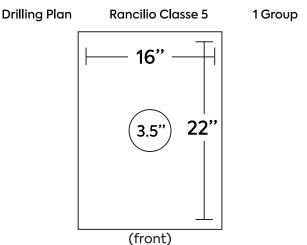

#### **DRAIN REQUIREMENTS:**

Open gravity drain with minimum 2" I.D., within 4' of the machine.

#### **SPACE REQUIREMENTS:**

Allow at least 6" of clearance on all sides of the machine

Allow 24" x 5" of space for in-line filter. Filter can be mounted behind the machine or under the counter.