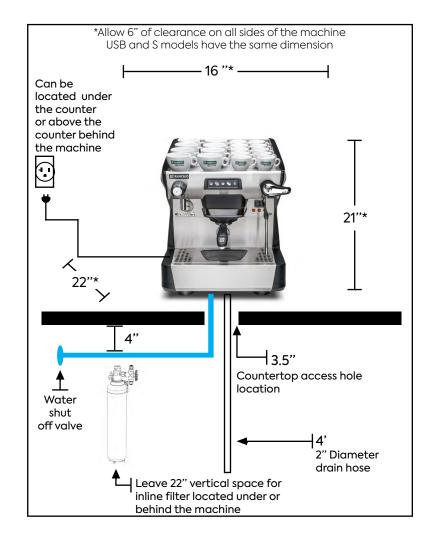

# WATER REQUIREMENTS:

Dedicated cold water access line with standard female 3/8" NPT fitting and manual shut-off valve within 4' of the machine.

Water entering the machine should have a water hardness level of 2-3 GPG at all times.

Line pressure of water going to the machine should be between 30-70psi. If it is not consistently within this range, please install a pressure regulator.

#### **DRAIN REQUIREMENTS:**

Open gravity drain with minimum 2" I.D., within 4' of the machine.

#### **SPACE REQUIREMENTS:**

Allow at least 6" of clearance on all sides of the machine

Allow 24" x 5" of space for in-line filter. Filter can be mounted behind the machine or under the counter.