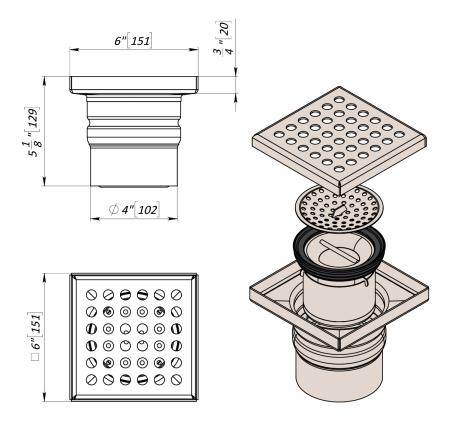

## 6" X 6" (150 X 150 mm) STAINLESS FLOOR DRAIN

**General:** Floor drain shall be Vodaland Canada FD 6SS Floor Drain as manufactured by Vodaland or approved equal.

**Specification:** Vodaland FD 6SS floor drain with removable debris basket and Hydro lock system (to prevent backflow of sewage gasses) shall be made from high grade 304 stainless steel with perforated grate design. Floor drain shall be a 6" (151 mm) square, 5.1" (129mm) overall width and a 4.00" (102 mm) outer diameter outlet. Floor drain assembly shall withstand a required EN1433 Load class.