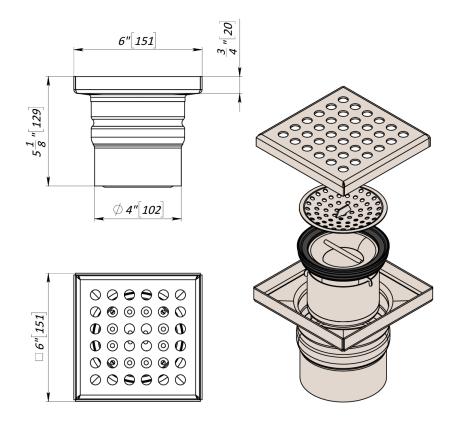

## 6" X 6" (150 X 150 mm) STAINLESS FLOOR DRAIN

**General:** Floor drain shall be Vodaland Canada 150 FDSS Floor Drain as manufactured by Vodaland or approved equal.

**Specification:** Vodaland 150 FDSS floor drain with removable debris basket and Hydro lock system (to prevent back-flow of sewage gasses) shall be made from high grade 304 stainless steel with perforated grate design. Floor drain shall be a 6" (151 mm) square, 5.1" (129mm) overall width and a 4.00" (102 mm) outer diameter outlet. Floor drain assembly shall withstand a required EN1433 Load class.