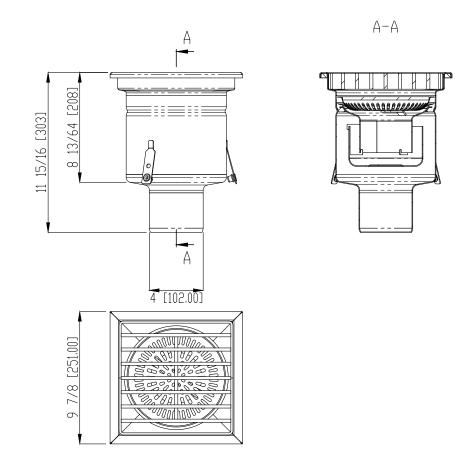

## 10" X 10" (251 X 251mm) STAINLESS FLOOR DRAIN

**General:** Floor drain shall be Vodaland Canada FD 250SS Floor Drain as manufactured by Vodaland or approved equal.

**Specification:** Vodaland FD 250SS floor drain with removable debris basket and Hydro lock system (to prevent backflow of sewage gasses) shall be made from high grade 304 stainless steel with perforated grate design. Floor drain shall be a 10" (251 mm) square, 11.9" (303mm) overall width and a 4.00" (102 mm) outer diameter outlet. Rubber gasket under the flange of the floor drain ensure stability and helps to minimize risk of floor cracking. Floor drain assembly shall withstand a required EN1433 Load class.