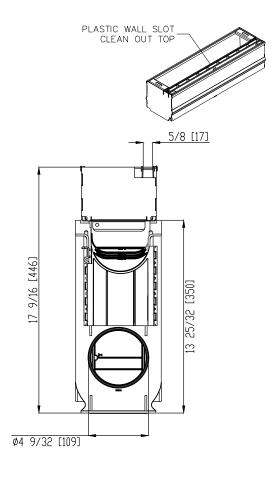

## SLOT CLEAN-OUT TOP, WALL PLASTIC

**General:** The SLOT Drain clean-out system by Vodaland Canada consists of the BASE 100P sand trap body with a SLOT removable clean-out top. The trap consists of a polypropylene plastic sand trap, basket, and channel connection adapters, all manufactured by Vodaland Canada.

Designed for compatibility with the SLOT 100P system (available in Plastic), the SLOT removable clean-out top securely fits onto the plastic trap's frame. The outside compartments of this frame are fillable to allow for minimal visibility of the system after installation.

| Name                                  | Article        | H, in | H, mm |
|---------------------------------------|----------------|-------|-------|
| SLOT Drain Clean-out system - Plastic | 808018.9-MPSGW | 17.6  | 446   |