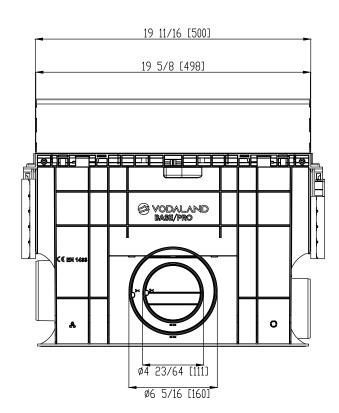

**Slot clean-out top specification:** The SLOT removable clean-out top shall be 19.7" (500mm) long and have 0.67" (17mm) wide slot with 3.7" (94mm) throat and 3.9" (100mm) height. The SLOT removable clean-out top shall be manufactured from plastic as per specifier's requirement. The SLOT clean-out top shall be rated load class A15 per EN1433 load specification.

**Sand Trap specification:** Sand Trap body shall be 19.7" (500mm) long and the nominal clear opening shall be 4" (100mm) with a 6.1" (156mm) overall width. Sand Traps shall be manufactured from UV stabilized 100% recycled polypropylene. Sand Trap shall have male-to-female interlocking joints to allow firm connection with plastic channels. Sand Traps shall withstand load class A15 as per EN1433.