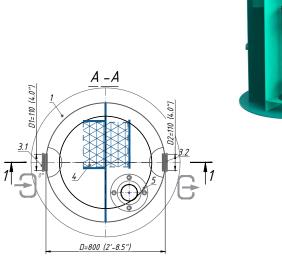

## OILBASE100-1 OIL/WATER SEPARATOR

**General:** The oil water separator shall be Vodaland Canada OILBASE100-1 as manufactured by Vodaland or approved equal.

**Specification:** The oil water separator shall be manufactured from Fiberglass as per BS EN 976-1/2:1997 standard and have the following properties: Water absorption 0.01%, Frost proof, salt proof and Fuels and oils resistant. The oil separator shall be equipped with a coalescing unit and automatic shut-off value including a sludge trap for situations when the maximum oil capacity is reached. Useful capacity of the oil separator shall be 460L (121.5 gal), a sludge capacity of 100L (26.4 gal) & light liquids capacity of 50L (13.2 gal).

**Performance:** The oil water separator has an efficiency of 1.456mg/L and flow rate of 1L/sec (15 GPM).

**Accessories:** Cover shall be manufactured from fibreglass with a minimum inside opening Ø24.5" (620mm) with an option of Cast iron cover. Neck extensions are available with 0.5m,1m,1.5m lengths and with or without ladders. Flange adaptors are also available to attach cast iron manhole cover. Cast Iron cover shall withstand a required EN1433 load class D.

## **Product:**

| Description                      | Item # | Height          | Width        |
|----------------------------------|--------|-----------------|--------------|
| Oilbase100-1 oil/water separator | OB1-1  | 72.83" (1850mm) | 31.5"(800mm) |