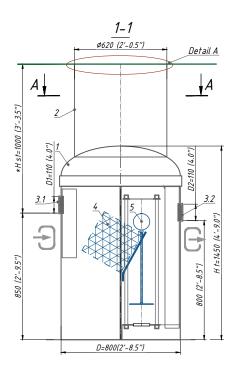

## OILBASE100-1 OIL/WATER SEPARATOR

**General:** The oil water separator shall be Vodaland Canada OILBASE100-1 as manufactured by Vodaland or approved equal.

**Specification:** The oil water separator shall be manufactured from Fiberglass as per BS EN 976-1/2:1997 standard and have the following properties: Water absorption 0.01%, Frost proof, salt proof and Fuels and oils resistant. The oil separator shall be equipped with a coalescing unit and automatic shut-off value including a sludge trap for situations when the maximum oil capacity is reached. Useful capacity of the oil separator shall be 460L (121.5 gal), a sludge capacity of 100L (26.4 gal) & light liquids capacity of 50L (13.2 gal).

**Performance:** The oil water separator has an efficiency of 1.456mg/L and flow rate of 1L/sec (15 GPM).

**Accessories:** Cover shall be manufactured from fibreglass with a minimum inside opening Ø24.5" (620mm) with an option of Cast iron cover. Neck extensions are available with 0.5m,1m,1.5m lengths and with or without ladders. Flange adaptors are also available to attach cast iron manhole cover. Cast Iron cover shall withstand a required EN1433 load class D.

## **Product:**

| Description                      | Item # | Height          | Width        |
|----------------------------------|--------|-----------------|--------------|
| Oilbase100-1 oil/water separator | OB1-1  | 72.83" (1850mm) | 31.5"(800mm) |