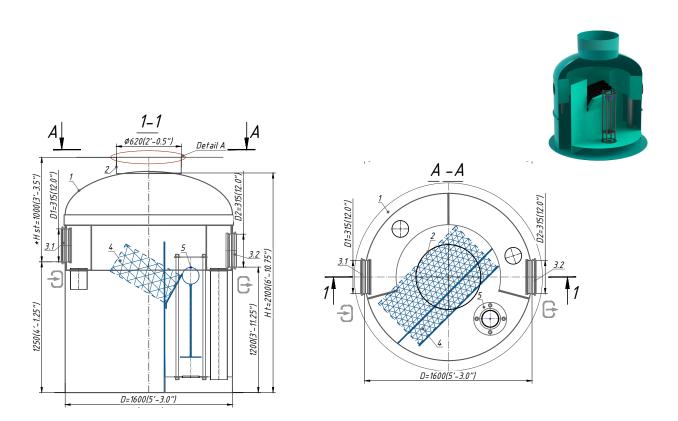

## OILBASE100-10 OIL/WATER SEPARATOR

**General:** The oil water separator shall be Vodaland Canada OILBASE100-10 as manufactured by Vodaland or approved equal.

**MSpecification:** The oil water separator shall be manufactured from Fiberglass as per BS EN 976-1/2:1997 standard and have the following properties : Water absorption 0.01%, Frost proof, salt proof and Fuels and oils resistant. The oil separator shall be equipped with a coalescing unit and automatic shut-off value including a sludge trap for situations when the maximum oil capacity is reached. Useful capacity of the oil separator shall be 2600L (686.8 Gal), a sludge capacity of 1000L (264.1 gal) & light liquids capacity of 500L (132.1 gal).

Performance: The oil water separator has an efficiency of 1.456mg/L and flow rate of 10L/sec (158.5 GPM).

**Accessories:** Cover shall be manufactured from fibreglass with a minimum inside opening Ø24.5" (620mm) with an option of Cast iron cover. Neck extension are available with 0.5m,1m,1.5m lengths and with or without ladders. Flange adaptors are also available to attach cast iron manhole cover. Cast Iron cover shall withstand a required EN1433 load class D.

## Product:

| Description                       | Item # | Height          | Width          |
|-----------------------------------|--------|-----------------|----------------|
| Oilbase100-10 oil/water separator | OB1-10 | 88.58" (2250mm) | 62.99"(1600mm) |