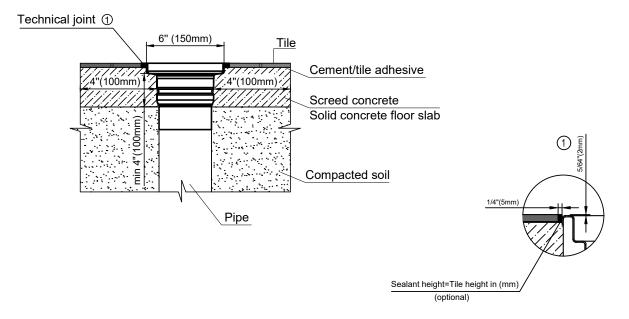

## FLOOR DRAIN FD 150SS - LOAD CLASS A15

EXPOSED CONCRETE PAVEMENT INSTALLATION

## 6" X 6" (150 X 150 mm) STAINLESS FLOOR DRAIN

## NOTES:

- 1. SPECIFIER IS RESPONSIBLE FOR CONCRETE ENCASEMENT AND REINFORCING BASED UPON APPLICATION AND LOCAL CODES.
- 2. EXPANSION AND CONTRACTION CONTROL JOINTS AND REINFORCEMENT ARE RECOMMENDED TO PROTECT DRAIN AND CONCRETE SURROUND. ENGINEERING ADVICE MAY BE REQUIRED.
- 3. THIS INSTALLATION SCHEME IS A RECOMMENDATION. CONSULT WITH THE MANUFACTURER FOR INSTALLATION INSTRUCTIONS.
- 4. THE FINISH LEVEL OF CONCRETE CLAMP (OR ADJACENT COATING) SHOULD BE 5/64" (2MM) ABOVE THE TOP OF THE DRAIN EDGE.
- 5. TECHNOLOGICAL SEAM CAN BE MADE WITH A SPECIAL POLYURETHANE SEALANT AS SHOWN ABOVE.