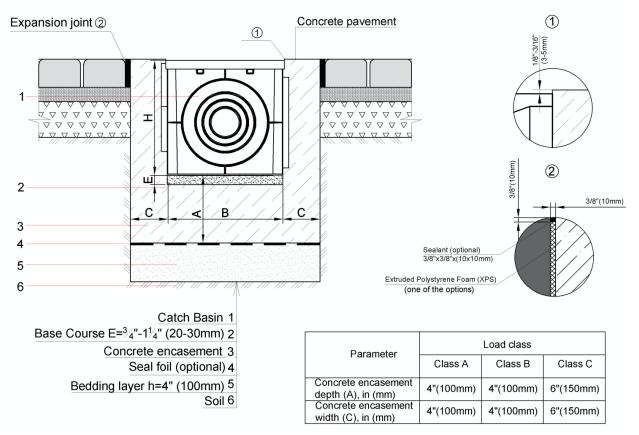

#### NOTES:

- 1. SPECIFIER IS RESPONSIBLE FOR CONCRETE ENCASEMENT AND REINFORCING BASED UPON APPLICATION AND LOCAL CODES.
- 2. EXPANSION AND CONTRACTION CONTROL JOINTS AND REINFORCEMENT ARE RECOMMENDED TO PROTECT CHANNEL AND CONCRETE SURROUND. ENGINEERING ADVICE MAY BE REQUIRED.
- 3. THIS INSTALLATION SCHEME IS A RECOMMENDATION. CONSULT WITH THE MANUFACTURER FOR INSTALLATION INSTRUCTIONS.
- 4. THE FINISHED LEVEL OF CONCRETE SURROUND SHOULD BE 1/8" 3/16" (3-5mm) ABOVE THE TOP OF THE CHANNEL EDGE.

# BASE 400-CBP CATCH BASIN - LOAD CLASS A15 - C250

## 16" (400mm) BASE PLASTIC CATCH BASIN