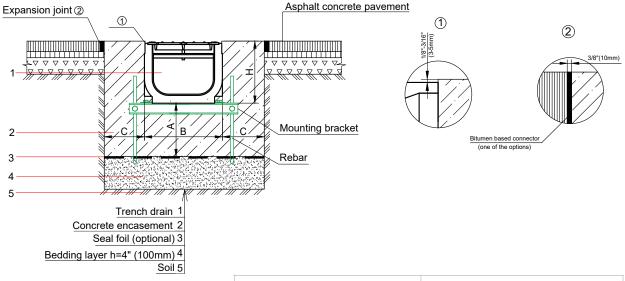

## BASE 200P SYSTEM - LOAD CLASS A15-C250

**EXPOSED ASPHALT PAVEMENT INSTALLATION** 

### 8" (200mm) BASE PLASTIC TRENCH DRAIN

| PARAMETER                        | LOAD CLASS |            |            |
|----------------------------------|------------|------------|------------|
|                                  | CLASS A    | CLASS B    | CLASS C    |
| CONRETE ENCASEMENT DEPTH (A), in | 4" (100mm) | 4" (100mm) | 6" (150mm) |
| CONRETE ENCASEMENT WIDTH (B), in | 4" (100mm) | 4" (100mm) | 6" (150mm) |

#### NOTES:

- SPECIFIER IS RESPONSIBLE FOR CONCRETE ENCASEMENT AND REINFORCING BASED UPON APPLICATION AND LOCAL CODES.
- 2. EXPANSION AND CONTRACTION CONTROL JOINTS AND REINFORCEMENT ARE RECOMMENDED TO PROTECT CHANNEL AND CONCRETE SURROUND. ENGINEERING ADVICE MAY BE REQUIRED.
- 3. THIS INSTALLATION SCHEME IS A RECOMMENDATION. CONSULT WITH THE MANUFACTURER FOR INSTALLATION INSTRUCTIONS.
- 4. THE FINISHED LEVEL OF CONCRETE SURROUND SHOULD BE 1/8" 3/16" (3-5mm) ABOVE THE TOP OF THE CHANNEL EDGE.
- 5. USE CASCADE INSTALLATION METHOD IF SLOPE IS REQUIRED (REFER TO RESOURCES ON THE WEBSITE).

# BASE 200P SYSTEM - LOAD CLASS A15-C250

**EXPOSED ASPHALT PAVEMENT INSTALLATION** 

8" (200mm) BASE PLASTIC TRENCH DRAIN