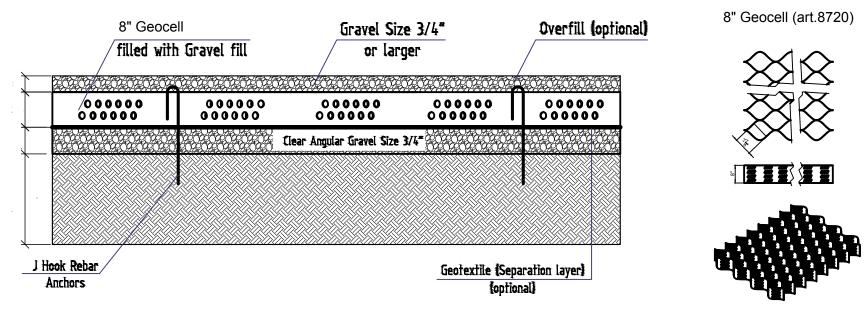

## 8" GEOCELL (Load Class A-D) Gravel fill

## NOTES:

- 1. Please note, to be able to drive on this system, it must be filled with 3/4 inch gravel or larger.
- 2. 8" geocell system should be installed in accordance with the manufacturer's instructions and recommendations.
- 3. The manufacturer's technical consultation may be required to determine the correct load class.
- 4. The drawing of installation for the 8" geocell system is not an official guideline, but is a recommendation.
- 5. Layers shown in cross-section need to be compacted.
- 6. Geo-textile is to be used for stability and to prevent mixing between layers.
- 7. We recommend anchors on each corner of the grid, and throughout the perimeter. Needed on sloped installations, mostly.
- 8. Follow for updates to the instructions and recommendations on the website vodaland.ca

## Application

heavy duty driveways/parking, retaining walls, high traffic areas, heavy shed base, swim spa/pool base, extreme slope erosion control up to 45 degrees

| UNLESS OTHERVISE SPECIFIED BIDDISHONS ARE IN MULLIDETERS SURFACE FINANCES LINEAR MICLIAN MICLIAN MICLIAN MICLIAN |     |     |       |      |           |       | DEBURK AND<br>BREAK SHARP<br>ENGES | DO NOT SCALE BRAVING REVISION           |
|------------------------------------------------------------------------------------------------------------------|-----|-----|-------|------|-----------|-------|------------------------------------|-----------------------------------------|
|                                                                                                                  | IME | 210 | MTURE | DATE |           |       |                                    | TITLE                                   |
| DRAWAN                                                                                                           |     |     |       |      |           |       |                                    |                                         |
| CHK'D                                                                                                            | מ   |     |       |      |           |       |                                    | 8" geocell (Load Class A-D)             |
| EV9W                                                                                                             |     |     |       |      |           |       |                                    | ] ' , , , , , , , , , , , , , , , , , , |
| E'V994                                                                                                           |     |     |       |      |           |       |                                    |                                         |
|                                                                                                                  |     |     |       |      | MATERIAL) |       |                                    | ARTIOLE:                                |
|                                                                                                                  |     |     |       |      | I         | Pasti | <b>:</b>                           | 8720                                    |
|                                                                                                                  |     |     |       |      | I         |       |                                    |                                         |
|                                                                                                                  |     |     |       |      |           |       |                                    |                                         |