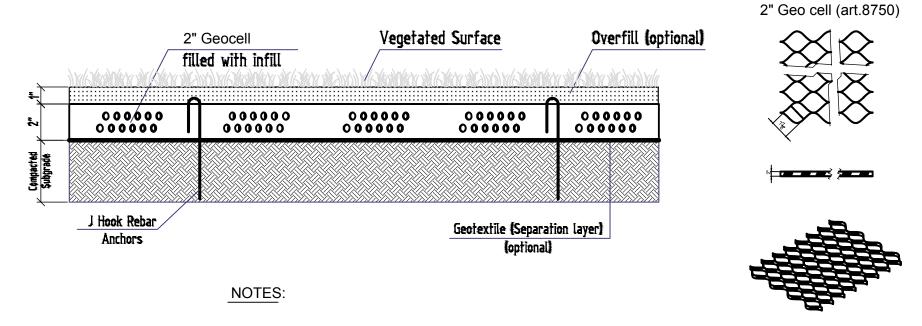

## 2" GEOCELL (no loads) Grass fill

- 1. 2" geocell system should be installed in accordance with the manufacturer's instructions and recommendations.
- 2. The manufacturer's technical consultation may be required to determine the correct load class.
- 3. The drawing of installation for the 2" geocell system is not an official guideline, but is a recommendation.
- 4. Layers shown in cross-section need to be compacted.
- 5. Geo-textile is to be used for stability and to prevent mixing between layers.
- 6. We recommend anchors on each corner of the grid, and throughout the perimeter. Needed on sloped installations, mostly.
- 7. Follow for updates to the instructions and recommendations on the website vodaland.ca

## Application

erosion control, garden beds, sloped lawns up to 10 degrees

| UNLESS CITIERVISE SPECIFIED FINISH IMMERSIONS ARE IN MOLLIMETERS SURFACE FINISH |      |           |      |           |        | Deburk and<br>Break Sharp<br>Edges | DO NOT SCALE DRAVING REVIS | SION |  |
|---------------------------------------------------------------------------------|------|-----------|------|-----------|--------|------------------------------------|----------------------------|------|--|
| SUB ALE FINISH TOLERANCES LINEAR MIGLIAN                                        |      |           |      |           |        | ERE'S                              |                            |      |  |
|                                                                                 | NAME | SIGNATURE | DATE | 11TL6     |        |                                    |                            |      |  |
| BRAAN                                                                           |      |           |      |           |        |                                    | 2" geocell (no loads)      |      |  |
| CHK'D                                                                           |      |           |      |           |        |                                    |                            |      |  |
| WPV7                                                                            |      |           |      |           |        |                                    |                            |      |  |
| @VPV1                                                                           |      |           |      |           |        |                                    |                            |      |  |
|                                                                                 |      |           |      | MATERIAL: |        |                                    | ARTICLE:                   |      |  |
|                                                                                 |      |           |      | 1         | Pasti: | <b>:</b>                           | 8750-                      |      |  |
|                                                                                 |      |           |      |           |        |                                    |                            |      |  |
|                                                                                 |      |           |      |           |        |                                    |                            |      |  |