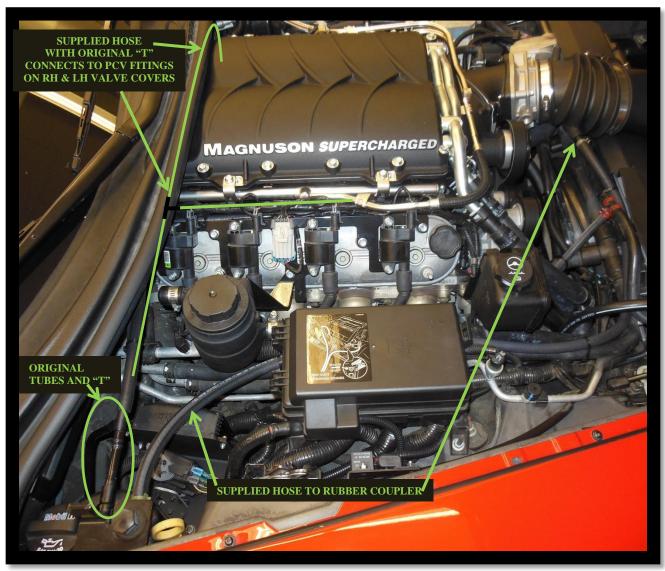

## PCV HOSE ROUTING FOR DRY SUMP VEHICLES:

1. EXTRA PCV HOSE AND CLAMPS ARE PROVIDED TO COMPLETE YOUR PCV HOSE ROUTING. SOME OF THE ORIGINAL PCV TUBING AND CONNECTORS WILL BE REUSED.