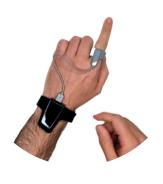

## STEP 6: APPLY PULSE **OXIMFTER**

Place the Checkme on your hand and press the power button.