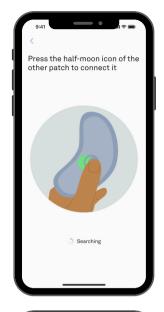

## STEP 4: CONNECT SECOND **PATCH**

Turn the patch on by pressing the moon icon on the patch HOLDING the button down until the app says connected.

You should hear and feel a click when the button is pressed.