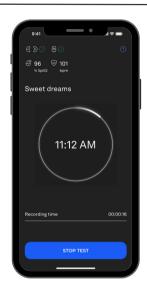

## STEP 1: STOP TEST

Click STOP TEST when your are finished testing. Follow the directions on the app and remove the tech in the specified sequence.

Keep tech near your phone until the upload is complete.