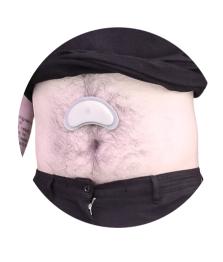

## STEP 5: APPLY THE SECOND **PATCH**

Peel the adhesive liner of the other patch, and place it over your belly button in a rainbow orentation.