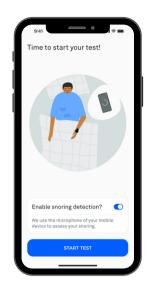

#### STEP 1: START TEST

From the home screen, click start test.

Read the "Get ready to start" instructions and hit continue.

Do not connect or apply the patches until prompted to do so by the app. Make sure you have Bluetooth turned on.

## STEP 7: FNABLE MIC AND START

Grant microphone permission to assess your snoring.

When you're ready, click "Start Test" to begin testing.