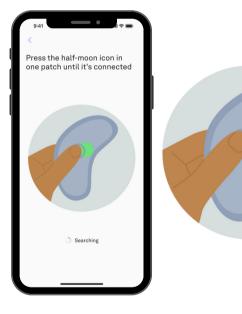

## STEP 2: CONNECT THE FIRST PATCH

Turn the first patch on by pressing moon icon on the patch HOLDING the button down until the app says connected.

You should hear and feel a click when the button is pressed.