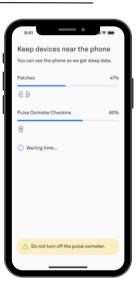

## STEP 1: STOP TEST

Click STOP TEST when your are finished testing. Follow the directions on the app and remove the tech in the specified sequence.

Keep tech near your phone until the upload is complete.