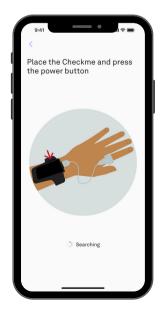

## STEP 6: APPLY PULSE **OXIMFTER**

Place the Checkme on your hand and press the power button.