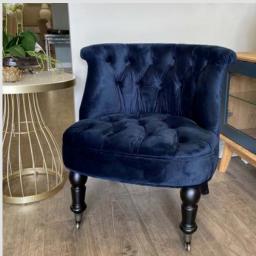

### Slipper Chair H 70cm x W 65cm x D 65cm

Our Slipper Chair is a great example of a simple, yet inspiring design. It's petite proportions make it ideal for any room.