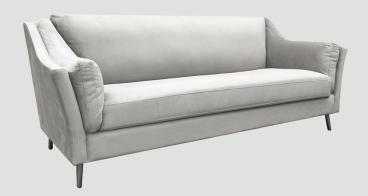

#### The Cheriton Sofa Collection

Our Cheriton Sofa Collection is a harmonious blend of comfort and sophistication. Available in two sizes, these sofas exude luxury with a selection of three sumptuous velvets. Perfect for any space, the Cheriton Sofa Collection redefines style and versatility, ensuring a timeless addition to your home.

Cheriton 2 Seater Sofa
H 82cm x W 150cm x D 85cm

Cheriton 3 Seater Sofa
H 82cm x W 200cm x D 85cm