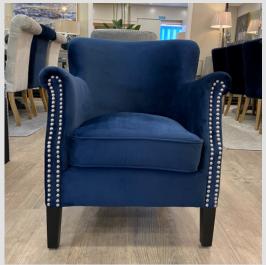

## Wing Chair H 94cm x W 80cm x D 80cm

Our handsome Wing Back armchair is designed for both comfort and style. The buttoned back gives it a classic look, whilst the straight lines create a contemporary feel.