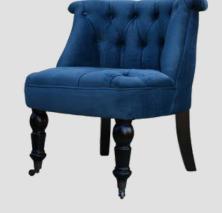

### Slipper Chair H 70cm x W 65cm x D 65cm

Our Slipper Chair is a great example of a simple, yet inspiring design. It's petite proportions make it ideal for any room.