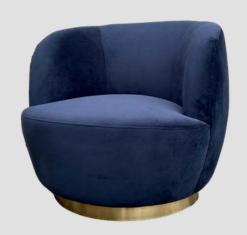

#### Swivel Chair H 75cm x W 78cm x D 75cm

Available in three luxurious velvets and feature a stylish brass rotating swivel base, these chairs effortlessly enhance your living space.