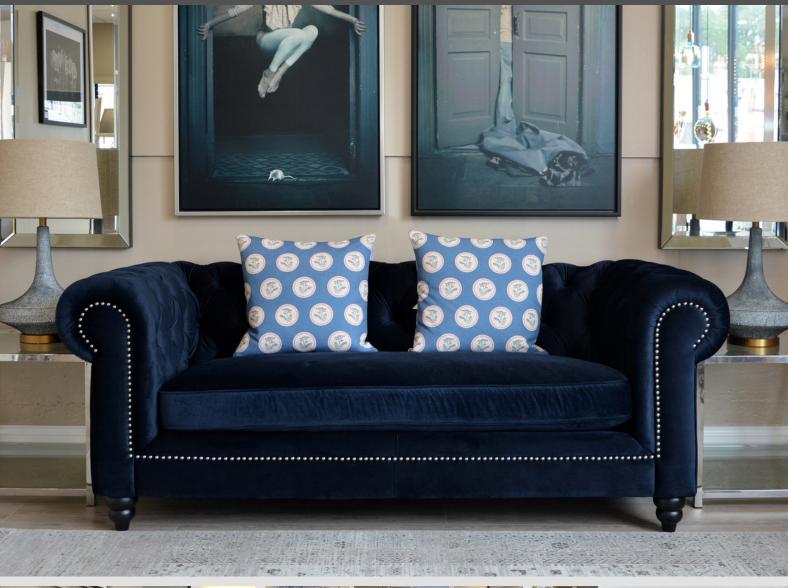

#### The Loire Sofa Collection

Exclusive to Pavilion Interiors; our Loire sofa is a contemporary interpretation of the timeless classic 'Chesterfield'.

**Loire 2 Seater Sofa** 

H 77cm x W 200cm x D 98cm

Loire 3 Seater Sofa

H 77cm x W 240cm x D 98cm