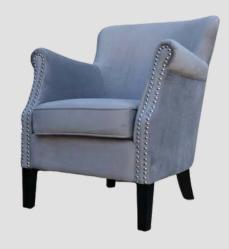

#### Library Chair H 76cm x W 70cm x D 66cm

Our Library Chair is chic in both style and comfort. The neat & compact design makes it the perfect chair for a bedroom, hallway or the living room.