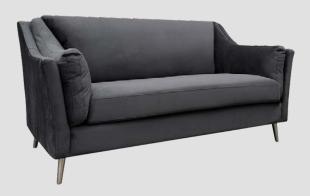

#### The Cheriton Sofa Collection

Our Cheriton Sofa Collection is a harmonious blend of comfort and sophistication. Available in two sizes, these sofas exude luxury with a selection of three sumptuous velvets. Perfect for any space, the Cheriton Sofa Collection redefines style and versatility, ensuring a timeless addition to your home.

Cheriton 2 Seater Sofa
H 82cm x W 150cm x D 85cm

Cheriton 3 Seater Sofa
H 82cm x W 200cm x D 85cm