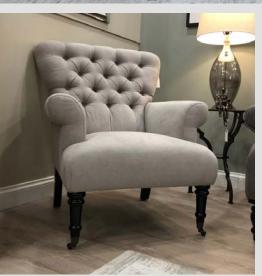

#### Library Chair H 76cm x W 70cm x D 66cm

Our Library Chair is chic in both style and comfort. The neat & compact design makes it the perfect chair for a bedroom, hallway or the living room.