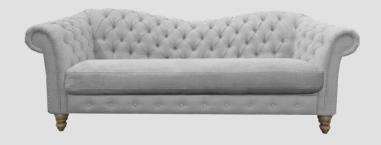

#### The French Sofa Collection

French inspired design; with its elegant scooped back, generous upholstery, and classic buttoning in the seat and back sections, not only create a timeless elegance, but also ensures retaining shape and comfort.

French 2 Seater Sofa

H 77cm x W 200cm x D 98cm

French 3 Seater Sofa

H 77cm x W 240cm x D 98cm