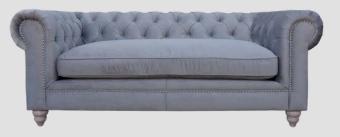

#### The Loire Sofa Collection

Exclusive to Pavilion Interiors; our Loire sofa is a contemporary interpretation of the timeless classic 'Chesterfield'.

**Loire 2 Seater Sofa** 

H 77cm x W 200cm x D 98cm

Loire 3 Seater Sofa

H 77cm x W 240cm x D 98cm