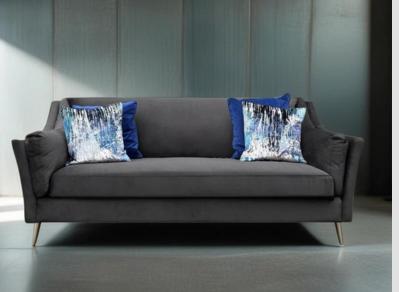

#### The Cheriton Sofa Collection

Our Cheriton Sofa Collection is a harmonious blend of comfort and sophistication. Available in two sizes, these sofas exude luxury with a selection of three sumptuous velvets. Perfect for any space, the Cheriton Sofa Collection redefines style and versatility, ensuring a timeless addition to your home.

Cheriton 2 Seater Sofa
H 82cm x W 150cm x D 85cm

Cheriton 3 Seater Sofa
H 82cm x W 200cm x D 85cm