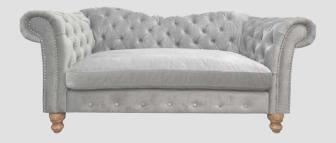

#### The Cheriton Sofa Collection

Our Cheriton Sofa Collection is a harmonious blend of comfort and sophistication. Available in two sizes, these sofas exude luxury with a selection of three sumptuous velvets. Perfect for any space, the Cheriton Sofa Collection redefines style and versatility, ensuring a timeless addition to your home.

Cheriton 2 Seater Sofa
H 82cm x W 150cm x D 85cm

Cheriton 3 Seater Sofa
H 82cm x W 200cm x D 85cm