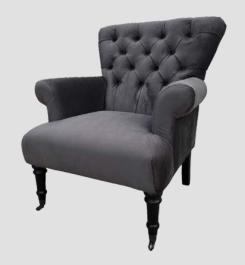

## Wing Chair H 94cm x W 80cm x D 80cm

Our handsome Wing Back armchair is designed for both comfort and style. The buttoned back gives it a classic look, whilst the straight lines create a contemporary feel.