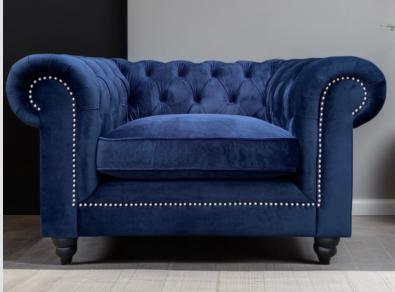

#### The Loire Sofa Collection

Exclusive to Pavilion Interiors; our Loire sofa is a contemporary interpretation of the timeless classic 'Chesterfield'.

**Loire 2 Seater Sofa** 

H 77cm x W 200cm x D 98cm

Loire 3 Seater Sofa