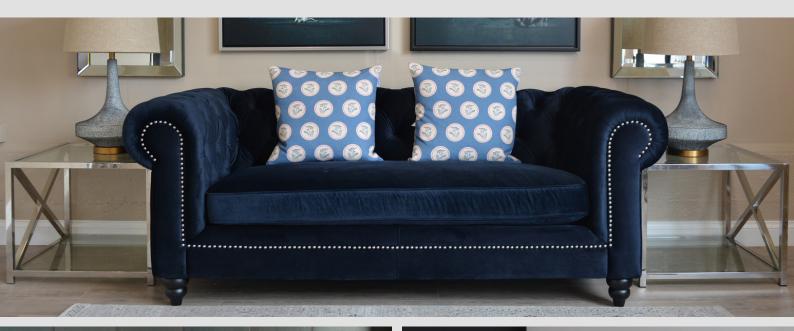

#### The Loire Sofa Collection

Exclusive to Pavilion Interiors; our Loire sofa is a contemporary interpretation of the timeless classic 'Chesterfield'.

**Loire 2 Seater Sofa** 

H 77cm x W 200cm x D 98cm

Loire 3 Seater Sofa

H 77cm x W 240cm x D 98cm