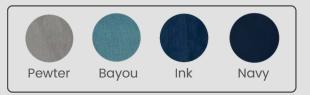

## The Amelia Dining Chair H 92 x W 45 x D 60 cm

This petite, well-proportioned chair features an elegant rounded back; designed to provide comfort, while the studded border adds a touch of elegance.

This chair is not only suitable for dining, but would make ideal bedroom or desk seating.