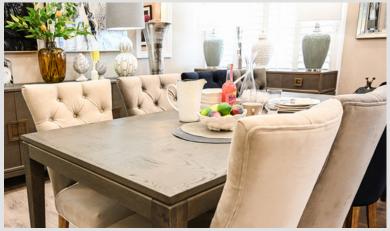

## Fan Back Dining Chair H 100 x W 53 x D 64 cm

Our elegant Fanback dining chairs have a gently curved back to provide comfort and support. The back section is buttoned; creating an elegant style that brings a lovely sophistication to any room.

The rolled fabric seams give a subtle feature around the back and the lower edge of the seat.