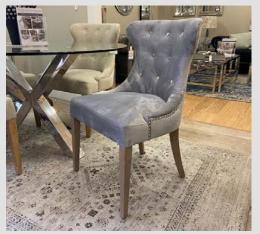

## The Amelia Dining Chair H 92 x W 45 x D 60 cm

This petite, well-proportioned chair features an elegant rounded back; designed to provide comfort, while the studded border adds a touch of elegance.

This chair is not only suitable for dining, but would make ideal bedroom or desk seating.