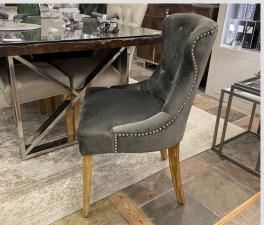

#### Curved Back Dining Chair H 94 x W 56 x D 62 cm

Our Curved Button Back Dining Chairs are wonderfully comfortable and supportive; perfect for those who enjoy long dinner parties!

The gentle curve creates a wrap around back, the polished metal studs add a stylish feature, while the lightly buttoned back completes its timeless design.