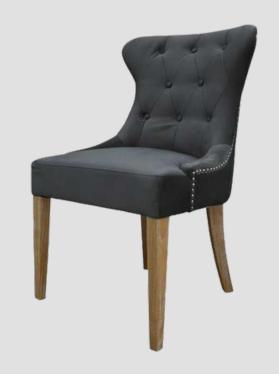

### Roll Back Dining Chair H 108 x W 48 x D 71 cm

These elegant chairs feature a high back design with rolled top which adds a look of luxury to any room.

A great choice if you are seeking a more substantial chair design which will serve very well, offering a deep seat and great support.