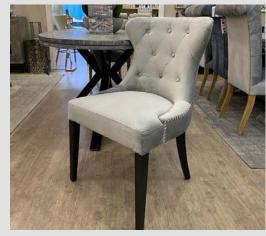

## The Amelia Dining Chair H 92 x W 45 x D 60 cm

This petite, well-proportioned chair features an elegant rounded back; designed to provide comfort, while the studded border adds a touch of elegance.

This chair is not only suitable for dining, but would make ideal bedroom or desk seating.