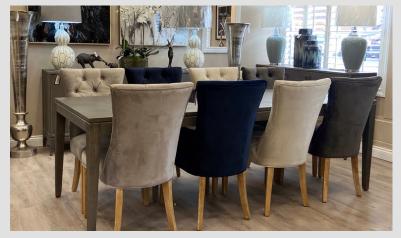

#### Curved Back Dining Chair H 94 x W 56 x D 62 cm

Our Curved Button Back Dining Chairs are wonderfully comfortable and supportive; perfect for those who enjoy long dinner parties!

The gentle curve creates a wrap around back, the polished metal studs add a stylish feature, while the lightly buttoned back completes its timeless design.

## Fan Back Dining Chair H 100 x W 53 x D 64 cm

Our elegant Fanback dining chairs have a gently curved back to provide comfort and support. The back section is buttoned; creating an elegant style that brings a lovely sophistication to any room.

### Roll Back Dining Chair H 108 x W 48 x D 71 cm

These elegant chairs feature a high back design with rolled top which adds a look of luxury to any room.

A great choice if you are seeking a more substantial chair design which will serve very well, offering a deep seat and great support.