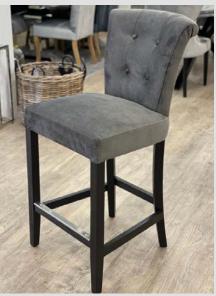

Buttoned Bar Stool
H 106 x W 50 x D 62 cm
Seat Height 70cm

Fan Back Bar Stool
H 110 x W 50 x D 60 cm
Seat Height 70cm

Curved Bar Stool
H 97 x W 50 x D 54 cm
Seat Height 75cm

Our bar stools have been designed to compliment our dining chairs; allowing you to achieve a look that flows through from the dining area to the breakfast or drinks bar.