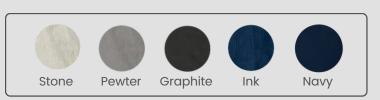

### Roll Back Dining Chair H 108 x W 48 x D 71 cm

These elegant chairs feature a high back design with rolled top which adds a look of luxury to any room.

A great choice if you are seeking a more substantial chair design which will serve very well, offering a deep seat and great support.