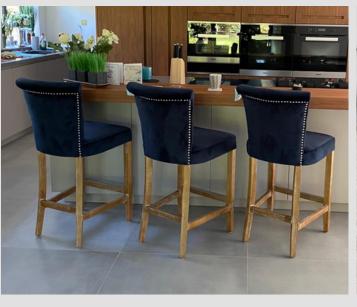

Buttoned Bar Stool
H 106 x W 50 x D 62 cm
Seat Height 70cm

Fan Back Bar Stool
H 110 x W 50 x D 60 cm
Seat Height 70cm

Curved Bar Stool
H 97 x W 50 x D 54 cm
Seat Height 75cm

Our bar stools have been designed to compliment our dining chairs; allowing you to achieve a look that flows through from the dining area to the breakfast or drinks bar.