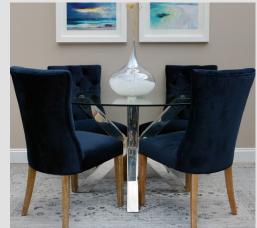

## The Amelia Dining Chair H 92 x W 45 x D 60 cm

This petite, well-proportioned chair features an elegant rounded back; designed to provide comfort, while the studded border adds a touch of elegance.

This chair is not only suitable for dining, but would make ideal bedroom or desk seating.