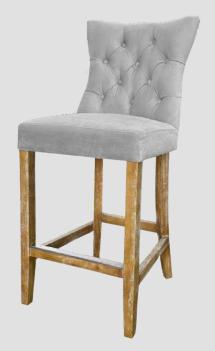

Buttoned Bar Stool
H 106 x W 50 x D 62 cm
Seat Height 70cm

Fan Back Bar Stool
H 110 x W 50 x D 60 cm
Seat Height 70cm

Curved Bar Stool
H 97 x W 50 x D 54 cm
Seat Height 75cm

Our bar stools have been designed to compliment our dining chairs; allowing you to achieve a look that flows through from the dining area to the breakfast or drinks bar.