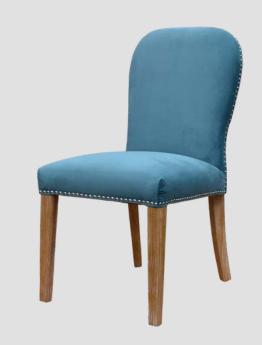

## The Amelia Dining Chair H 92 x W 45 x D 60 cm

This petite, well-proportioned chair features an elegant rounded back; designed to provide comfort, while the studded border adds a touch of elegance.

This chair is not only suitable for dining, but would make ideal bedroom or desk seating.