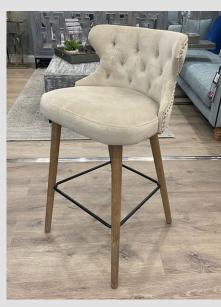

Buttoned Bar Stool
H 106 x W 50 x D 62 cm
Seat Height 70cm

Fan Back Bar Stool
H 110 x W 50 x D 60 cm
Seat Height 70cm

Curved Bar Stool
H 97 x W 50 x D 54 cm
Seat Height 75cm

Our bar stools have been designed to compliment our dining chairs; allowing you to achieve a look that flows through from the dining area to the breakfast or drinks bar.