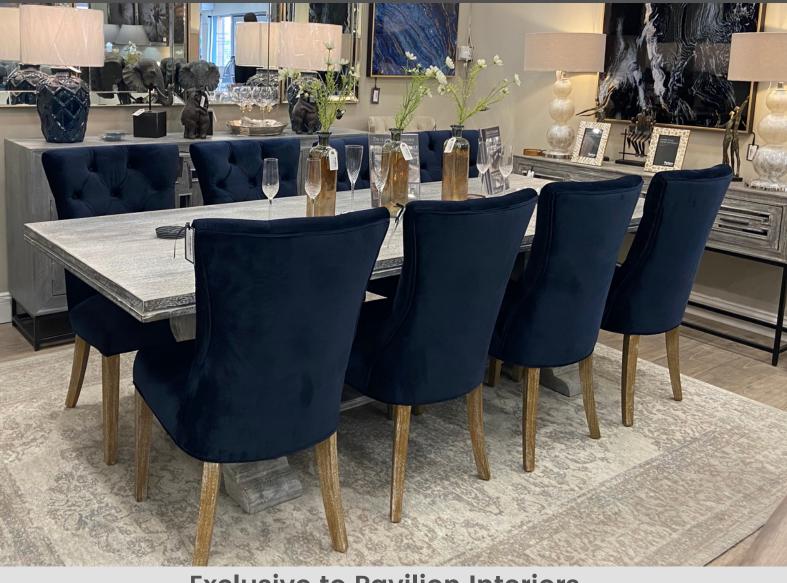

#### **Exclusive to Pavilion Interiors**

Stylish & Comfortable

Various Colours Available

**Black or Grey Legs Optional** 

Find us online at www.pavilioninteriors.com

### Roll Back Dining Chair H 108 x W 48 x D 71 cm

These elegant chairs feature a high back design with rolled top which adds a look of luxury to any room.

A great choice if you are seeking a more substantial chair design which will serve very well, offering a deep seat and great support.