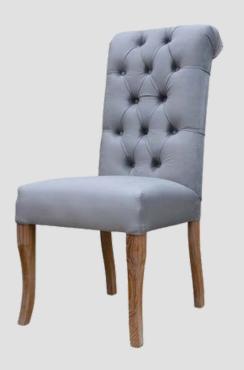

### Roll Back Dining Chair H 108 x W 48 x D 71 cm

These elegant chairs feature a high back design with rolled top which adds a look of luxury to any room.

A great choice if you are seeking a more substantial chair design which will serve very well, offering a deep seat and great support.