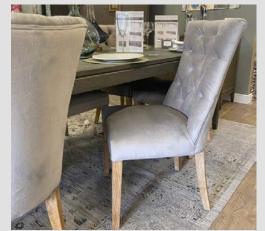

#### Curved Back Dining Chair H 94 x W 56 x D 62 cm

Our Curved Button Back Dining Chairs are wonderfully comfortable and supportive; perfect for those who enjoy long dinner parties!

The gentle curve creates a wrap around back, the polished metal studs add a stylish feature, while the lightly buttoned back completes its timeless design.

The rolled fabric seams give a subtle feature around the back and the lower edge of the seat.