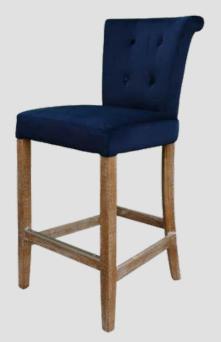

Buttoned Bar Stool
H 106 x W 50 x D 62 cm
Seat Height 70cm

Fan Back Bar Stool
H 110 x W 50 x D 60 cm
Seat Height 70cm

Curved Bar Stool
H 97 x W 50 x D 54 cm
Seat Height 75cm

Our bar stools have been designed to compliment our dining chairs; allowing you to achieve a look that flows through from the dining area to the breakfast or drinks bar.