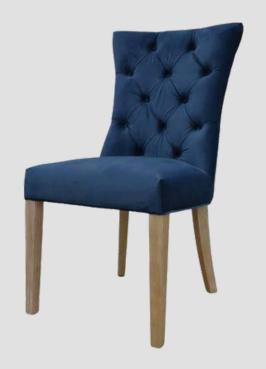

### Roll Back Dining Chair H 108 x W 48 x D 71 cm

These elegant chairs feature a high back design with rolled top which adds a look of luxury to any room.

A great choice if you are seeking a more substantial chair design which will serve very well, offering a deep seat and great support.