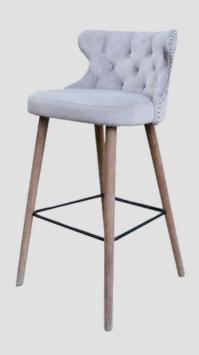

Buttoned Bar Stool
H 106 x W 50 x D 62 cm
Seat Height 70cm

Fan Back Bar Stool
H 110 x W 50 x D 60 cm
Seat Height 70cm

Curved Bar Stool
H 97 x W 50 x D 54 cm
Seat Height 75cm

Our bar stools have been designed to compliment our dining chairs; allowing you to achieve a look that flows through from the dining area to the breakfast or drinks bar.