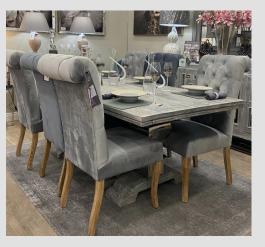

### Roll Back Dining Chair H 108 x W 48 x D 71 cm

These elegant chairs feature a high back design with rolled top which adds a look of luxury to any room.

A great choice if you are seeking a more substantial chair design which will serve very well, offering a deep seat and great support.