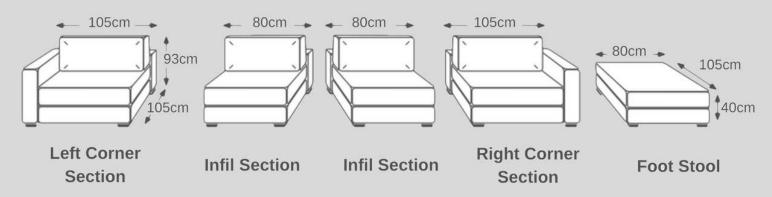

Our Lambourn Sofa is the perfect modular sofa; designed for comfortable, stylish, flexible and future proof contemporary living.

Featuring a modular design which enables numerous configurations; from a 2 seat to a 3 or 4 seat sofa, to a left or right corner sofa – even a king-size sofa bed without compromising on comfort.