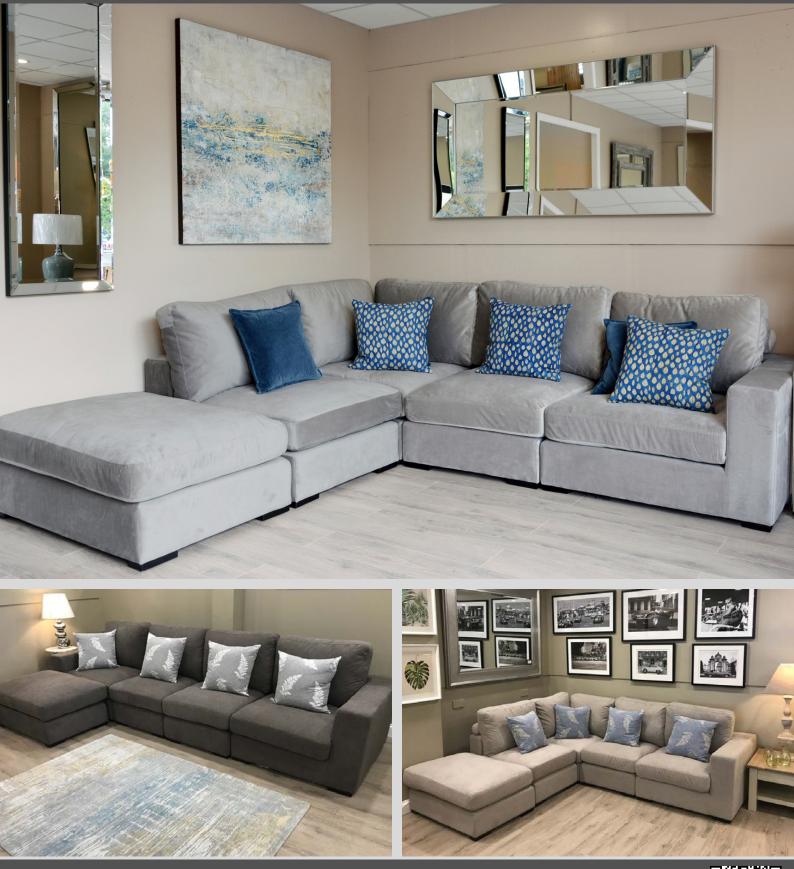

## The Lambourn Corner Sofa

www.pavilioninteriors.com Find us online at

sales@pavilioninteriors.com

回於及

After many fruitless years of searching for the 'perfect' corner sofa we have decided to design our own!

Our Lambourn Sofa is the perfect modular sofa; designed for comfortable, stylish, flexible and future proof contemporary living.

Featuring a modular design which enables numerous configurations; from a 2 seat to a 3 or 4 seat sofa, to a left or right corner sofa – even a king-size sofa bed without compromising on comfort.