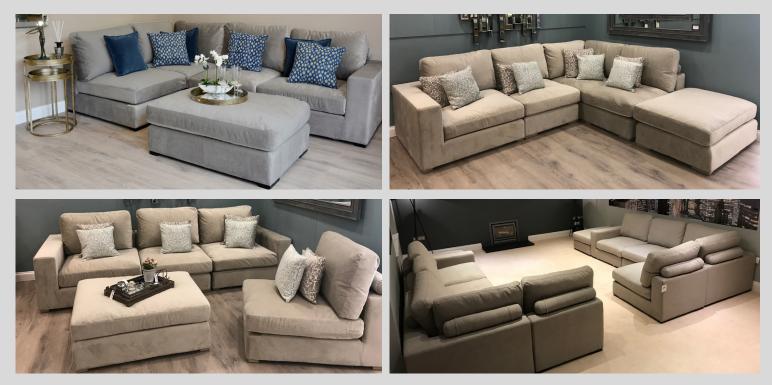

Our Lambourn Sofa is the perfect modular sofa; designed for comfortable, stylish, flexible and future proof contemporary living.

Featuring a modular design which enables numerous configurations; from a 2 seat to a 3 or 4 seat sofa, to a left or right corner sofa – even a king-size sofa bed without compromising on comfort.