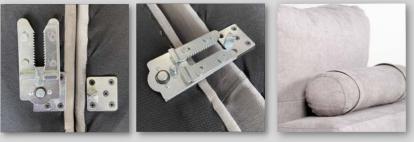

Once you have chosen the perfect configuration to suit your home; the Lambourn sections are linked together using hidden brackets, which are easy to engage and decouple as required.

All cushions covers are easily removable for cleaning purposes. The seat cushions have a memory foam pad with a foam and fibre wrap, ensuring maximum comfort & support.