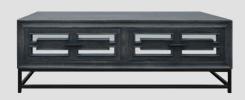

Handcrafted from solid mango wood, steel and glass - this wonderful collection is finished in a highly durable grey wash and complemented with iron handles.

**2 Door TV Unit** H 70cm x W 152cm x D 46cm