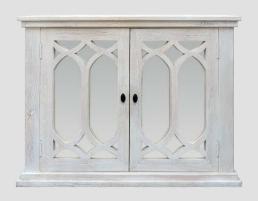

**Large Mirror** H 120cm x W 160cm x D 4cm

**Round Dining Table** H 77cm x W 140cm x D 140cm

White 2 Door Sideboard H 85cm x W 115cm x D 45cm

White Breakfront Sideboard H 85cm x W 220cm x D 45cm

Find us online at www.pavilioninteriors.com