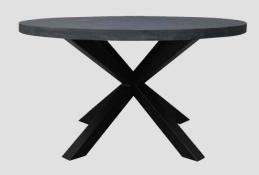

**Large Mirror** H 120cm x W 160cm x D 4cm

**Round Dining Table** H 77cm x W 140cm x D 140cm

White 2 Door Sideboard H 85cm x W 115cm x D 45cm

White Breakfront Sideboard H 85cm x W 220cm x D 45cm

Find us online at www.pavilioninteriors.com