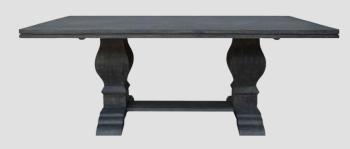

## The Greywell Collection

Our exclusive Greywell collection combines a sophisticated blend of architecture and contemporary style. Natural timbers and mirrored glass provide an industrial theme which fuses fine structural lines and sleek modernism. Designed to be both elegant and practical; each piece will reflect the room tones, playing the light and shadows, commanding attention without even trying.

Handcrafted from solid mango wood, steel and glass - this wonderful collection is finished in a highly durable grey wash and complemented with iron handles.

**2 Door TV Unit** H 70cm x W 152cm x D 46cm