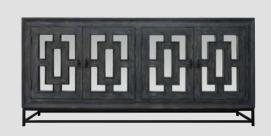

Console Table with Drawers H 77cm x W 160cm x D 38cm

2 Door Narrow Sideboard H 93cm x W 105cm x D 41cm

2 Door Wide Sideboard H 93cm x W 135cm x D 41cm

4 Door Sideboard H 93cm x W 193cm x D 41cm

**Small Mirror** H 120cm x W 120cm x D 4cm