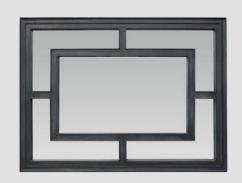

Console Table with Drawers H 77cm x W 160cm x D 38cm

2 Door Narrow Sideboard H 93cm x W 105cm x D 41cm

2 Door Wide Sideboard H 93cm x W 135cm x D 41cm

4 Door Sideboard H 93cm x W 193cm x D 41cm

**Small Mirror** H 120cm x W 120cm x D 4cm