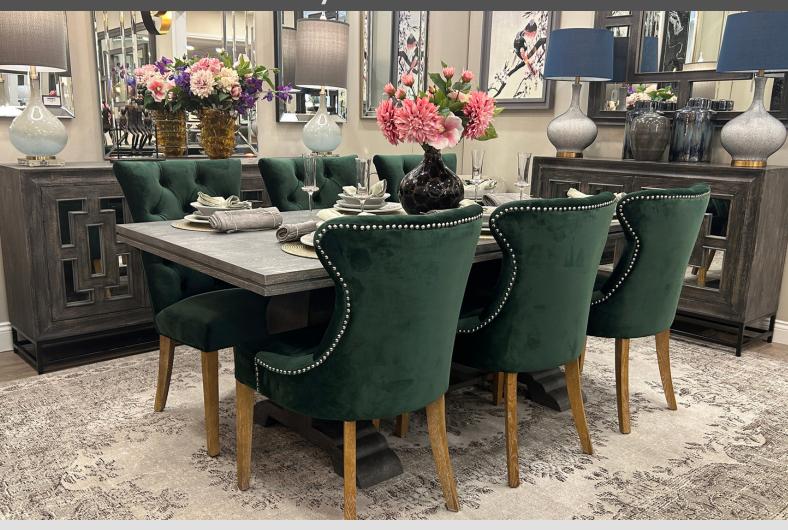

## The Greywell Collection

Our exclusive Greywell collection combines a sophisticated blend of architecture and contemporary style. Natural timbers and mirrored glass provide an industrial theme which fuses fine structural lines and sleek modernism. Designed to be both elegant and practical; each piece will reflect the room tones, playing the light and shadows, commanding attention without even trying.

Handcrafted from solid mango wood, steel and glass - this wonderful collection is finished in a highly durable grey wash and complemented with iron handles.

**2 Door TV Unit** H 70cm x W 152cm x D 46cm