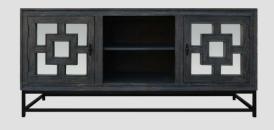

Handcrafted from solid mango wood, steel and glass - this wonderful collection is finished in a highly durable grey wash and complemented with iron handles.

**2 Door TV Unit** H 70cm x W 152cm x D 46cm