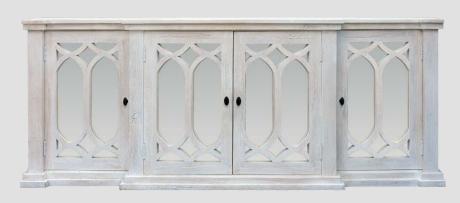

Console Table with Drawers H 77cm x W 160cm x D 38cm

2 Door Narrow Sideboard H 93cm x W 105cm x D 41cm

2 Door Wide Sideboard H 93cm x W 135cm x D 41cm

4 Door Sideboard H 93cm x W 193cm x D 41cm

**Small Mirror** H 120cm x W 120cm x D 4cm