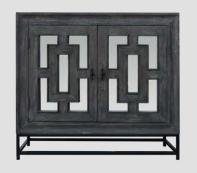

Handcrafted from solid mango wood, steel and glass - this wonderful collection is finished in a highly durable grey wash and complemented with iron handles.

**2 Door TV Unit** H 70cm x W 152cm x D 46cm

Console Table with Drawers H 77cm x W 160cm x D 38cm

2 Door Narrow Sideboard H 93cm x W 105cm x D 41cm

2 Door Wide Sideboard H 93cm x W 135cm x D 41cm

4 Door Sideboard H 93cm x W 193cm x D 41cm

**Small Mirror** H 120cm x W 120cm x D 4cm