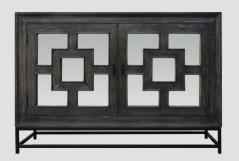

Console Table with Drawers H 77cm x W 160cm x D 38cm

2 Door Narrow Sideboard H 93cm x W 105cm x D 41cm

2 Door Wide Sideboard H 93cm x W 135cm x D 41cm

4 Door Sideboard H 93cm x W 193cm x D 41cm

**Small Mirror** H 120cm x W 120cm x D 4cm