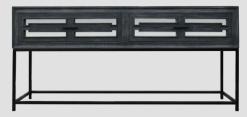

Console Table with Drawers H 77cm x W 160cm x D 38cm

2 Door Narrow Sideboard H 93cm x W 105cm x D 41cm

2 Door Wide Sideboard H 93cm x W 135cm x D 41cm

4 Door Sideboard H 93cm x W 193cm x D 41cm

**Small Mirror** H 120cm x W 120cm x D 4cm