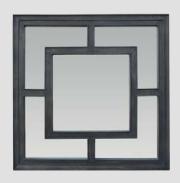

Console Table with Drawers H 77cm x W 160cm x D 38cm

2 Door Narrow Sideboard H 93cm x W 105cm x D 41cm

2 Door Wide Sideboard H 93cm x W 135cm x D 41cm

4 Door Sideboard H 93cm x W 193cm x D 41cm

**Small Mirror** H 120cm x W 120cm x D 4cm

**Large Mirror** H 120cm x W 160cm x D 4cm

**Round Dining Table** H 77cm x W 140cm x D 140cm

White 2 Door Sideboard H 85cm x W 115cm x D 45cm

White Breakfront Sideboard H 85cm x W 220cm x D 45cm

Find us online at www.pavilioninteriors.com