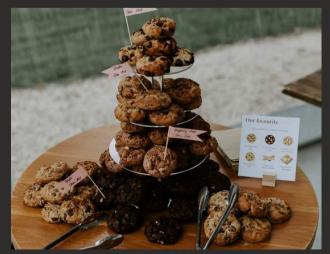

Customised Sticker Customised Sleeve Customised Message

## **Personalised Gifts**

We offer the option to personalise our boxes with sleeves or stickers. You can also add customised cards in the boxes.

Please note that minimum order quantities may be required, and cost may be adjusted accordingly.

#### Orders Timeline

Large orders must be placed one week in advance. For custom packaging, we require 2 weeks notice.

## Order Delivery

We can deliver your order to one or multiple addresses, subject to availability. Delivery fees will apply.

# THEY TALKED ABOUT US

We have been nominated by Urban List as one of the best cookies in Melbourne and have also been featured in some of the best Melbourne media.

**Herald Sun** 

CONCRETE PLAYGROUND.

URBAN : LIST MOSMIT