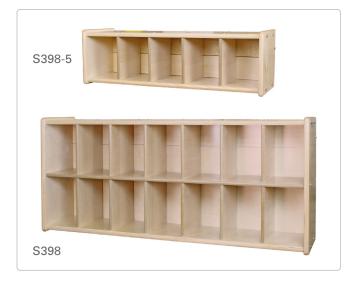

## **Diaper Shelves**

Trojan Diaper Shelves come in multiple configurations to best suit your available space. They pair well in function and feel with our Change Table (S397). Plenty of room for diapers and nappies. Each unit comes with a wooden wall mount (mounting hardware not incl.)

S398-15

| Diaper Shelves           | Part No. | Length | Width | Height | Lbs |
|--------------------------|----------|--------|-------|--------|-----|
| 14 Cubby Diaper Shelf    | S398     | 45"    | 10"   | 20"    | 45  |
| 5 Cubby Diaper Shelf     | S398-5   | 33"    | 10"   | 10"    | 17  |
| 10 Cubby Diaper Shelf    | S398-10A | 33"    | 10"   | 20"    | 33  |
| 15 Cubby Diaper Shelf    | S398-15  | 33"    | 10"   | 30"    | 50  |
| Cubby Dimensions for All |          | 6.5"   | 9.5"  | 9.5"   |     |