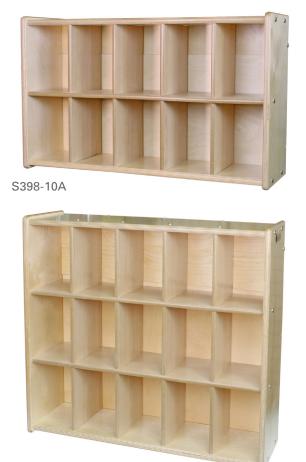

S398-15

| Diaper Shelves           | Part No. | Length | Width | Height | Lbs |
|--------------------------|----------|--------|-------|--------|-----|
| 14 Cubby Diaper Shelf    | S398     | 45"    | 10"   | 20"    | 45  |
| 5 Cubby Diaper Shelf     | S398-5   | 33"    | 10"   | 10"    | 17  |
| 10 Cubby Diaper Shelf    | S398-10A | 33"    | 10"   | 20"    | 33  |
| 15 Cubby Diaper Shelf    | S398-15  | 33"    | 10"   | 30"    | 50  |
| Cubby Dimensions for All |          | 6.5"   | 9.5"  | 9.5"   |     |